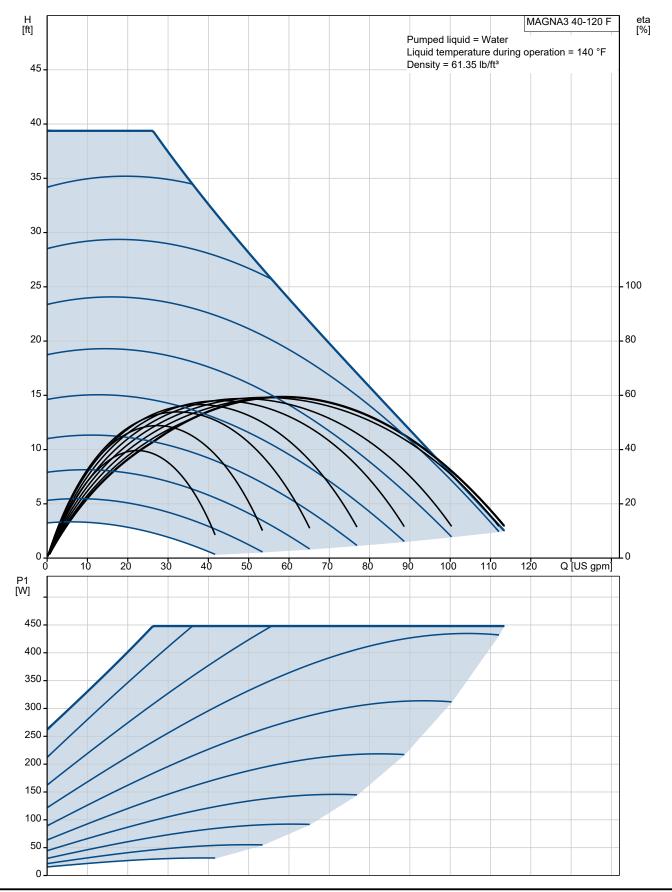

**Date:** 12/31/2021

Count | Description

MAGNA3 40-120 F

Product No.: 98126804

The Grundfos MAGNA3 circulator pump is the ideal choice for almost any building project – old or new. With its unrivalled energy efficiency, all-encompassing range and built-in communication capabilities, MAGNA3 is ideal for engineers and specifiers looking to create high-performance heating and cooling systems.