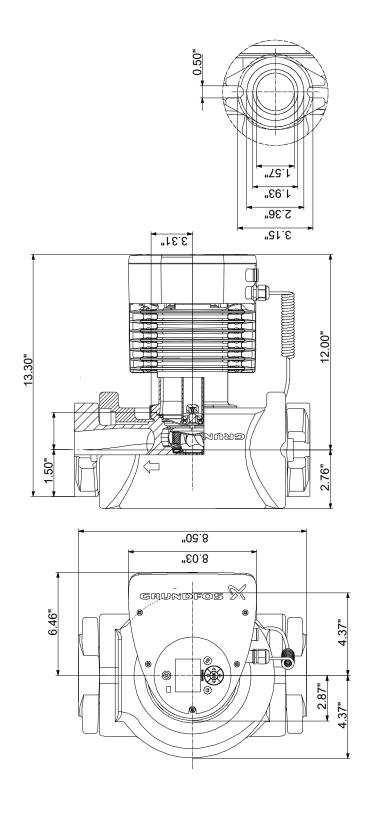

| 0+10.70.2003            |









12/31/2021 Date:

## 98126804 MAGNA3 40-120 F 60 Hz



Note! All units are in [in] unless otherwise stated. Disclaimer: This simplified dimensional drawing does not show all details.



**Date:** 12/31/2021

## 98126804 MAGNA3 40-120 F 60 Hz