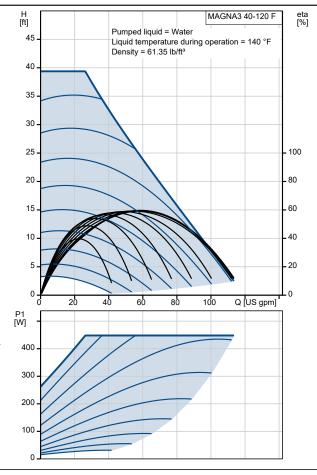

**Date:** 12/31/2021

Count | Description

MAGNA3 40-120 F

Product No.: 98126804

The Grundfos MAGNA3 circulator pump is the ideal choice for almost any building project – old or new. With its unrivalled energy efficiency, all-encompassing range and built-in communication capabilities, MAGNA3 is ideal for engineers and specifiers looking to create high-performance heating and cooling systems.