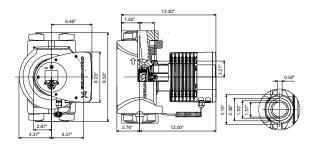

The pump housing is available in both cast-iron and stainless-steel versions. The composite rotor can is carbon-fibre reinforced, the bearing plate and rotor cladding are made of stainless steel and the stator housing is made of aluminium. The power electronics are air-cooled.