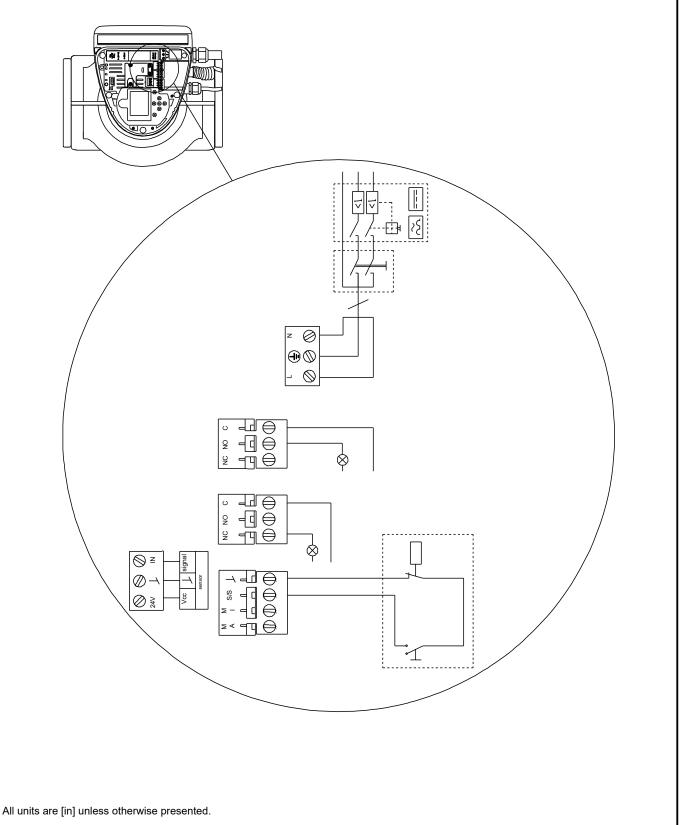

MAGNA3 features an intuitive display and allows you to connect wirelessly with the Grundfos GO Remote app, giving you access to advanced reporting and monitoring.

The pump includes fieldbus communication via CIM modules as well as analog and digital inputs and configurable relays.