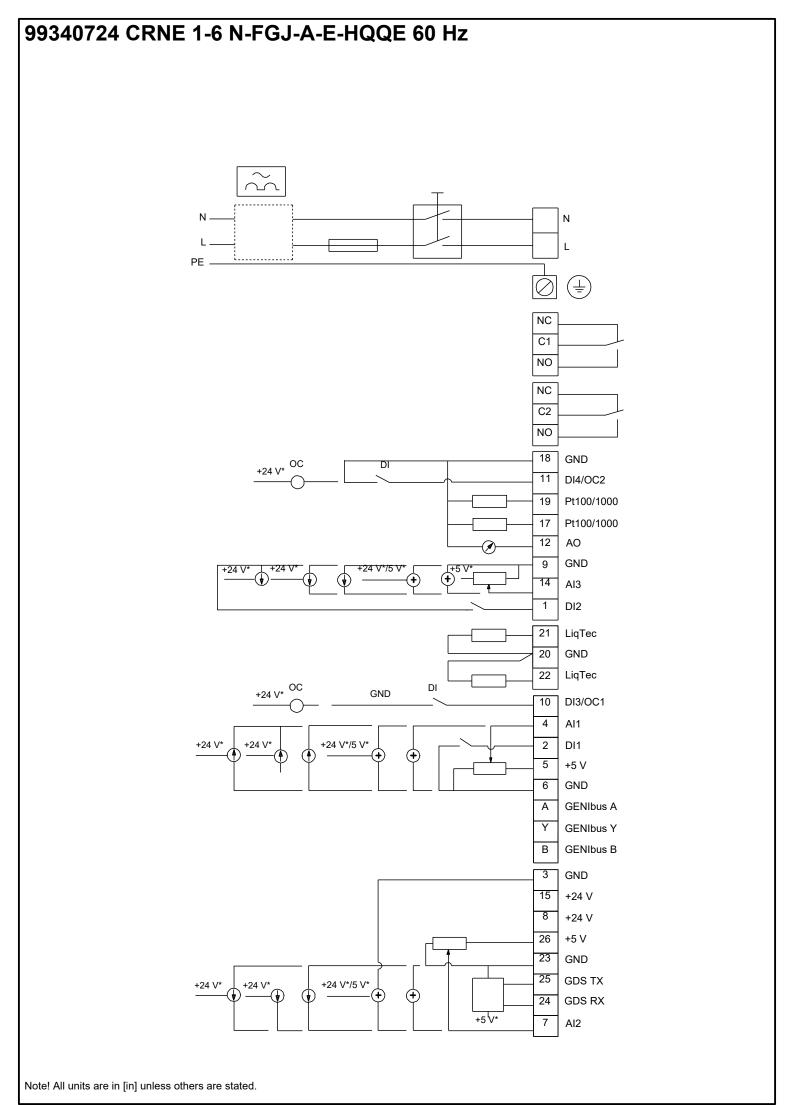

|                                |
|      |                                                             |                                |
|      |                                                             |                                |
|      |                                                             |                                |
|      |                                                             |                                |
|      |                                                             |                                |
|      |                                                             |                                |
| L    |                                                             |                                |