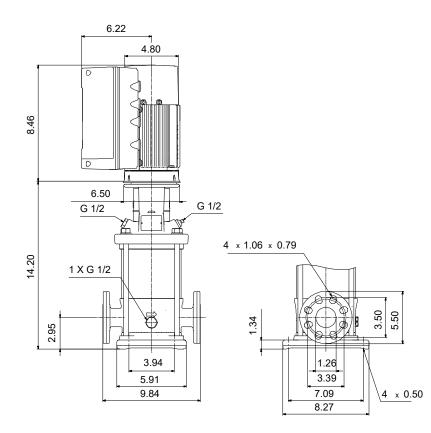

| Qty. | Description                                                 |                                |
|------|-------------------------------------------------------------|--------------------------------|
|      | Base:                                                       | Stainless steel                |
|      |                                                             | EN 1.4408                      |
|      | Impeller:                                                   | AISI 316<br>Stainless steel    |
|      |                                                             | EN 1.4401                      |
|      |                                                             | AISI 316                       |
|      | Bearing:                                                    | SIC                            |
|      | Installation:                                               |                                |
|      | t max amb:                                                  | 122 °F                         |
|      | Maximum operating pressure:<br>Max pressure at stated temp: | 362.59 psi<br>363 psi / 250 °F |
|      |                                                             | 363 psi / -4 °F                |
|      | Type of connection:                                         | DIN / ANSI / JIS               |
|      | Size of inlet connection:<br>Size of outlet connection:     | DN 25/32<br>DN 25/32           |
|      | Pressure rating for connection:                             |                                |
|      | Flange rating inlet:                                        | 300 lb                         |
|      | Flange size for motor:                                      | 56C                            |
|      | Electrical data:                                            |                                |
|      | Motor standard:                                             | NEMA<br>71A                    |
|      | Motor type:<br>IE Efficiency class:                         | IE5                            |
|      | Rated power - P2:                                           | 0.75 HP                        |
|      | Power (P2) required by pump:                                | 0.75 HP<br>60 Hz               |
|      | Mains frequency:<br>Rated voltage:                          | 1 x 200-240 V                  |
|      | Service factor:                                             | 1.0                            |
|      | Rated current:                                              | 3.45-2.90 A<br>0.98            |
|      | Cos phi - power factor:<br>Rated speed:                     | 0.96<br>360-4000 rpm           |
|      | Efficiency:                                                 | 85.3%                          |
|      | Motor efficiency at full load:                              | 85.3 %<br>IP55                 |
|      | Enclosure class (IEC 34-5):<br>Insulation class (IEC 85):   | F                              |
|      | Motor No:                                                   | 98362271                       |
|      | Controls:                                                   |                                |
|      | Frequency converter:                                        | Built-in                       |
|      | Pressure sensor:                                            | Y                              |
|      | Others:                                                     |                                |
|      | Net weight:                                                 | 61.7 lb<br>72.7 lb             |
|      | Gross weight:<br>Shipping volume:                           | 4.94 ft <sup>3</sup>           |
|      |                                                             |                                |
|      |                                                             |                                |
|      |                                                             |                                |
|      |                                                             |                                |
|      |                                                             |                                |
|      |                                                             |                                |
|      |                                                             |                                |
|      |                                                             |                                |
|      |                                                             |                                |
|      |                                                             |                                |
|      |                                                             |                                |
|      |                                                             |                                |
|      |                                                             |                                |
|      |                                                             |                                |
|      |                                                             |                                |
|      |                                                             |                                |
|      |                                                             |                                |
|      |                                                             |                                |
| L    |                                                             |                                |