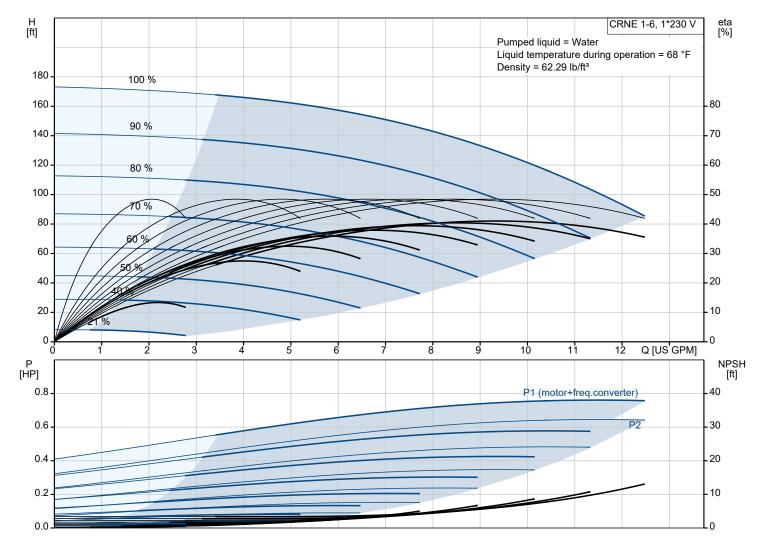

| Conditions of Service                        |                         | Pump Data                                                                                                                   |                                                             | Motor Data                                                                                                                                       |                                                                     |
|----------------------------------------------|-------------------------|-----------------------------------------------------------------------------------------------------------------------------|-------------------------------------------------------------|--------------------------------------------------------------------------------------------------------------------------------------------------|---------------------------------------------------------------------|
| Liquid:<br>Temperature:<br>Specific Gravity: | Water<br>68 °F<br>1.000 | Max pressure at stated temp:<br>Liquid temperature range:<br>Maximum ambient temperature:<br>Shaft seal:<br>Product number: | 363 psi / 250 °F<br>-4 248 °F<br>122 °F<br>HQQE<br>99340724 | Rated power - P2:<br>Rated voltage:<br>Mains frequency:<br>Enclosure class:<br>Insulation class:<br>Motor protection:<br>Motor type:<br>Eta 1/1: | 0.75 HP<br>200-240 V<br>60 Hz<br>IP55<br>F<br>ELEC<br>71A<br>85.3 % |