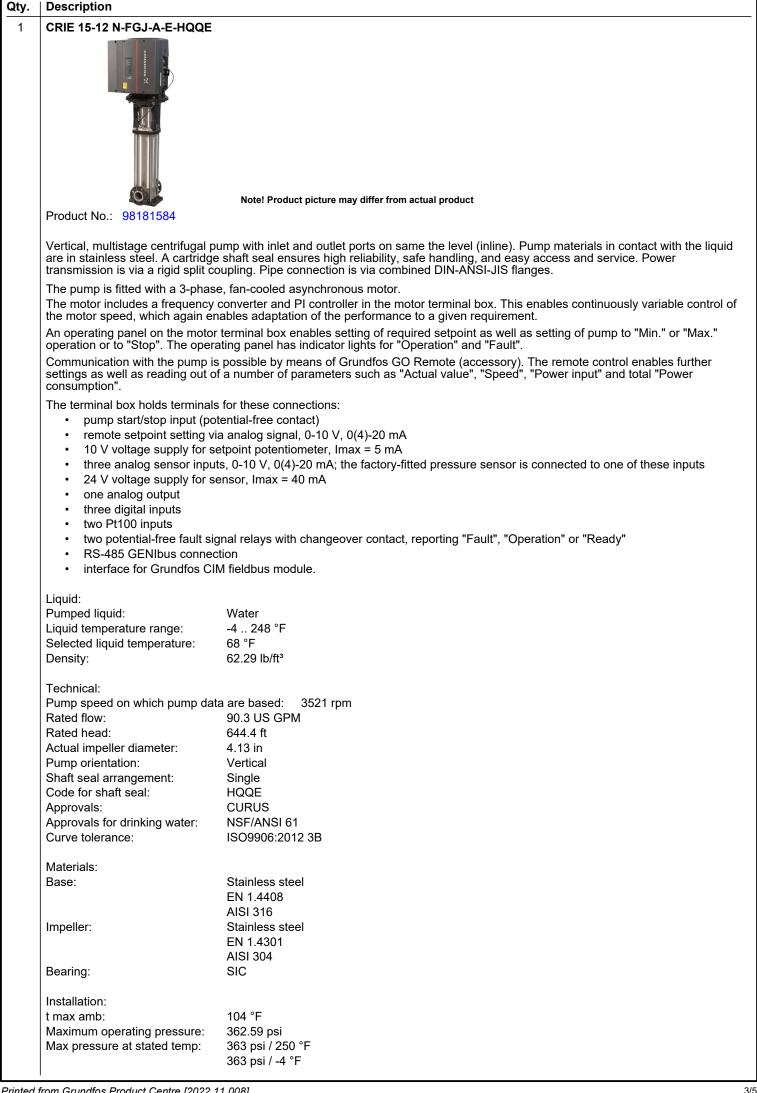

## CRIE 15-12 N-FGJ-A-E-HQQE

Vertical, multistage centrifugal pump with integrated frequency converter. Pump materials in contact with the liquid are in stainless steel (EN 1.4301)

Note! Product picture may differ from actual product

| Conditions of Service                        |                         | Pump Data                                                                                                                   |                                                             | Motor Data                                                                                                                                       |                                                                |
|----------------------------------------------|-------------------------|-----------------------------------------------------------------------------------------------------------------------------|-------------------------------------------------------------|--------------------------------------------------------------------------------------------------------------------------------------------------|----------------------------------------------------------------|
| Liquid:<br>Temperature:<br>Specific Gravity: | Water<br>68 °F<br>1.000 | Max pressure at stated temp:<br>Liquid temperature range:<br>Maximum ambient temperature:<br>Shaft seal:<br>Product number: | 363 psi / 250 °F<br>-4 248 °F<br>104 °F<br>HQQE<br>98181584 | Rated power - P2:<br>Rated voltage:<br>Mains frequency:<br>Enclosure class:<br>Insulation class:<br>Motor protection:<br>Motor type:<br>Eta 1/1: | 25 HP<br>460 V<br>60 Hz<br>IP55<br>F<br>YES<br>160AC<br>91.7 % |

## Materials:

| Base:            | Stainless steel |
|------------------|-----------------|
| Base:            | EN 1.4408       |
| Base:            | AISI 316        |
| Impeller:        | Stainless steel |
| Impeller:        | AISI 304        |
| Impeller:        | EN 1.4301       |
| Material code:   | А               |
| Code for rubber: | E               |
|                  |                 |

Printed from Grundfos Product Centre [2022.11.008]

| Qty. | Description                     |                         |
|------|---------------------------------|-------------------------|
|      | Type of connection:             | DIN / ANSI / JIS        |
|      | Size of inlet connection:       | DN 50                   |
|      | Size of outlet connection:      | DN 50                   |
|      | Pressure rating for connection: | PN 25                   |
|      | Flange rating inlet:            | 300 lb                  |
|      | Flange size for motor:          | 284TC                   |
|      | Electrical data:                |                         |
|      | Motor standard:                 | NEMA                    |
|      | Motor type:                     | 160AC                   |
|      | IE Efficiency class:            | NEMA Premium / IE3 60Hz |
|      | Rated power - P2:               | 25 HP                   |
|      | Power (P2) required by pump:    | 25 HP                   |
|      | Mains frequency:                | 60 Hz                   |
|      | Rated voltage:                  | 3 x 460 V               |
|      | Service factor:                 | 1.15                    |
|      | Rated current:                  | 30.5 A                  |
|      | Cos phi - power factor:         | 0.88                    |
|      | Rated speed:                    | 480-3540 rpm            |
|      | Efficiency:                     | IE3 91,7%               |
|      | Motor efficiency at full load:  | 91.7 %                  |
|      | Number of poles:                | 2                       |
|      | Enclosure class (IEC 34-5):     | IP55                    |
|      | Insulation class (IEC 85):      | F                       |
|      | Motor No:                       | 85901138                |
|      | Controls:                       |                         |
|      | Frequency converter:            | Built-in                |
|      | Pressure sensor:                | Y                       |
|      | Others:                         |                         |
|      | DOE Pump Energy Index VL:       | 0.47                    |
|      | Net weight:                     | 434 lb                  |
|      | Gross weight:                   | 564 lb                  |
|      | Shipping volume:                | 28.4 ft <sup>3</sup>    |
| 1    |                                 |                         |