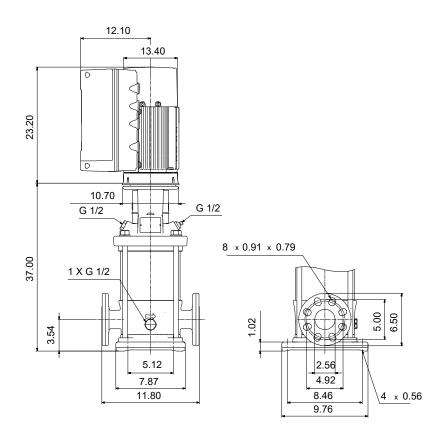

Printed from Grundfos Product Centre [2022.11.008]

| Qty. | Description                     |                         |
|------|---------------------------------|-------------------------|
|      | Type of connection:             | DIN / ANSI / JIS        |
|      | Size of inlet connection:       | DN 50                   |
|      | Size of outlet connection:      | DN 50                   |
|      | Pressure rating for connection: | PN 25                   |
|      | Flange rating inlet:            | 300 lb                  |
|      | Flange size for motor:          | 284TC                   |
|      | Electrical data:                |                         |
|      | Motor standard:                 | NEMA                    |
|      | Motor type:                     | 160AC                   |
|      | IE Efficiency class:            | NEMA Premium / IE3 60Hz |
|      | Rated power - P2:               | 25 HP                   |
|      | Power (P2) required by pump:    | 25 HP                   |
|      | Mains frequency:                | 60 Hz                   |
|      | Rated voltage:                  | 3 x 460 V               |
|      | Service factor:                 | 1.15                    |
|      | Rated current:                  | 30.5 A                  |
|      | Cos phi - power factor:         | 0.88                    |
|      | Rated speed:                    | 480-3540 rpm            |
|      | Efficiency:                     | IE3 91,7%               |
|      | Motor efficiency at full load:  | 91.7 %                  |
|      | Number of poles:                | 2                       |
|      | Enclosure class (IEC 34-5):     | IP55                    |
|      | Insulation class (IEC 85):      | F                       |
|      | Motor No:                       | 85901138                |
|      | Controls:                       |                         |
|      | Frequency converter:            | Built-in                |
|      | Pressure sensor:                | Y                       |
|      | Others:                         |                         |
|      | DOE Pump Energy Index VL:       | 0.47                    |
|      | Net weight:                     | 434 lb                  |
|      | Gross weight:                   | 564 lb                  |
|      | Shipping volume:                | 28.4 ft <sup>3</sup>    |
| 1    |                                 |                         |