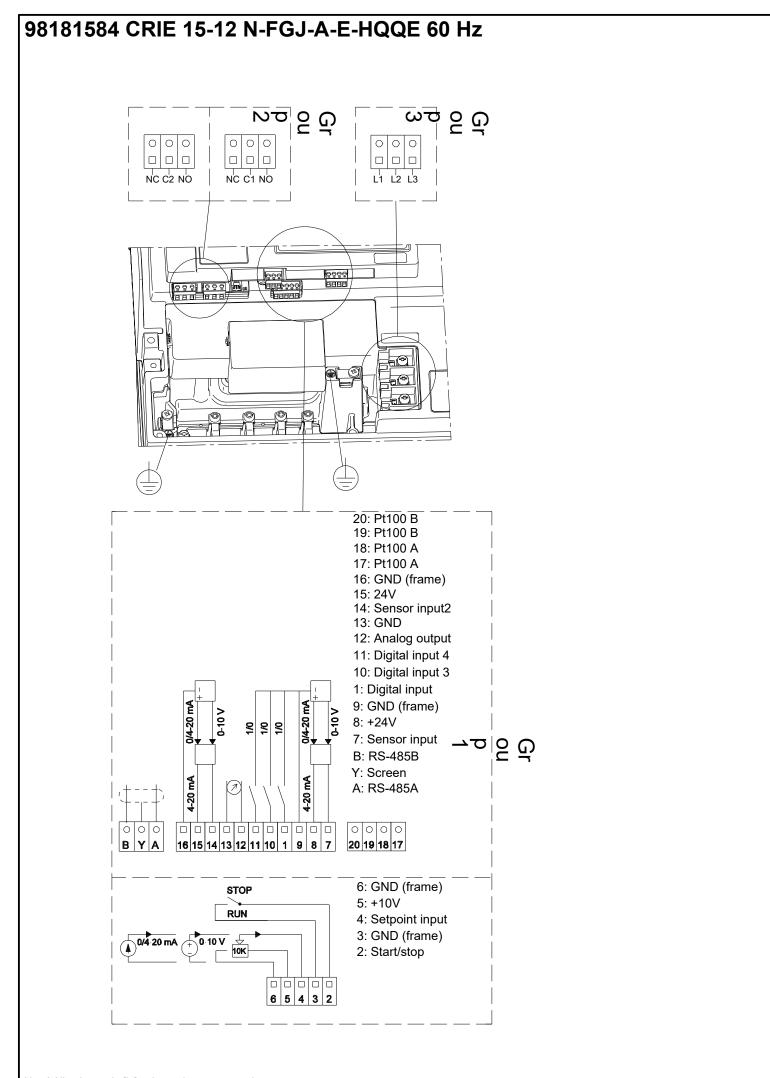

## CRIE 15-12 N-FGJ-A-E-HQQE

Vertical, multistage centrifugal pump with integrated frequency converter. Pump materials in contact with the liquid are in stainless steel (EN 1.4301)

Note! Product picture may differ from actual product

| Conditions of Service                        |                         | Pump Data                                                                                                                   |                                                             | Motor Data                                                                                                                                       |                                                                |
|----------------------------------------------|-------------------------|-----------------------------------------------------------------------------------------------------------------------------|-------------------------------------------------------------|--------------------------------------------------------------------------------------------------------------------------------------------------|----------------------------------------------------------------|
| Liquid:<br>Temperature:<br>Specific Gravity: | Water<br>68 °F<br>1.000 | Max pressure at stated temp:<br>Liquid temperature range:<br>Maximum ambient temperature:<br>Shaft seal:<br>Product number: | 363 psi / 250 °F<br>-4 248 °F<br>104 °F<br>HQQE<br>98181584 | Rated power - P2:<br>Rated voltage:<br>Mains frequency:<br>Enclosure class:<br>Insulation class:<br>Motor protection:<br>Motor type:<br>Eta 1/1: | 25 HP<br>460 V<br>60 Hz<br>IP55<br>F<br>YES<br>160AC<br>91.7 % |

Printed from Grundfos Product Centre [2022.11.008]

| Qty. | Description                     |                         |
|------|---------------------------------|-------------------------|
|      | Type of connection:             | DIN / ANSI / JIS        |
|      | Size of inlet connection:       | DN 50                   |
|      | Size of outlet connection:      | DN 50                   |
|      | Pressure rating for connection: | PN 25                   |
|      | Flange rating inlet:            | 300 lb                  |
|      | Flange size for motor:          | 284TC                   |
|      | Electrical data:                |                         |
|      | Motor standard:                 | NEMA                    |
|      | Motor type:                     | 160AC                   |
|      | IE Efficiency class:            | NEMA Premium / IE3 60Hz |
|      | Rated power - P2:               | 25 HP                   |
|      | Power (P2) required by pump:    | 25 HP                   |
|      | Mains frequency:                | 60 Hz                   |
|      | Rated voltage:                  | 3 x 460 V               |
|      | Service factor:                 | 1.15                    |
|      | Rated current:                  | 30.5 A                  |
|      | Cos phi - power factor:         | 0.88                    |
|      | Rated speed:                    | 480-3540 rpm            |
|      | Efficiency:                     | IE3 91,7%               |
|      | Motor efficiency at full load:  | 91.7 %                  |
|      | Number of poles:                | 2                       |
|      | Enclosure class (IEC 34-5):     | IP55                    |
|      | Insulation class (IEC 85):      | F                       |
|      | Motor No:                       | 85901138                |
|      | Controls:                       |                         |
|      | Frequency converter:            | Built-in                |
|      | Pressure sensor:                | Y                       |
|      | Others:                         |                         |
|      | DOE Pump Energy Index VL:       | 0.47                    |
|      | Net weight:                     | 434 lb                  |
|      | Gross weight:                   | 564 lb                  |
|      | Shipping volume:                | 28.4 ft <sup>3</sup>    |
| 1    |                                 |                         |