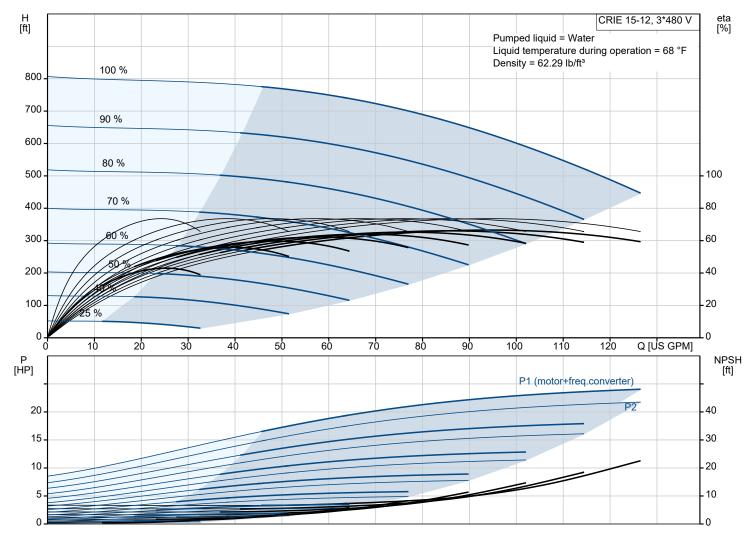

| Conditions of Service                        |                         | Pump Data                                                                                                                   |                                                             | Motor Data                                                                                                                                       |                                                                |
|----------------------------------------------|-------------------------|-----------------------------------------------------------------------------------------------------------------------------|-------------------------------------------------------------|--------------------------------------------------------------------------------------------------------------------------------------------------|----------------------------------------------------------------|
| Liquid:<br>Temperature:<br>Specific Gravity: | Water<br>68 °F<br>1.000 | Max pressure at stated temp:<br>Liquid temperature range:<br>Maximum ambient temperature:<br>Shaft seal:<br>Product number: | 363 psi / 250 °F<br>-4 248 °F<br>104 °F<br>HQQE<br>98181584 | Rated power - P2:<br>Rated voltage:<br>Mains frequency:<br>Enclosure class:<br>Insulation class:<br>Motor protection:<br>Motor type:<br>Eta 1/1: | 25 HP<br>460 V<br>60 Hz<br>IP55<br>F<br>YES<br>160AC<br>91.7 % |