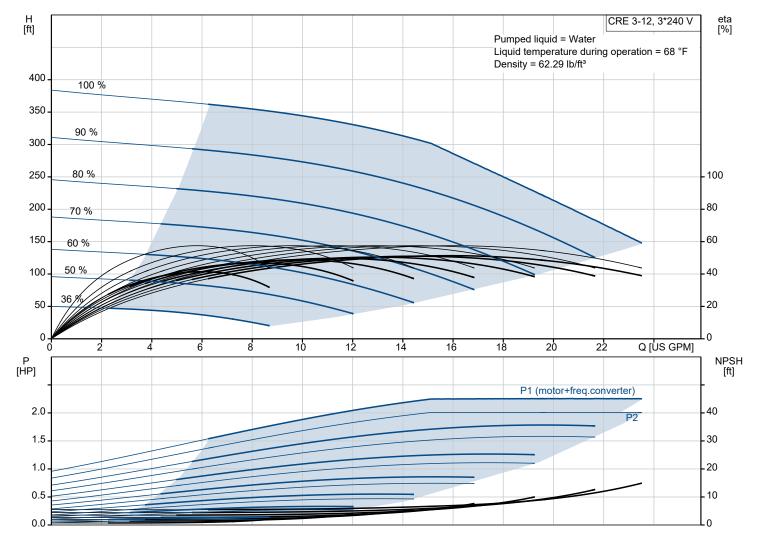

| Conditions of                                | of Service              | Pump Data                                                                                                                   |                                                             | Motor Data                                                                                                                                       |                                                                  |
|----------------------------------------------|-------------------------|-----------------------------------------------------------------------------------------------------------------------------|-------------------------------------------------------------|--------------------------------------------------------------------------------------------------------------------------------------------------|------------------------------------------------------------------|
| Liquid:<br>Temperature:<br>Specific Gravity: | Water<br>68 °F<br>1.000 | Max pressure at stated temp:<br>Liquid temperature range:<br>Maximum ambient temperature:<br>Shaft seal:<br>Product number: | 363 psi / 250 °F<br>-4 248 °F<br>104 °F<br>HQQE<br>99391821 | Rated power - P2:<br>Rated voltage:<br>Mains frequency:<br>Enclosure class:<br>Insulation class:<br>Motor protection:<br>Motor type:<br>Eta 1/1: | 2 HP<br>200-240 V<br>60 Hz<br>IP55<br>F<br>ELEC<br>90C<br>88.9 % |