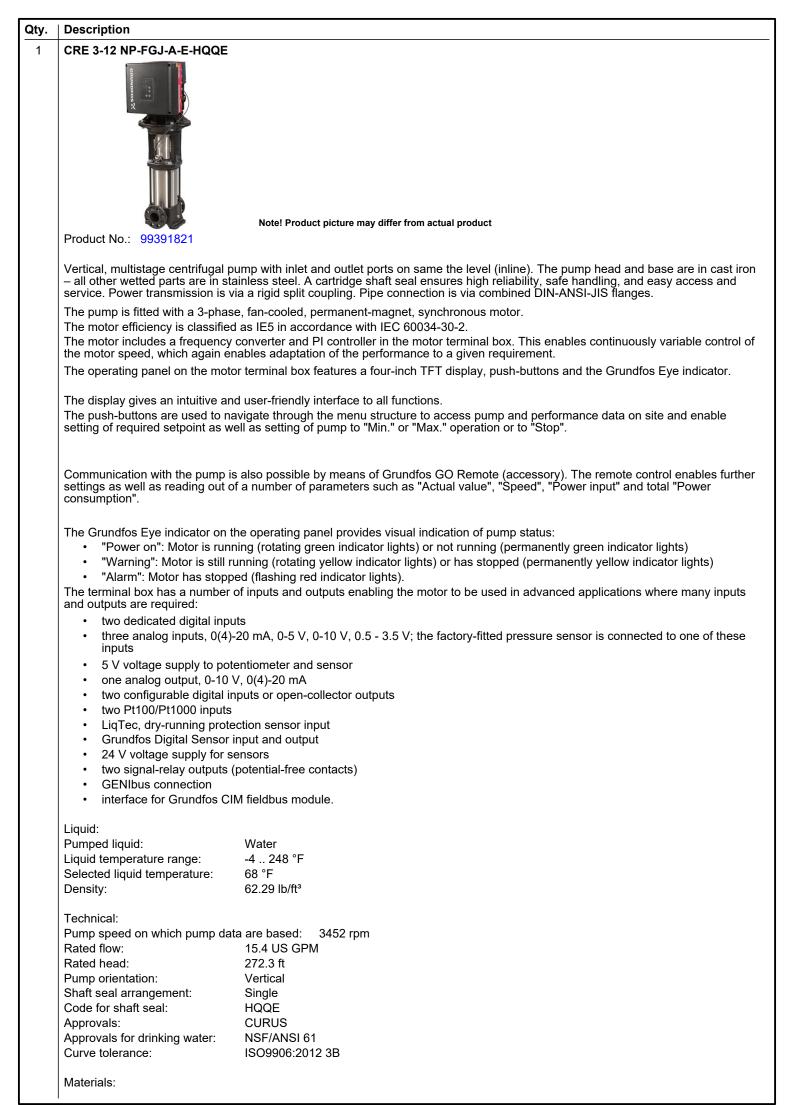

## Materials:

Base: Cast iron Base: EN 1561 EN-GJL-200 Base: **ASTM A48-25B** Impeller: Stainless steel Impeller: AISI 304 Impeller: EN 1.4301 Material code: А Code for rubber: Е

| Qty. | Description                                      |                                    |
|------|--------------------------------------------------|------------------------------------|
|      |                                                  |                                    |
| 1    | Base:                                            |                                    |
|      |                                                  | EN 1561 EN-GJL-200<br>ASTM A48-25B |
|      | Impeller:                                        | Stainless steel                    |
|      |                                                  | EN 1.4301                          |
|      |                                                  | AISI 304                           |
|      | Bearing:                                         | SIC                                |
|      | 5                                                |                                    |
|      | Installation:                                    |                                    |
|      | t max amb:                                       | 104 °F                             |
|      | Maximum operating pressure:                      | 362.59 psi                         |
|      | Max pressure at stated temp:                     | 363 psi / 250 °F                   |
|      |                                                  | 363 psi / -4 °F                    |
|      | Type of connection:<br>Size of inlet connection: | DIN / ANSI / JIS                   |
|      | Size of outlet connection:                       | DN 25/32<br>DN 25/32               |
|      | Pressure rating for connection:                  |                                    |
|      | Flange rating inlet:                             | 250 lb                             |
|      | Flange size for motor:                           | 56C                                |
|      |                                                  |                                    |
| 1    | Electrical data:                                 |                                    |
| 1    | Motor standard:                                  | NEMA                               |
| 1    | Motor type:                                      | 90C                                |
|      | IE Efficiency class:                             | IE5                                |
|      | Rated power - P2:                                | 2 HP                               |
|      | Power (P2) required by pump:                     | 2 HP                               |
|      | Mains frequency:                                 | 60 Hz<br>3 x 200-240 V             |
|      | Rated voltage:<br>Service factor:                | 1.00                               |
|      | Rated current:                                   | 5.40-4.60 A                        |
|      | Cos phi - power factor:                          | 0.92                               |
|      | Rated speed:                                     | 360-4000 rpm                       |
|      | Efficiency:                                      | 88.9%                              |
|      | Motor efficiency at full load:                   | 88.9 %                             |
|      | Enclosure class (IEC 34-5):                      | IP55                               |
|      | Insulation class (IEC 85):                       | F                                  |
|      | Motor No:                                        | 99301706                           |
|      | Controls:                                        |                                    |
|      | Frequency converter:                             | Built-in                           |
|      | Pressure sensor:                                 | Y                                  |
|      |                                                  |                                    |
|      | Others:                                          |                                    |
|      | Net weight:                                      | 79.8 lb                            |
|      | Gross weight:                                    | 164 lb                             |
|      | Shipping volume:                                 | 8.26 ft <sup>3</sup>               |
|      |                                                  |                                    |
|      |                                                  |                                    |
|      |                                                  |                                    |
|      |                                                  |                                    |
|      |                                                  |                                    |
|      |                                                  |                                    |
|      |                                                  |                                    |
|      |                                                  |                                    |
|      |                                                  |                                    |
|      |                                                  |                                    |
|      |                                                  |                                    |
|      |                                                  |                                    |
|      |                                                  |                                    |
|      |                                                  |                                    |
| 1    |                                                  |                                    |
| 1    |                                                  |                                    |
| 1    |                                                  |                                    |
| 1    |                                                  |                                    |
| 1    |                                                  |                                    |
| 1    |                                                  |                                    |
| 1    |                                                  |                                    |
| 1    |                                                  |                                    |
| L    |                                                  |                                    |