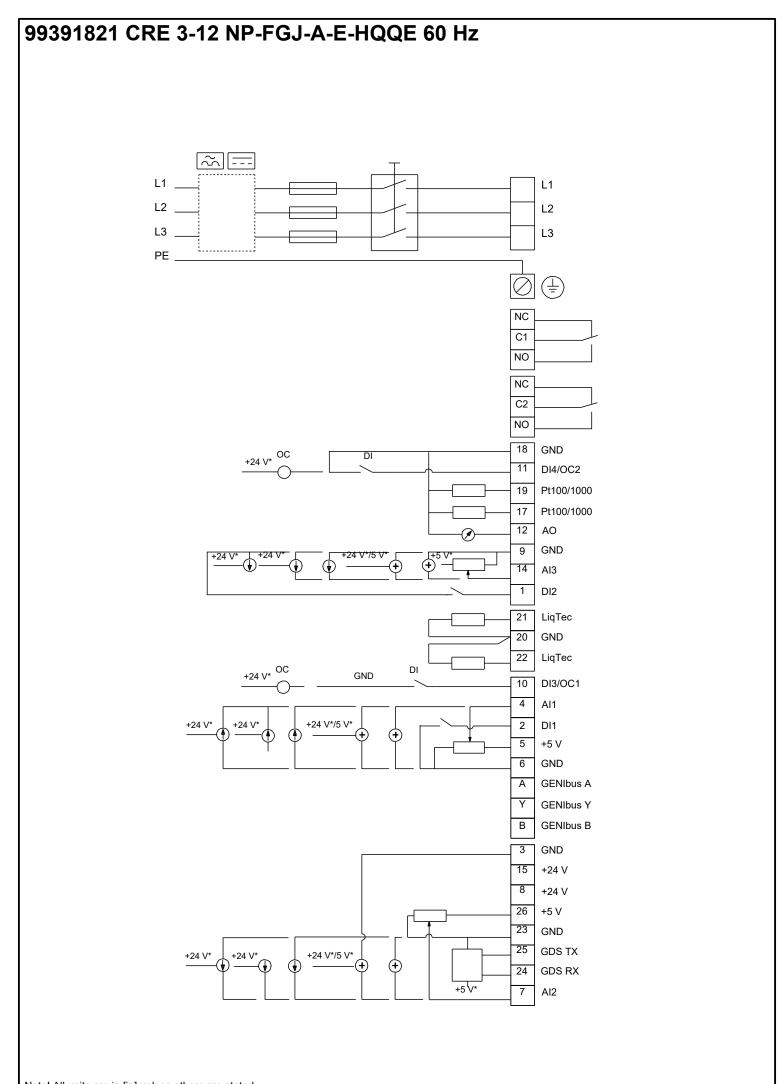

|
| 1    |                                                  |                                    |
| 1    |                                                  |                                    |
| 1    |                                                  |                                    |
| 1    |                                                  |                                    |
| 1    |                                                  |                                    |
| 1    |                                                  |                                    |
| 1    |                                                  |                                    |
| L    |                                                  |                                    |



Note! All units are in [in] unless others are stated.