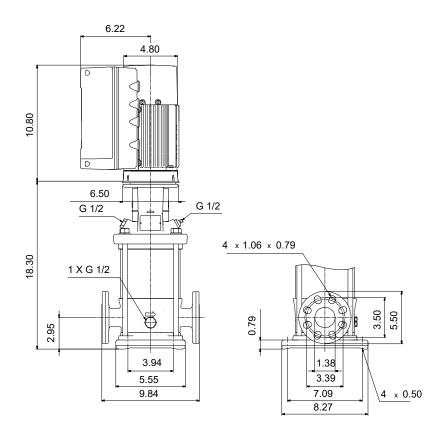

------|-------------------------------------------------------------|--------------------------------------------------------------------------------------------------------------------------------------------------|------------------------------------------------------------------|
| Liquid:<br>Temperature:<br>Specific Gravity: | Water<br>68 °F<br>1.000 | Max pressure at stated temp:<br>Liquid temperature range:<br>Maximum ambient temperature:<br>Shaft seal:<br>Product number: | 363 psi / 250 °F<br>-4 248 °F<br>104 °F<br>HQQE<br>99391821 | Rated power - P2:<br>Rated voltage:<br>Mains frequency:<br>Enclosure class:<br>Insulation class:<br>Motor protection:<br>Motor type:<br>Eta 1/1: | 2 HP<br>200-240 V<br>60 Hz<br>IP55<br>F<br>ELEC<br>90C<br>88.9 % |



## Submittal Data

## **GRUNDFOS**



## Materials:

Base: Cast iron Base: EN 1561 EN-GJL-200 Base: **ASTM A48-25B** Impeller: Stainless steel Impeller: AISI 304 Impeller: EN 1.4301 Material code: А Code for rubber: Е



| Qty. | Description                                      |                                    |
|------|--------------------------------------------------|------------------------------------|
|      |                                                  |                                    |
| 1    | Base:                                            |                                    |
|      |                                                  | EN 1561 EN-GJL-200<br>ASTM A48-25B |
|      | Impeller:                                        | Stainless steel                    |
|      |