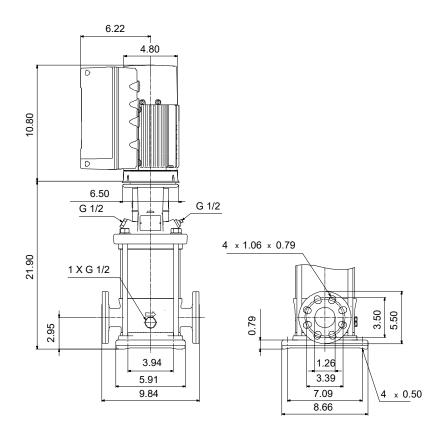

## Materials:

Base: Cast iron Base: EN 1561 EN-GJL-200 Base: **ASTM A48-25B** Impeller: Stainless steel Impeller: AISI 304 Impeller: EN 1.4301 Material code: А Code for rubber: Е

| Qty. | Description                                   |                                     |
|------|-----------------------------------------------|-------------------------------------|
|      |                                               |                                     |
| 1    | Base:                                         | Cast iron<br>EN 1561 EN-GJL-200     |
|      |                                               | ASTM A48-25B                        |
|      | Impeller:                                     | Stainless steel                     |
|      |                                               | EN 1.4301                           |
|      |                                               | AISI 304                            |
|      | Bearing:                                      | SIC                                 |
|      |                                               |                                     |
|      | Installation:                                 |                                     |
|      | t max amb:                                    | 104 °F                              |
|      | Maximum operating pressure:                   | 362.59 psi                          |
|      | Max pressure at stated temp:                  | 363 psi / 250 °F<br>363 psi / -4 °F |
|      | Type of connection:                           | DIN / ANSI / JIS                    |
|      | Size of inlet connection:                     | DN 25/32                            |
|      | Size of outlet connection:                    | DN 25/32                            |
|      | Pressure rating for connection:               |                                     |
|      | Flange rating inlet:                          | 250 lb                              |
|      | Flange size for motor:                        | 56C                                 |
|      |                                               |                                     |
| 1    | Electrical data:                              |                                     |
| 1    | Motor standard:<br>Motor type:                | NEMA<br>90C                         |
| 1    | IE Efficiency class:                          | IE5                                 |
| 1    | Rated power - P2:                             | 2 HP                                |
|      | Power (P2) required by pump:                  | 2 HP                                |
|      | Mains frequency:                              | 60 Hz                               |
|      | Rated voltage:                                | 3 x 200-240 V                       |
|      | Service factor:                               | 1.00                                |
|      | Rated current:                                | 5.40-4.60 A                         |
|      | Cos phi - power factor:                       | 0.92                                |
|      | Rated speed:                                  | 360-4000 rpm                        |
|      | Efficiency:<br>Motor efficiency at full load: | 88.9%<br>88.9 %                     |
|      | Enclosure class (IEC 34-5):                   | IP55                                |
|      | Insulation class (IEC 85):                    | F                                   |
|      | Motor No:                                     | 99301706                            |
|      |                                               |                                     |
|      | Controls:                                     |                                     |
|      | Frequency converter:                          | Built-in                            |
|      | Pressure sensor:                              | Y                                   |
|      | Others:                                       |                                     |
|      | Net weight:                                   | 84.3 lb                             |
|      | Gross weight:                                 | 168 lb                              |
|      | Shipping volume:                              | 8.26 ft <sup>3</sup>                |
|      |                                               |                                     |
|      |                                               |                                     |
|      |                                               |                                     |
|      |                                               |                                     |
|      |                                               |                                     |
|      |                                               |                                     |
|      |                                               |                                     |
|      |                                               |                                     |
|      |                                               |                                     |
|      |                                               |                                     |
|      |                                               |                                     |
|      |                                               |                                     |
|      |                                               |                                     |
| 1    |                                               |                                     |
| 1    |                                               |                                     |
|      |                                               |                                     |
| 1    |                                               |                                     |
|      |                                               |                                     |
| 1    |                                               |                                     |
| 1    |                                               |                                     |
| 1    |                                               |                                     |
| 1    |                                               |                                     |
|      | 1                                             |                                     |
| -    |                                               |                                     |