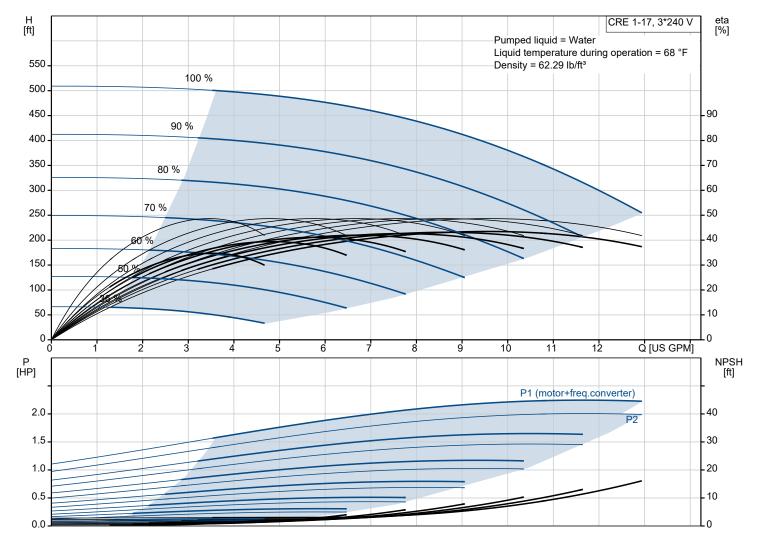

| Conditions of Service                        |                         | Pump Data                                                                                                                   |                                                             | Motor Data                                                                                                                                       |                                                                  |
|----------------------------------------------|-------------------------|-----------------------------------------------------------------------------------------------------------------------------|-------------------------------------------------------------|--------------------------------------------------------------------------------------------------------------------------------------------------|------------------------------------------------------------------|
| Liquid:<br>Temperature:<br>Specific Gravity: | Water<br>68 °F<br>1.000 | Max pressure at stated temp:<br>Liquid temperature range:<br>Maximum ambient temperature:<br>Shaft seal:<br>Product number: | 363 psi / 250 °F<br>-4 248 °F<br>104 °F<br>HQQE<br>99389016 | Rated power - P2:<br>Rated voltage:<br>Mains frequency:<br>Enclosure class:<br>Insulation class:<br>Motor protection:<br>Motor type:<br>Eta 1/1: | 2 HP<br>200-240 V<br>60 Hz<br>IP55<br>F<br>ELEC<br>90C<br>88.9 % |