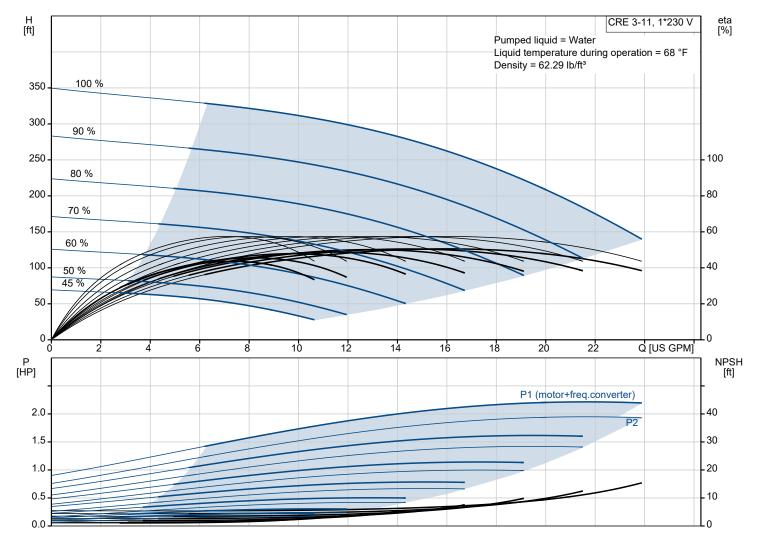

| Conditions of Service                        |                         | Pump Data                                                                                                                   |                                                             | Motor Data                                                                                                                                       |                                                                  |
|----------------------------------------------|-------------------------|-----------------------------------------------------------------------------------------------------------------------------|-------------------------------------------------------------|--------------------------------------------------------------------------------------------------------------------------------------------------|------------------------------------------------------------------|
| Liquid:<br>Temperature:<br>Specific Gravity: | Water<br>68 °F<br>1.000 | Max pressure at stated temp:<br>Liquid temperature range:<br>Maximum ambient temperature:<br>Shaft seal:<br>Product number: | 363 psi / 250 °F<br>-4 248 °F<br>122 °F<br>HQQE<br>99340792 | Rated power - P2:<br>Rated voltage:<br>Mains frequency:<br>Enclosure class:<br>Insulation class:<br>Motor protection:<br>Motor type:<br>Eta 1/1: | 2 HP<br>200-240 V<br>60 Hz<br>IP55<br>F<br>ELEC<br>90C<br>87.4 % |