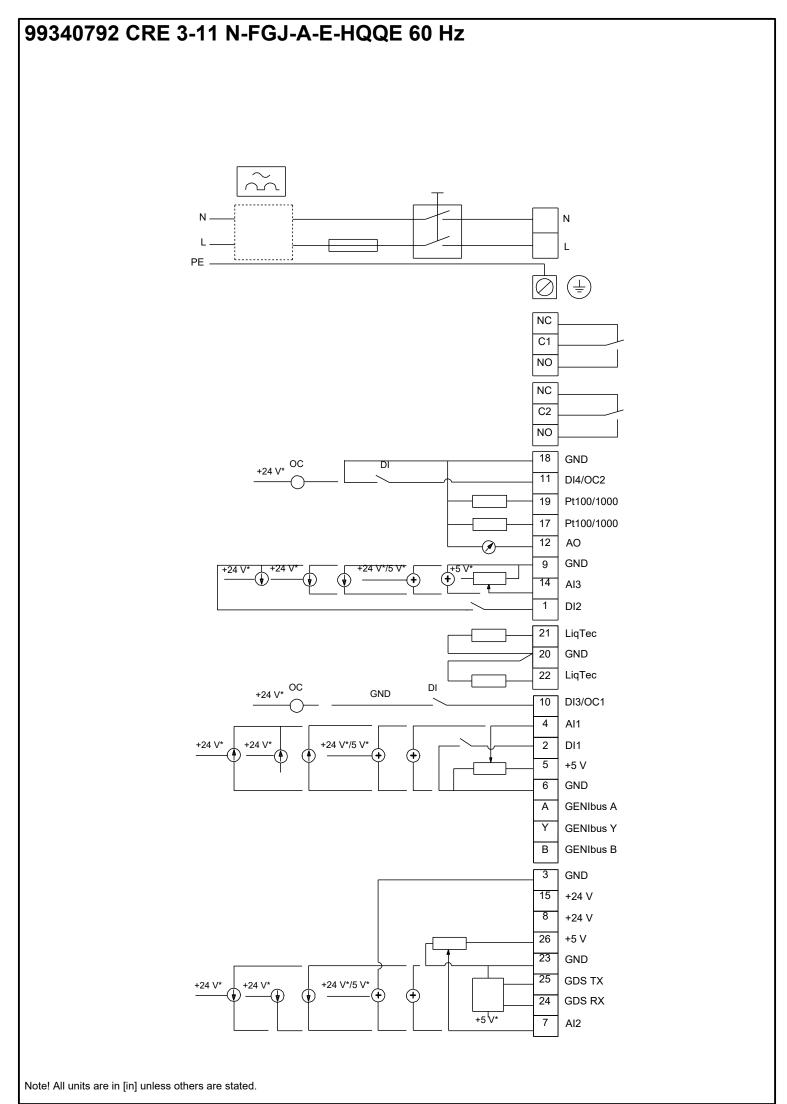

|
|             |                                          |                                     |
|             |                                          |                                     |
|             |                                          |                                     |
|             |                                          |                                     |
|             |                                          |                                     |
| 1           |                                          |                                     |
|             |                                          |                                     |
|             |                                          |                                     |