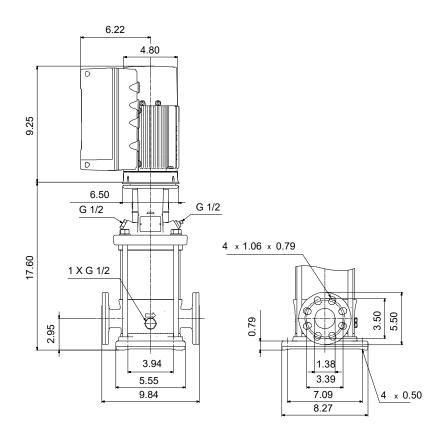

## Materials:

Base: Cast iron Base: EN 1561 EN-GJL-200 Base: **ASTM A48-25B** Impeller: Stainless steel Impeller: AISI 304 Impeller: EN 1.4301 Material code: А Code for rubber: Е

| Qty.        | Description                              |                                     |
|-------------|------------------------------------------|-------------------------------------|
| <u>ury.</u> |                                          | Casting                             |
|             | Base:                                    | Cast iron<br>EN 1561 EN-GJL-200     |
|             |                                          | ASTM A48-25B                        |
|             | Impeller:                                | Stainless steel                     |
|             |                                          | EN 1.4301                           |
|             |                                          | AISI 304                            |
|             | Bearing:                                 | SIC                                 |
|             |                                          |                                     |
|             | Installation:                            |                                     |
|             | t max amb:                               | 122 °F                              |
|             | Maximum operating pressure:              | 362.59 psi                          |
|             | Max pressure at stated temp:             | 363 psi / 250 °F<br>363 psi / -4 °F |
|             | Type of connection:                      | DIN / ANSI / JIS                    |
|             | Size of inlet connection:                | DN 25/32                            |
|             | Size of outlet connection:               | DN 25/32                            |
|             | Pressure rating for connection:          |                                     |
|             | Flange rating inlet:                     | 250 lb                              |
|             | Flange size for motor:                   | 56C                                 |
| 1           |                                          |                                     |
|             | Electrical data:                         |                                     |
|             | Motor standard:<br>Motor type:           | NEMA<br>90C                         |
| 1           | IE Efficiency class:                     | IE5                                 |
|             | Rated power - P2:                        | 2 HP                                |
|             | Power (P2) required by pump:             | 2 HP                                |
|             | Mains frequency:                         | 60 Hz                               |
|             | Rated voltage:                           | 1 x 200-240 V                       |
|             | Service factor:                          | 1.0                                 |
|             | Rated current:                           | 9.10-7.60 A                         |
|             | Cos phi - power factor:                  | 0.99                                |
|             | Rated speed:<br>Efficiency:              | 360-4000 rpm<br>87.4%               |
|             | Motor efficiency at full load:           | 87.4 %                              |
|             | Enclosure class (IEC 34-5):              | IP55                                |
|             | Insulation class (IEC 85):               | F                                   |
|             | Motor No:                                | 98362279                            |
|             |                                          |                                     |
|             | Controls:                                |                                     |
|             | Frequency converter:<br>Pressure sensor: | Built-in<br>Y                       |
|             |                                          | 1                                   |
|             | Others:                                  |                                     |
|             | Net weight:                              | 77.2 lb                             |
|             | Gross weight:                            | 88.2 lb                             |
|             | Shipping volume:                         | 6.11 ft <sup>3</sup>                |
|             |                                          |                                     |
|             |                                          |                                     |
|             |                                          |                                     |
|             |                                          |                                     |
|             |                                          |                                     |
|             |                                          |                                     |
|             |                                          |                                     |
|             |                                          |                                     |
|             |                                          |                                     |
|             |                                          |                                     |
|             |                                          |                                     |
|             |                                          |                                     |
|             |                                          |                                     |
|             |                                          |                                     |
| 1           |                                          |                                     |
|             |                                          |                                     |
|             |                                          |                                     |
|             |                                          |                                     |
|             |                                          |                                     |
|             |                                          |                                     |
| 1           |                                          |                                     |
|             |                                          |                                     |
|             |                                          |                                     |