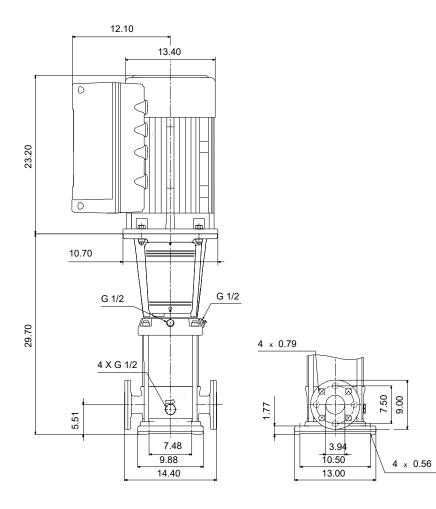

-----------------------|--------------------------------------------------------------|--------------------------------------------------------------------------------------------------------------------------------------------------|----------------------------------------------------------------|
| Liquid:<br>Temperature:<br>Specific Gravity: | Water<br>68 °F<br>1.000 | Max pressure at stated temp:<br>Liquid temperature range:<br>Maximum ambient temperature:<br>Shaft seal:<br>Product number: | 232 psi / 250 °F<br>-22 248 °F<br>104 °F<br>HQQE<br>98183898 | Rated power - P2:<br>Rated voltage:<br>Mains frequency:<br>Enclosure class:<br>Insulation class:<br>Motor protection:<br>Motor type:<br>Eta 1/1: | 25 HP<br>460 V<br>60 Hz<br>IP55<br>F<br>YES<br>160AC<br>91.7 % |





## Submittal Data



## Materials:

Base: Base: Base: Impeller: Impeller: Impeller: Material code: Code for rubber:

Е

Cast iron EN 1563 EN-GJS-500-7 ASTM A536 80-55-06 Stainless steel AISI 304 EN 1.4301 A



| Qty. | Description                     |                         |
|------|---------------------------------|-------------------------|
|      |                                 | 232 psi / -22 °F        |
|      | Type of connection:             | ANSI                    |
|      | Size of inlet connection:       | 4 inch                  |
|      | Size of outlet connection:      | 4 inch                  |
|      | Pressure rating for connection: | PN 16                   |
|      | Flange rating inlet:            | 150 lb                  |
|      | Flange size for motor:          | 284TC