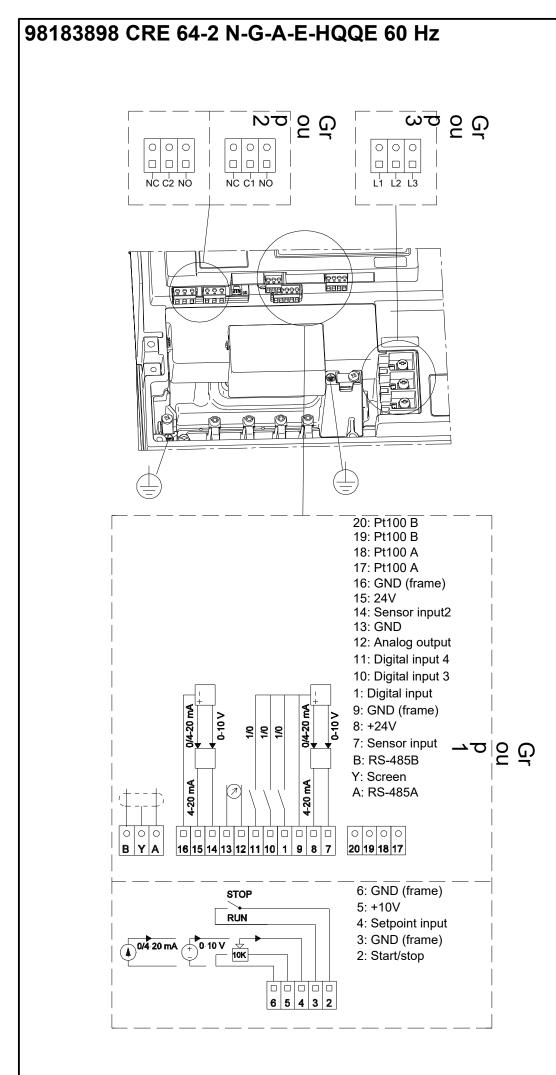

CRE 64-2 N-G-A-E-HQQE

Vertical, multistage centrifugal pump with integrated frequency converter. The pump head and base are in cast iron - all other wetted parts are in stainless steel (EN 1.4301)

Note! Product picture may differ from actual product