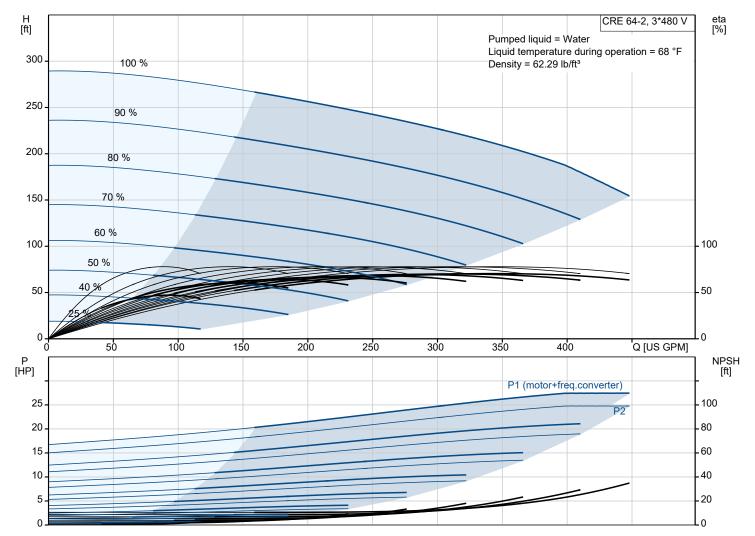

| Conditions of Service                        |                         | Pump Data                                                                                                                   |                                                              | Motor Data                                                                                                                                       |                                                                |
|----------------------------------------------|-------------------------|-----------------------------------------------------------------------------------------------------------------------------|--------------------------------------------------------------|--------------------------------------------------------------------------------------------------------------------------------------------------|----------------------------------------------------------------|
| Liquid:<br>Temperature:<br>Specific Gravity: | Water<br>68 °F<br>1.000 | Max pressure at stated temp:<br>Liquid temperature range:<br>Maximum ambient temperature:<br>Shaft seal:<br>Product number: | 232 psi / 250 °F<br>-22 248 °F<br>104 °F<br>HQQE<br>98183898 | Rated power - P2:<br>Rated voltage:<br>Mains frequency:<br>Enclosure class:<br>Insulation class:<br>Motor protection:<br>Motor type:<br>Eta 1/1: | 25 HP<br>460 V<br>60 Hz<br>IP55<br>F<br>YES<br>160AC<br>91.7 % |