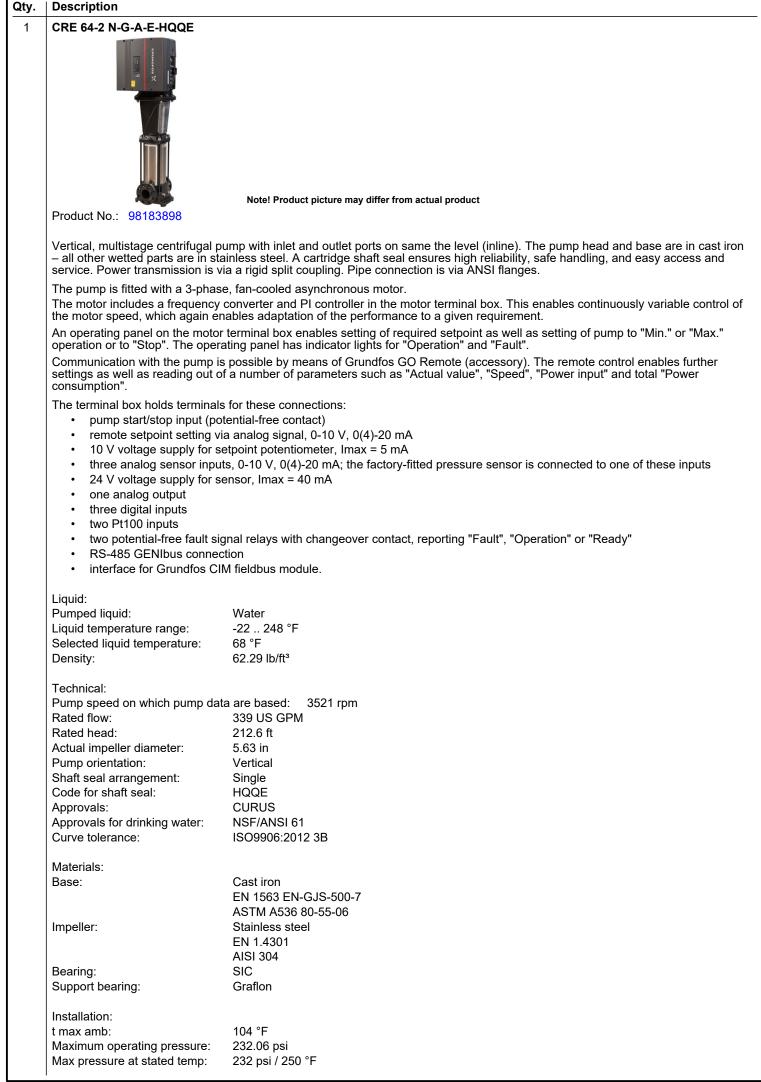

CRE 64-2 N-G-A-E-HQQE

Vertical, multistage centrifugal pump with integrated frequency converter. The pump head and base are in cast iron - all other wetted parts are in stainless steel (EN 1.4301)

Note! Product picture may differ from actual product

## Materials:

Base: Base: Base: Impeller: Impeller: Impeller: Material code: Code for rubber:

Е

Cast iron EN 1563 EN-GJS-500-7 ASTM A536 80-55-06 Stainless steel AISI 304 EN 1.4301 A

| Qty. | Description                     |                         |
|------|---------------------------------|-------------------------|
|      |                                 | 232 psi / -22 °F        |
|      | Type of connection:             | ANSI                    |
|      | Size of inlet connection:       | 4 inch                  |
|      | Size of outlet connection:      | 4 inch                  |
|      | Pressure rating for connection: | PN 16                   |
|      | Flange rating inlet:            | 150 lb                  |
|      | Flange size for motor:          | 284TC                   |
|      | Electrical data:                |                         |
|      | Motor standard:                 | NEMA                    |
|      | Motor type:                     | 160AC                   |
|      | IE Efficiency class:            | NEMA Premium / IE3 60Hz |
|      | Rated power - P2:               | 25 HP                   |
|      | Power (P2) required by pump:    | 25 HP                   |
|      | Mains frequency:                | 60 Hz                   |
|      | Rated voltage:                  | 3 x 460 V               |
|      | Service factor:                 | 1.15                    |
|      | Rated current:                  | 30.5 A                  |
|      | Cos phi - power factor:         | 0.88                    |
|      | Rated speed:                    | 480-3540 rpm            |
|      | Efficiency:                     | IE3 91,7%               |
|      | Motor efficiency at full load:  | 91.7 %                  |
|      | Number of poles:                | 2                       |
|      | Enclosure class (IEC 34-5):     | IP55                    |
|      | Insulation class (IEC 85):      | F                       |
|      | Motor No:                       | 85901138                |
|      | Controls:                       |                         |
|      | Frequency converter:            | Built-in                |
|      | Pressure sensor:                | Y                       |
|      | Others:                         |                         |
|      | DOE Pump Energy Index VL:       | 0.46                    |
|      | Net weight:                     | 473 lb                  |
|      | Gross weight:                   | 491 lb                  |
|      | Shipping volume:                | 29 ft <sup>3</sup>      |
|      |                                 |                         |