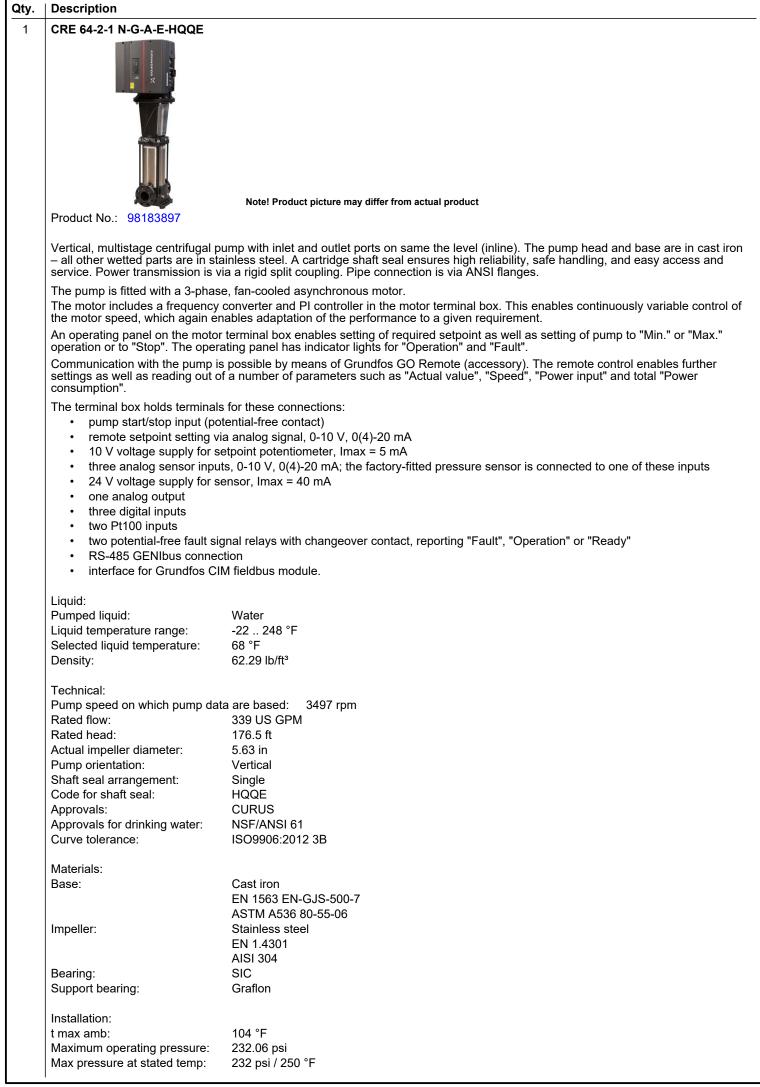

CRE 64-2-1 N-G-A-E-HQQE

Vertical, multistage centrifugal pump with integrated frequency converter. The pump head and base are in cast iron - all other wetted parts are in stainless steel (EN 1.4301)

Note! Product picture may differ from actual product

## Materials:

Base: Base: Base: Impeller: Impeller: Impeller: Material code: Code for rubber:

Е

Cast iron EN 1563 EN-GJS-500-7 ASTM A536 80-55-06 Stainless steel AISI 304 EN 1.4301 A

| Qty. | Description                     |                         |
|------|---------------------------------|-------------------------|
|      |                                 | 232 psi / -22 °F        |
|      | Type of connection:             | ANSI                    |
|      | Size of inlet connection:       | 4 inch                  |
|      | Size of outlet connection:      | 4 inch                  |
|      | Pressure rating for connection: | PN 16                   |
|      | Flange rating inlet:            | 150 lb                  |
|      | Flange size for motor:          | 254TC                   |
|      | Electrical data:                |                         |
|      | Motor standard:                 | NEMA                    |
|      | Motor type:                     | 160AB                   |
|      | IE Efficiency class:            | NEMA Premium / IE3 60Hz |
|      | Rated power - P2:               | 20 HP                   |
|      | Power (P2) required by pump:    | 20 HP                   |
|      | Mains frequency:                | 60 Hz                   |
|      | Rated voltage:                  | 3 x 460 V               |
|      | Service factor:                 | 1.15                    |
|      | Rated current:                  | 26 A                    |
|      | Cos phi - power factor:         | 0.89                    |
|      | Rated speed:                    | 480-3540 rpm            |
|      | Efficiency:                     | IE3 91,0%               |
|      | Motor efficiency at full load:  | 91.0 %                  |
|      | Number of poles:                | 2                       |
|      | Enclosure class (IEC 34-5):     | IP55                    |
|      | Insulation class (IEC 85):      | F                       |
|      | Motor No:                       | 85901137                |
|      | Controls:                       |                         |
|      | Frequency converter:            | Built-in                |
|      | Pressure sensor:                | Y                       |
|      | Others:                         |                         |
|      | DOE Pump Energy Index VL:       | 0.46                    |
|      | Net weight:                     | 447 lb                  |
|      | Gross weight:                   | 464 lb                  |
|      | Shipping volume:                | 29 ft <sup>3</sup>      |
|      |                                 |                         |