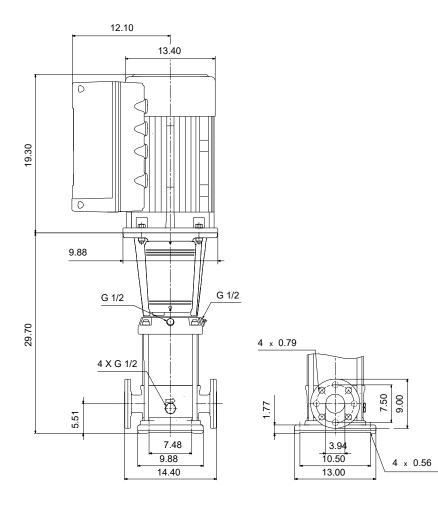

-----------------------|--------------------------------------------------------------|--------------------------------------------------------------------------------------------------------------------------------------------------|----------------------------------------------------------------|
| Liquid:<br>Temperature:<br>Specific Gravity: | Water<br>68 °F<br>1.000 | Max pressure at stated temp:<br>Liquid temperature range:<br>Maximum ambient temperature:<br>Shaft seal:<br>Product number: | 232 psi / 250 °F<br>-22 248 °F<br>104 °F<br>HQQE<br>98183897 | Rated power - P2:<br>Rated voltage:<br>Mains frequency:<br>Enclosure class:<br>Insulation class:<br>Motor protection:<br>Motor type:<br>Eta 1/1: | 20 HP<br>460 V<br>60 Hz<br>IP55<br>F<br>YES<br>160AB<br>91.0 % |





## Submittal Data



## Materials:

Base: Base: Base: Impeller: Impeller: Impeller: Material code: Code for rubber:

Е

Cast iron EN 1563 EN-GJS-500-7 ASTM A536 80-55-06 Stainless steel AISI 304 EN 1.4301 A



| Qty. | Description                     |                         |
|------|---------------------------------|-------------------------|
|      |                                 | 232 psi / -22 °F        |
|      | Type of connection:             | ANSI                    |
|      | Size of inlet connection:       | 4 inch                  |
|      | Size of outlet connection:      | 4 inch                  |
|      | Pressure rating for connection: | PN 16                   |
|      | Flange rating inlet:            | 150 lb                  |
|      | Flange size for motor:          | 254TC