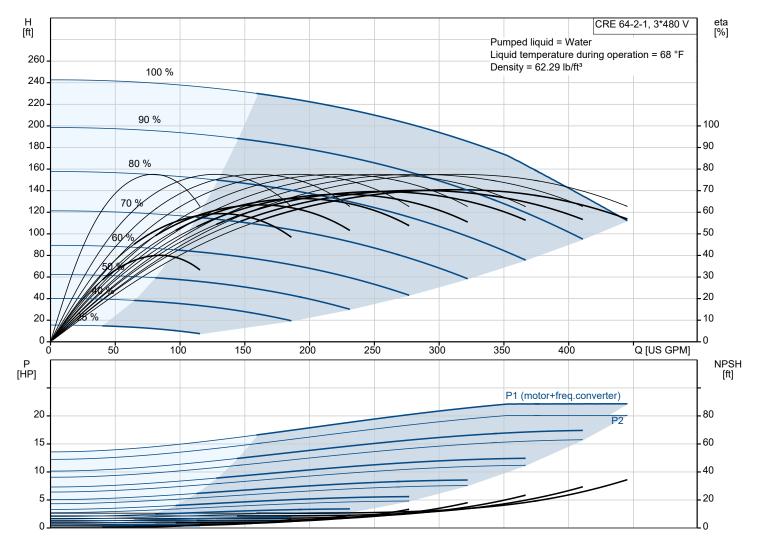

| Conditions of Service                        |                         | Pump Data                                                                                                                   |                                                              | Motor Data                                                                                                                                       |                                                                |
|----------------------------------------------|-------------------------|-----------------------------------------------------------------------------------------------------------------------------|--------------------------------------------------------------|--------------------------------------------------------------------------------------------------------------------------------------------------|----------------------------------------------------------------|
| Liquid:<br>Temperature:<br>Specific Gravity: | Water<br>68 °F<br>1.000 | Max pressure at stated temp:<br>Liquid temperature range:<br>Maximum ambient temperature:<br>Shaft seal:<br>Product number: | 232 psi / 250 °F<br>-22 248 °F<br>104 °F<br>HQQE<br>98183897 | Rated power - P2:<br>Rated voltage:<br>Mains frequency:<br>Enclosure class:<br>Insulation class:<br>Motor protection:<br>Motor type:<br>Eta 1/1: | 20 HP<br>460 V<br>60 Hz<br>IP55<br>F<br>YES<br>160AB<br>91.0 % |