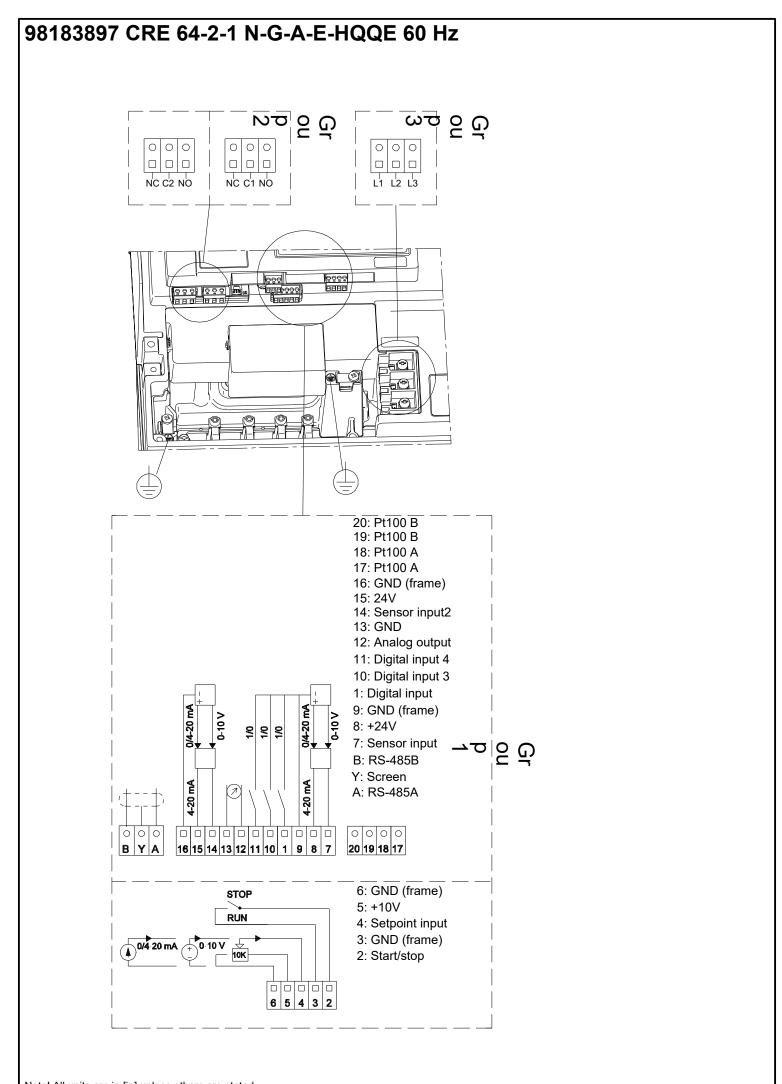

CRE 64-2-1 N-G-A-E-HQQE

Vertical, multistage centrifugal pump with integrated frequency converter. The pump head and base are in cast iron - all other wetted parts are in stainless steel (EN 1.4301)

Note! Product picture may differ from actual product

| Conditions of Service                        |                         | Pump Data                                                                                                                   |                                                              | Motor Data                                                                                                                                       |                                                                |
|----------------------------------------------|-------------------------|-----------------------------------------------------------------------------------------------------------------------------|--------------------------------------------------------------|--------------------------------------------------------------------------------------------------------------------------------------------------|----------------------------------------------------------------|
| Liquid:<br>Temperature:<br>Specific Gravity: | Water<br>68 °F<br>1.000 | Max pressure at stated temp:<br>Liquid temperature range:<br>Maximum ambient temperature:<br>Shaft seal:<br>Product number: | 232 psi / 250 °F<br>-22 248 °F<br>104 °F<br>HQQE<br>98183897 | Rated power - P2:<br>Rated voltage:<br>Mains frequency:<br>Enclosure class:<br>Insulation class:<br>Motor protection:<br>Motor type:<br>Eta 1/1: | 20 HP<br>460 V<br>60 Hz<br>IP55<br>F<br>YES<br>160AB<br>91.0 % |