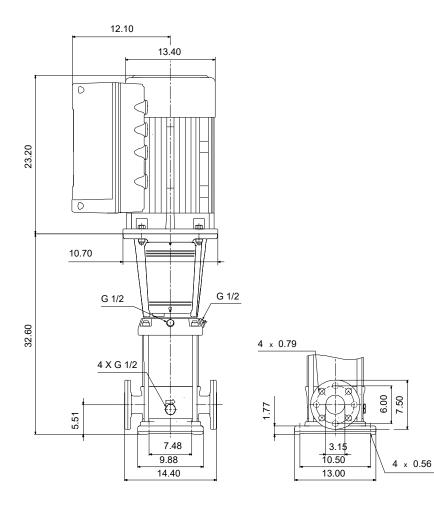

-----------------------|--------------------------------------------------------------|--------------------------------------------------------------------------------------------------------------------------------------------------|----------------------------------------------------------------|
| Liquid:<br>Temperature:<br>Specific Gravity: | Water<br>68 °F<br>1.000 | Max pressure at stated temp:<br>Liquid temperature range:<br>Maximum ambient temperature:<br>Shaft seal:<br>Product number: | 232 psi / 250 °F<br>-22 248 °F<br>104 °F<br>HQQE<br>98183642 | Rated power - P2:<br>Rated voltage:<br>Mains frequency:<br>Enclosure class:<br>Insulation class:<br>Motor protection:<br>Motor type:<br>Eta 1/1: | 25 HP<br>460 V<br>60 Hz<br>IP55<br>F<br>YES<br>160AC<br>91.7 % |





## Submittal Data



## Materials:

Base: Base: Base: Impeller: Impeller: Impeller: Material code: Code for rubber:

Е

Cast iron EN 1563 EN-GJS-500-7 ASTM A536 80-55-06 Stainless steel AISI 304 EN 1.4301 A



| Qty. | Description                     |                         |
|------|---------------------------------|-------------------------|
|      |                                 | 232 psi / -22 °F        |
|      | Type of connection:             | ANSI                    |
|      | Size of inlet connection:       | 3 inch                  |
|      | Size of outlet connection:      | 3 inch                  |
|      | Pressure rating for connection: | PN 16                   |
|      | Flange rating inlet:            | 150 lb                  |
|      | Flange size for motor:          | 284TC