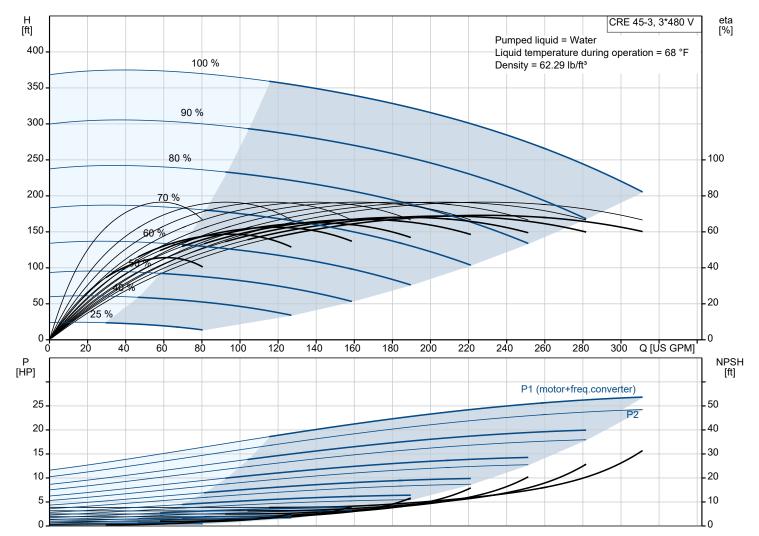

| Conditions of Service                        |                         | Pump Data                                                                                                                   |                                                              | Motor Data                                                                                                                                       |                                                                |
|----------------------------------------------|-------------------------|-----------------------------------------------------------------------------------------------------------------------------|--------------------------------------------------------------|--------------------------------------------------------------------------------------------------------------------------------------------------|----------------------------------------------------------------|
| Liquid:<br>Temperature:<br>Specific Gravity: | Water<br>68 °F<br>1.000 | Max pressure at stated temp:<br>Liquid temperature range:<br>Maximum ambient temperature:<br>Shaft seal:<br>Product number: | 232 psi / 250 °F<br>-22 248 °F<br>104 °F<br>HQQE<br>98183642 | Rated power - P2:<br>Rated voltage:<br>Mains frequency:<br>Enclosure class:<br>Insulation class:<br>Motor protection:<br>Motor type:<br>Eta 1/1: | 25 HP<br>460 V<br>60 Hz<br>IP55<br>F<br>YES<br>160AC<br>91.7 % |