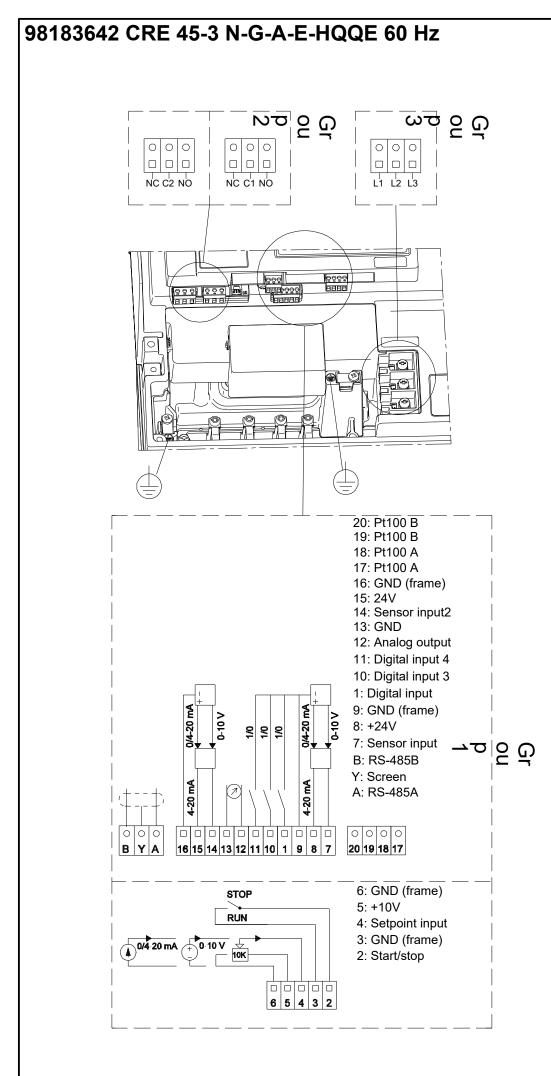

## Materials:

Base: Base: Base: Impeller: Impeller: Impeller: Material code: Code for rubber:

Е

Cast iron EN 1563 EN-GJS-500-7 ASTM A536 80-55-06 Stainless steel AISI 304 EN 1.4301 A

| Qty. | Description                     |                         |
|------|---------------------------------|-------------------------|
|      |                                 | 232 psi / -22 °F        |
|      | Type of connection:             | ANSI                    |
|      | Size of inlet connection:       | 3 inch                  |
|      | Size of outlet connection:      | 3 inch                  |
|      | Pressure rating for connection: | PN 16                   |
|      | Flange rating inlet:            | 150 lb                  |
|      | Flange size for motor:          | 284TC                   |
|      | Electrical data:                |                         |
|      | Motor standard:                 | NEMA                    |
|      | Motor type:                     | 160AC                   |
|      | IE Efficiency class:            | NEMA Premium / IE3 60Hz |
|      | Rated power - P2:               | 25 HP                   |
|      | Power (P2) required by pump:    | 25 HP                   |
|      | Mains frequency:                | 60 Hz                   |
|      | Rated voltage:                  | 3 x 460 V               |
|      | Service factor:                 | 1.15                    |
|      | Rated current:                  | 30.5 A                  |
|      | Cos phi - power factor:         | 0.88                    |
|      | Rated speed:                    | 480-3540 rpm            |
|      | Efficiency:                     | IE3 91,7%               |
|      | Motor efficiency at full load:  | 91.7 %                  |
|      | Number of poles:                | 2                       |
|      | Enclosure class (IEC 34-5):     | IP55                    |
|      | Insulation class (IEC 85):      | F                       |
|      | Motor No:                       | 85901138                |
|      | Controls:                       |                         |
|      | Frequency converter:            | Built-in                |
|      | Pressure sensor:                | Y                       |
|      | Others:                         |                         |
|      | DOE Pump Energy Index VL:       | 0.46                    |
|      | Net weight:                     | 471 lb                  |
|      | Gross weight:                   | 489 lb                  |
|      | Shipping volume:                | 29 ft <sup>3</sup>      |
|      | -                               |                         |