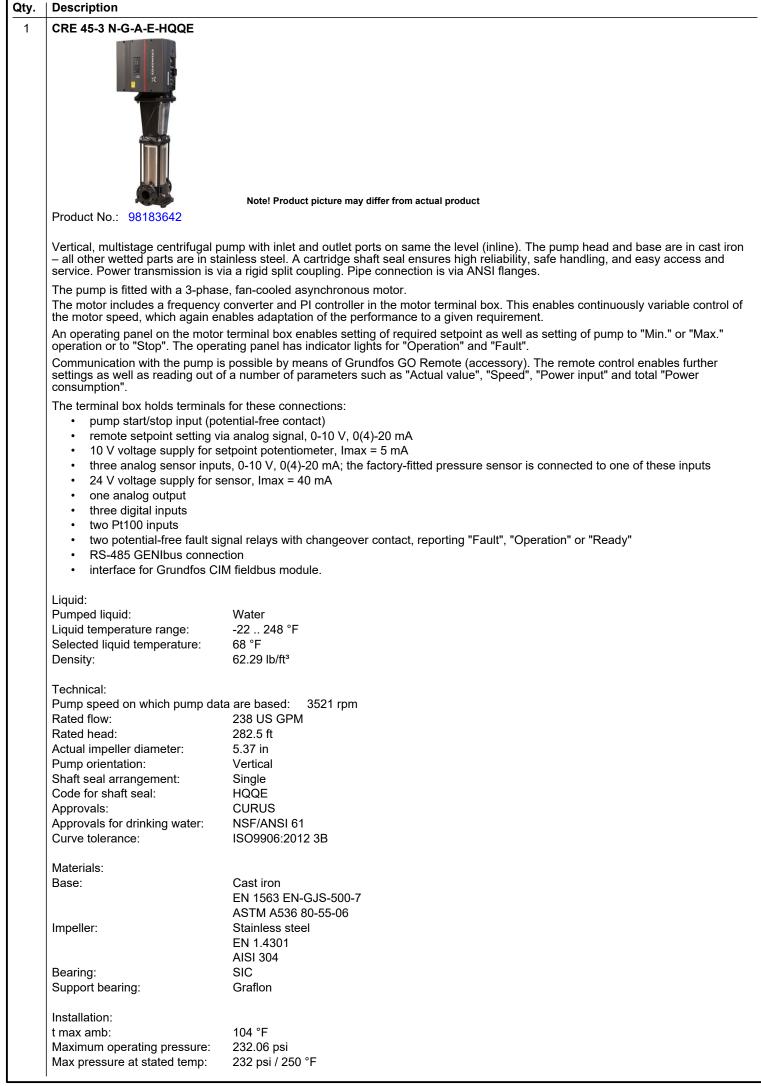

CRE 45-3 N-G-A-E-HQQE

Vertical, multistage centrifugal pump with integrated frequency converter. The pump head and base are in cast iron - all other wetted parts are in stainless steel (EN 1.4301)

Note! Product picture may differ from actual product

## Materials:

Base: Base: Base: Impeller: Impeller: Impeller: Material code: Code for rubber:

Е

Cast iron EN 1563 EN-GJS-500-7 ASTM A536 80-55-06 Stainless steel AISI 304 EN 1.4301 A

| Qty. | Description                     |                         |
|------|---------------------------------|-------------------------|
|      |                                 | 232 psi / -22 °F        |
|      | Type of connection:             | ANSI                    |
|      | Size of inlet connection:       | 3 inch                  |
|      | Size of outlet connection:      | 3 inch                  |
|      | Pressure rating for connection: | PN 16                   |
|      | Flange rating inlet:            | 150 lb                  |
|      | Flange size for motor:          | 284TC                   |
|      | Electrical data:                |                         |
|      | Motor standard:                 | NEMA                    |
|      | Motor type:                     | 160AC                   |
|      | IE Efficiency class:            | NEMA Premium / IE3 60Hz |
|      | Rated power - P2:               | 25 HP                   |
|      | Power (P2) required by pump:    | 25 HP                   |
|      | Mains frequency:                | 60 Hz                   |
|      | Rated voltage:                  | 3 x 460 V               |
|      | Service factor:                 | 1.15                    |
|      | Rated current:                  | 30.5 A                  |
|      | Cos phi - power factor:         | 0.88                    |
|      | Rated speed:                    | 480-3540 rpm            |
|      | Efficiency:                     | IE3 91,7%               |
|      | Motor efficiency at full load:  | 91.7 %                  |
|      | Number of poles:                | 2                       |
|      | Enclosure class (IEC 34-5):     | IP55                    |
|      | Insulation class (IEC 85):      | F                       |
|      | Motor No:                       | 85901138                |
|      | Controls:                       |                         |
|      | Frequency converter:            | Built-in                |
|      | Pressure sensor:                | Y                       |
|      | Others:                         |                         |
|      | DOE Pump Energy Index VL:       | 0.46                    |
|      | Net weight:                     | 471 lb                  |
|      | Gross weight:                   | 489 lb                  |
|      | Shipping volume:                | 29 ft <sup>3</sup>      |
|      | -                               |                         |