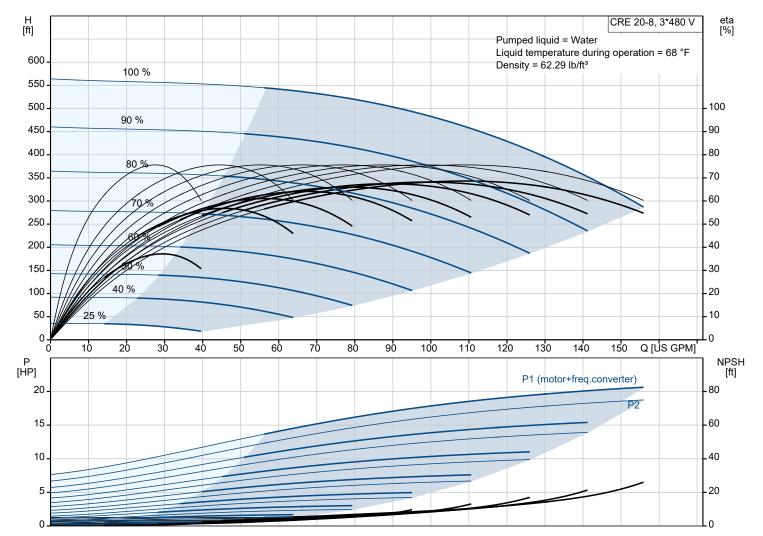

| Conditions of Service                        |                         | Pump Data                                                                                                                   |                                                             | Motor Data                                                                                                                                       |                                                                |
|----------------------------------------------|-------------------------|-----------------------------------------------------------------------------------------------------------------------------|-------------------------------------------------------------|--------------------------------------------------------------------------------------------------------------------------------------------------|----------------------------------------------------------------|
| Liquid:<br>Temperature:<br>Specific Gravity: | Water<br>68 °F<br>1.000 | Max pressure at stated temp:<br>Liquid temperature range:<br>Maximum ambient temperature:<br>Shaft seal:<br>Product number: | 363 psi / 250 °F<br>-4 248 °F<br>104 °F<br>HQQE<br>98183086 | Rated power - P2:<br>Rated voltage:<br>Mains frequency:<br>Enclosure class:<br>Insulation class:<br>Motor protection:<br>Motor type:<br>Eta 1/1: | 20 HP<br>460 V<br>60 Hz<br>IP55<br>F<br>YES<br>160AB<br>91.0 % |