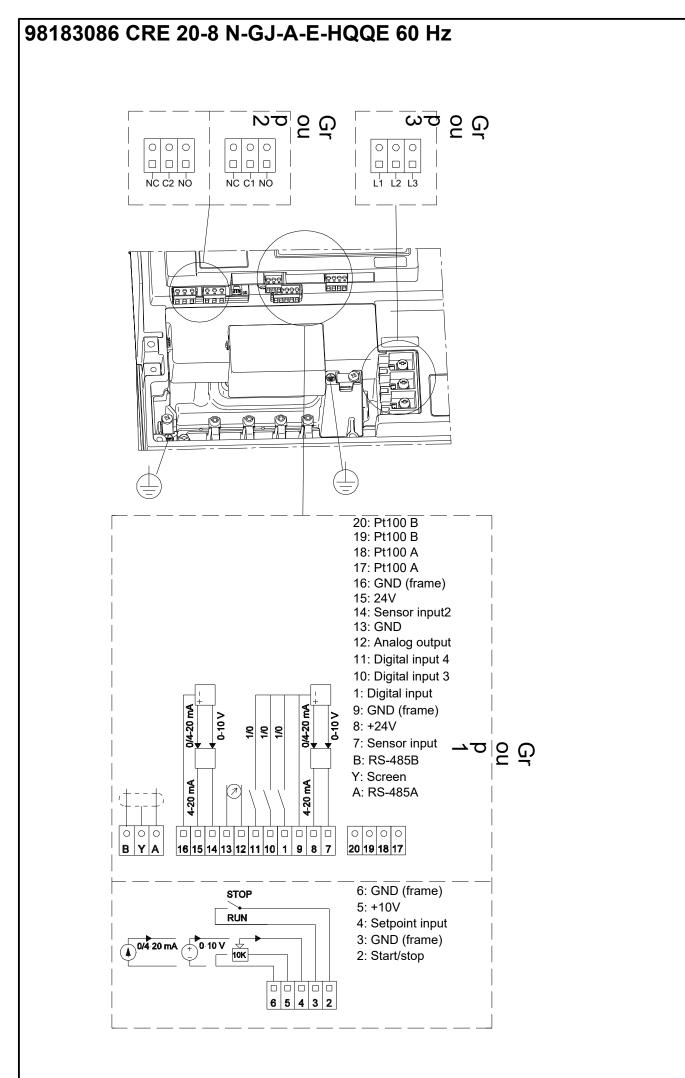

## CRE 20-8 N-GJ-A-E-HQQE

Vertical, multistage centrifugal pump with integrated frequency converter. The pump head and base are in cast iron - all other wetted parts are in stainless steel (EN 1.4301)

Note! Product picture may differ from actual product