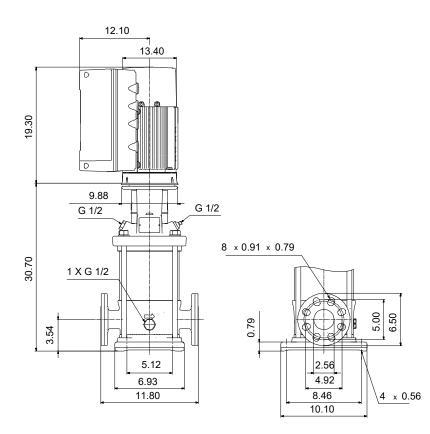

-------------------------|-------------------------------------------------------------|--------------------------------------------------------------------------------------------------------------------------------------------------|----------------------------------------------------------------|
| Liquid:<br>Temperature:<br>Specific Gravity: | Water<br>68 °F<br>1.000 | Max pressure at stated temp:<br>Liquid temperature range:<br>Maximum ambient temperature:<br>Shaft seal:<br>Product number: | 363 psi / 250 °F<br>-4 248 °F<br>104 °F<br>HQQE<br>98183086 | Rated power - P2:<br>Rated voltage:<br>Mains frequency:<br>Enclosure class:<br>Insulation class:<br>Motor protection:<br>Motor type:<br>Eta 1/1: | 20 HP<br>460 V<br>60 Hz<br>IP55<br>F<br>YES<br>160AB<br>91.0 % |



## Submittal Data





## Materials:

Base: Cast iron Base: EN 1561 EN-GJL-200 Base: **ASTM A48-25B** Impeller: Stainless steel Impeller: AISI 304 Impeller: EN 1.4301 Material code: А Code for rubber: Е



| Qty. | Description                     |                         |
|------|---------------------------------|-------------------------|
|      | Type of connection:             | ANSI / JIS              |
|      | Size of inlet connection:       | DN 50                   |
|      | Size of outlet connection:      | DN 50                   |
|      | Pressure rating for connection: | PN 25                   |
|      | Flange rating inlet:            | 250 lb                  |
|      | Flange size for motor:          | 254TC                   |
|      | Electrical data:                |