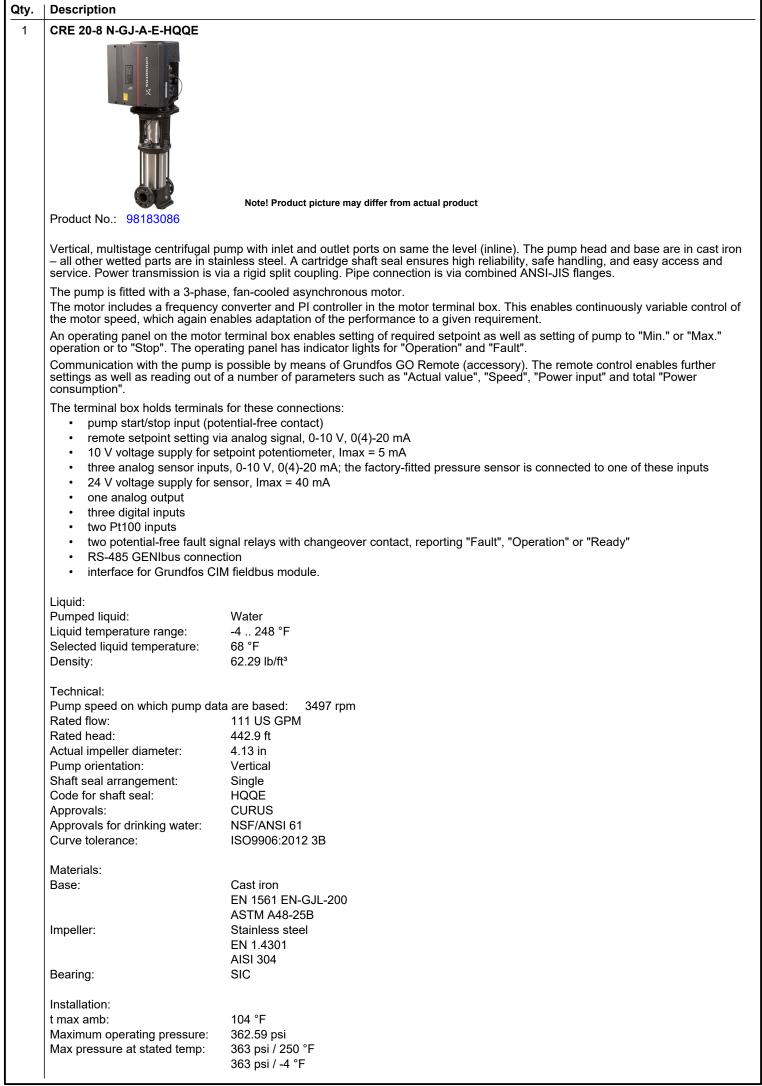

## CRE 20-8 N-GJ-A-E-HQQE

Vertical, multistage centrifugal pump with integrated frequency converter. The pump head and base are in cast iron - all other wetted parts are in stainless steel (EN 1.4301)

Note! Product picture may differ from actual product

## Materials:

Base: Cast iron Base: EN 1561 EN-GJL-200 Base: **ASTM A48-25B** Impeller: Stainless steel Impeller: AISI 304 Impeller: EN 1.4301 Material code: А Code for rubber: Е

| Qty. | Description                     |                         |
|------|---------------------------------|-------------------------|
|      | Type of connection:             | ANSI / JIS              |
|      | Size of inlet connection:       | DN 50                   |
|      | Size of outlet connection:      | DN 50                   |
|      | Pressure rating for connection: | PN 25                   |
|      | Flange rating inlet:            | 250 lb                  |
|      | Flange size for motor:          | 254TC                   |
|      | Electrical data:                |                         |
|      | Motor standard:                 | NEMA                    |
|      | Motor type:                     | 160AB                   |
|      | IE Efficiency class:            | NEMA Premium / IE3 60Hz |
|      | Rated power - P2:               | 20 HP                   |
|      | Power (P2) required by pump:    | 20 HP                   |
|      | Mains frequency:                | 60 Hz                   |
|      | Rated voltage:                  | 3 x 460 V               |
|      | Service factor:                 | 1.15                    |
|      | Rated current:                  | 26 A                    |
|      | Cos phi - power factor:         | 0.89                    |
|      | Rated speed:                    | 480-3540 rpm            |
|      | Efficiency:                     | IE3 91,0%               |
|      | Motor efficiency at full load:  | 91.0 %                  |
|      | Number of poles:                | 2                       |
|      | Enclosure class (IEC 34-5):     | IP55                    |
|      | Insulation class (IEC 85):      | F                       |
|      | Motor No:                       | 85901137                |
|      | Controls:                       |                         |
|      | Frequency converter:            | Built-in                |
|      | Pressure sensor:                | Y                       |
|      | Others:                         |                         |
|      | DOE Pump Energy Index VL:       | 0.46                    |
|      | Net weight:                     | 401 lb                  |
|      | Gross weight:                   | 514 lb                  |
|      | Shipping volume:                | 28.4 ft <sup>3</sup>    |
| 1    |                                 |                         |