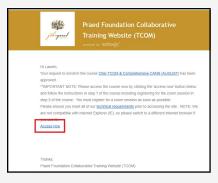

5. I enrolled in the "Ohio TCOM & Comprehensive CANS" or "OH CANS Comprehensive Booster" training and the site says it's "pending approval," what should I expect next?

Once your enrollment has been approved you will receive an email from The Praed Foundation Collaborative Training Website (no-reply@schoox.com) within 1 business day.

**4. IMPORTANT:** Once your enrollment has been approved you will receive an email from The Praed Foundation Collaborative Training Website (no-reply@schoox.com) within 1 business day.

Praed Foundation Co. Your course enrollment has been approved

\*\*You can find the course by logging into www.TCOMtraining.com and clicking on 'courses' in the top tool bar OR click on the 'access now' button in your approval email.

**IMPORTANT:** if you need assistance, please email us at livetraining@tcomtraining.com