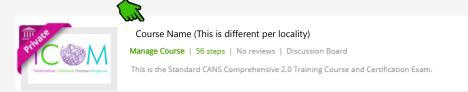

- 2) You will then have access to the 'Ohio Comprehensive CANS 0-20 (refer to screenshot below):
  - This is the course you need to certify in. To do this, go to the last step in the course titled 'Certification Exam' and take and pass an exam
  - If you have completed the live (virtual) training(s), you do not need to complete all 80 steps, just the certification exam