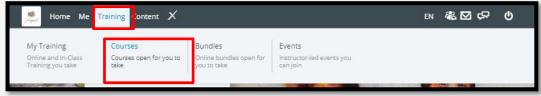

#### 7. I have completed the live (virtual) training. How do I get certified on the CANS?

- 1) Enroll in "Ohio Comprehensive CANS 0-20" Course by following the below steps (refer to screenshot below):
  - Log on to: TCOMtraining.com
  - Hover over the 'Training' tab in the top toolbar
  - Click on 'Bundles'
  - Click on the 'Ohio, Children's Initiative' Bundle
  - Click the green 'Enroll' button

### Locating your courses

**1.** After logging in you will navigate to the "Courses" page by selecting "Training" then "Courses" on the top toolbar.