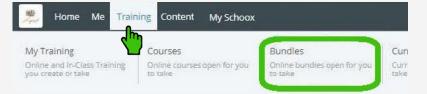

#### 7. I have completed the live (virtual) training. How do I get certified on the CANS?

- 1) Enroll in "Ohio Comprehensive CANS 0-20" Course by following the below steps (refer to screenshot below):
  - Log on to: TCOMtraining.com
  - Hover over the 'Training' tab in the top toolbar
  - Click on 'Bundles'
  - Click on the 'Ohio, Children's Initiative' Bundle
  - Click the green 'Enroll' button