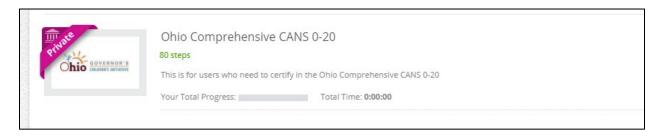

#### 7. I have completed the live (virtual) training. How do I get certified on the CANS?

- 1) Enroll in "Ohio Comprehensive CANS 0-20" Course by following the below steps (refer to screenshot below):
  - Log on to: TCOMtraining.com
  - Hover over the 'Training' tab in the top toolbar
  - Click on 'Bundles'
  - Click on the 'Ohio, Children's Initiative' Bundle
  - Click the green 'Enroll' button

- 2) You will then have access to the 'Ohio Comprehensive CANS 0-20 (refer to screenshot below):
  - This is the course you need to certify in. To do this, go to the last step in the course titled 'Certification Exam' and take and pass an exam
  - If you have completed the live (virtual) training(s), you do not need to complete all 80 steps, just the certification exam