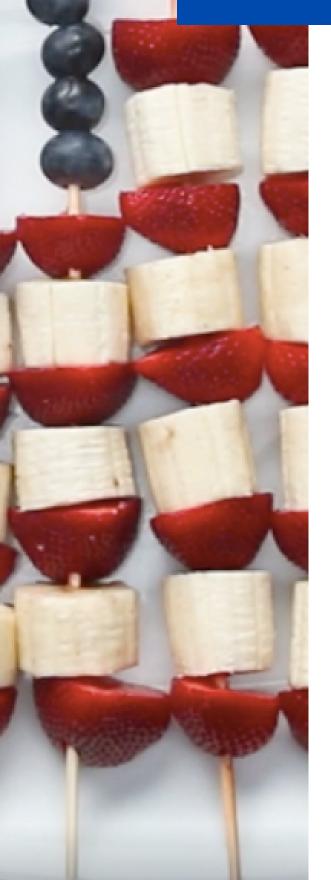

## Red, White and Blue Fruit Skewers

## Instructions

- 1. On 3 of the skewers, starting with strawberries, alternate bananas and strawberries until about 2 inches of the skewer remain. Then slide blueberries on the remaining 2 inches of exposed skewer.
- 2.For the remaining 5 skewers, alternate only strawberries and bananas to represent the American flag.
- 3. Drizzle lemon juice over skewers to prevent browning, cover with plastic wrap and refrigerate until ready to serve.