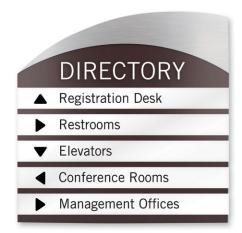

# DIRECTORY

Directory signage is the absolutely essential for every building and enables your visitors to easily locate and navigate to the correct location within your facility.

Do you need to make changes frequently to your directory signs?

We offer a wide variety of directory styles that can be quickly switched out as needed.

We can also customize to any shape and size you require.