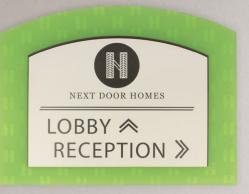

# DIRECTORY

Directory signage is the absolutely essential for every building and enables your visitors to easily locate and navigate to the correct location within your facility.

Do you need to make changes frequently to your directory signs?

We offer a wide variety of directory styles that can be quickly switched out as needed.

We can also customize to any shape and size you require.