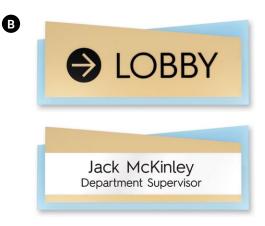

# DIRECTIONAL

Directional signage provides accurate and easy to understand directions to guide people to their destination as simply as possible.

**♦** GIFT SHOP

Using directional signs help make your building easy to navigate with simple to read signage that inform, reinforce your brand and help improve traffic flow.

# OFFICE Signage

We offer a wide range of nameplate signage to help label workspaces throughout your office that will fit your needs and also your budget!

Rainier

Shasta

Cascade

**Olympus** 

Cheviat

Available to coordinate with our signage series! Just choose your materials and colors.