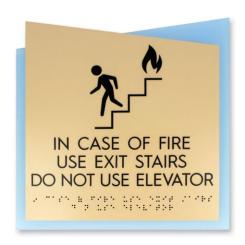

# REGULATORY

Signage

Regulatory signage is the foundation for creating a safe environment.

Primarily ADA compliant, regulatory signage is focused on safety and liability concerns.

They display a clear, concise and prominent message and is used to help establish and reinforce rules, safety standards and privacy expectations.

# SEE THE

ADA signage allows you to adhere to the Americans with Disabilities Act. ADA signs include letters and braille that are prominently raised from the signs surface.