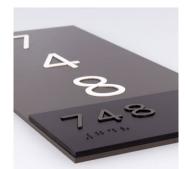

# WINDOW + INSERT

Window and insert signage is a highly versatile signage option for practically any facility.

These signs are ideal for displaying both permanent information (room numbers or room names) and also adjustable information that may need to be updated occasionally (staff names, schedules, or other items).

Typically these signs specify the name or number of a room or the entrance to a department or office.

They are generally placed adjacent to doorway entrances and most often ADA compliant.