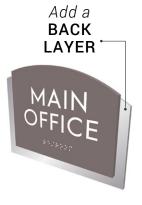

# NEED SOME IDEAS? START WITH ONE OF OUR (ayou TEMPLATES

BEGIN BY SELECTING FROM ONE OF THESE TEMPLATES, THEN EASILY **CUSTOMIZE BY ADDING YOUR INFORMATION TO MAKE IT ALL YOUR OWN!** 

| VISIT THESE HELPFUL PAGES FOR DESIGN OPTIONS: |                  |                 |             |                  |
|-----------------------------------------------|------------------|-----------------|-------------|------------------|
| 15 COPY STYLES                                | 16 SYMBOLS       | 17 PATTERNS     | 18 coro     | R CHARTS         |
| RECTANGULAR ARCH DIAGONAL                     | PEAK SLOPE SLANT | SIGNATURE WAVE  | CIRCLE OVAL | GALLERY BROADWAY |
| SINGLE BACKER                                 |                  |                 |             |                  |
|                                               |                  |                 |             |                  |
| SINGLE BACKER WITH PRINTED BACKGROUND         |                  |                 |             |                  |
|                                               |                  |                 |             |                  |
|                                               | SINGLE BACKER WI | TH ACCENT PIECE |             |                  |
|                                               |                  |                 |             |                  |
| SINGLE BACKER WITH STANDOFFS                  |                  |                 |             |                  |
|                                               |                  |                 |             |                  |
| DOUBLE BACKER                                 |                  |                 |             |                  |
|                                               |                  |                 |             |                  |
| DOUBLE BACKER WITH PRINTED BACKGROUND         |                  |                 |             |                  |
|                                               |                  |                 |             |                  |
| DOUBLE BACKER WITH ACCENT PIECE               |                  |                 |             |                  |
|                                               |                  |                 |             |                  |
| DOUBLE BACKER WITH STANDOFFS                  |                  |                 |             |                  |
|                                               |                  |                 |             |                  |