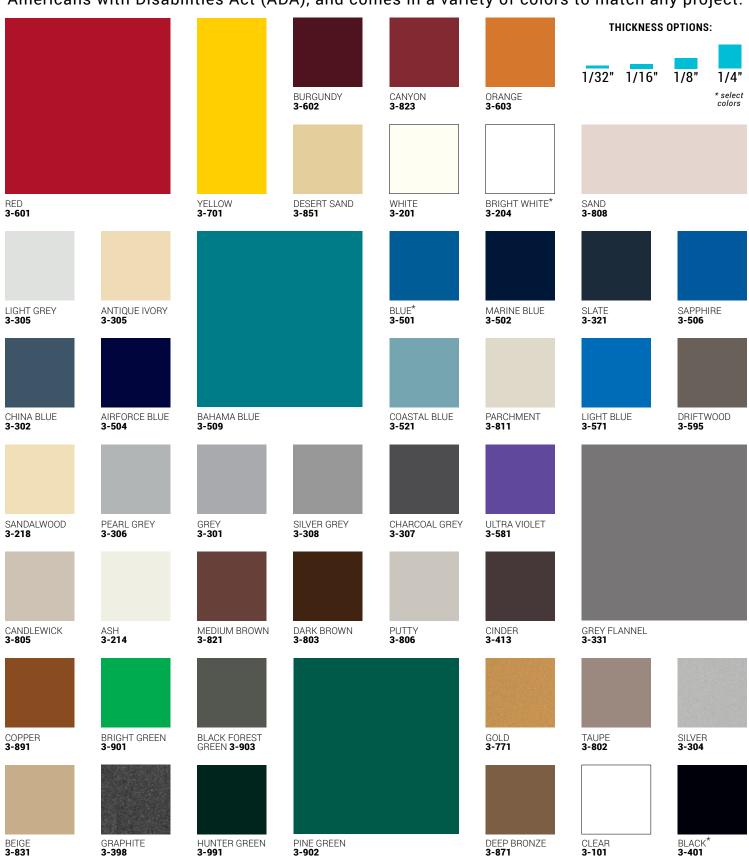

### **CHOOSE FROM OUR MANY OPTIONS.**

\* Additional colors & substrates available. Call to see more!

### ADA Alternative® | Substrate & Appliqué

This matte finished product complies with the federal regulations for tactile signage in the Americans with Disabilities Act (ADA), and comes in a variety of colors to match any project.

### **Metallics**

Embodying the look of metal, this assortment of plastic substrates are perfect for front engraved signs, decorative layers and accent pieces.

1/32" 1/16"

(core color : black)

THICKNESS OPTIONS:

**BRUSHED** BRUSHED GOLD **BRUSHED ALUMINUM 354** 734 SILVER 334 BRUSHED BRUSHED DEEP BRONZE **EUROPEAN GOLD BRONZE 874** COPPER 894