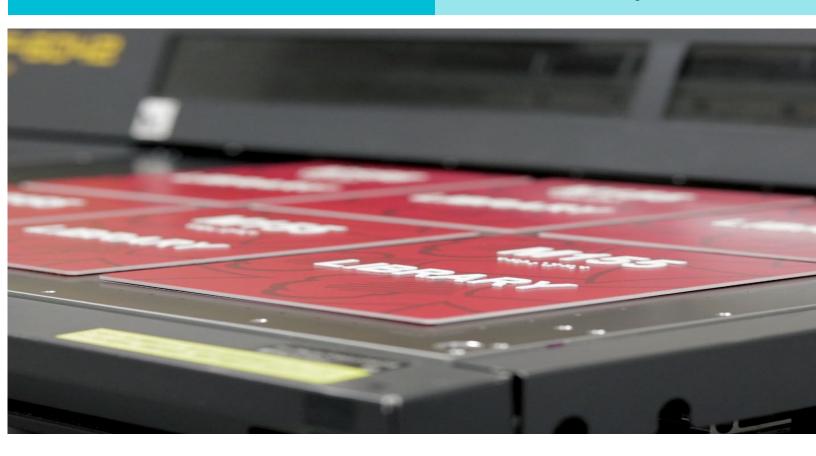

### **3D PRINTED SIGNS**

In this process, signs are produced by digitally printing multiple layers of ink to produce raised-texture letters and braille that are ADA compliant. Allows for intricate and unique designs that are fully customized!

### **FEATURES**

- Economic alternative to photopolymer ADA signage fabrication.
- UV Ink resistant to scratches & fading.
- Tamper resistant.
- PMS color matching available.