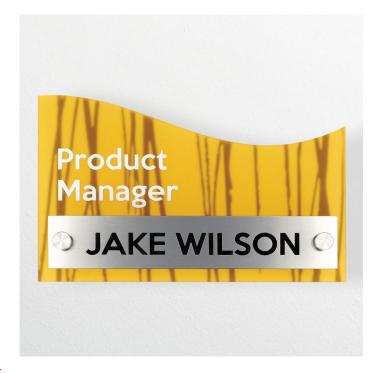

# OFFICE Signage

We offer a wide range of nameplate signage to help label workspaces throughout your office that will fit your needs and also your budget!

Rainier

Shasta

Cascade

**Olympus** 

Cheviat

Available to coordinate with our signage series! Just choose your materials and colors.

Sierra

lves

Denali

**Avala** 

**Alpine** 

Or design your own! Here are some completely custom samples to inspire your creativity.