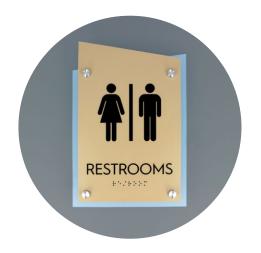

# REGULATORY

Signage

Regulatory signage is the foundation for creating a safe environment.

Primarily ADA compliant, regulatory signage is focused on safety and liability concerns.

They display a clear, concise and prominent message and is used to help establish and reinforce rules, safety standards and privacy expectations.

# SEE THE

ADA signage allows you to adhere to the Americans with Disabilities Act. ADA signs include letters and braille that are prominently raised from the signs surface.