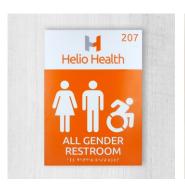

# REGULATORY

Signage

Regulatory signage is the foundation for creating a safe environment.

Primarily ADA compliant, regulatory signage is focused on safety and liability concerns.

They display a clear, concise and prominent message and is used to help establish and reinforce rules, safety standards and privacy expectations.

# SEE THE

ADA signage allows you to adhere to the Americans with Disabilities Act. ADA signs include letters and braille that are prominently raised from the signs surface.