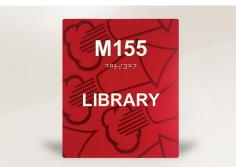

### **3D PRINTED SIGNS**

In this process, signs are produced by digitally printing multiple layers of ink to produce raised-texture letters and braille that are ADA compliant. Allows for intricate and unique designs that are fully customized!

### **FEATURES**

- Economic alternative to photopolymer ADA signage fabrication.
- UV Ink resistant to scratches & fading.
- Tamper resistant.
- PMS color matching available.