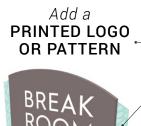

# NEED SOME IDEAS? START WITH ONE OF OUR (ayou TEMPLATES

BEGIN BY SELECTING FROM ONE OF THESE TEMPLATES, THEN EASILY **CUSTOMIZE BY ADDING YOUR INFORMATION TO MAKE IT ALL YOUR OWN!** 

| VISIT THESE HELPFUL PAGES FOR DESIGN OPTIONS: |                  |                 |             |                  |
|-----------------------------------------------|------------------|-----------------|-------------|------------------|
| 15 COPY STYLES                                | 16 SYMBOLS       | 17 PATTERNS     | 18 coro     | R CHARTS         |
| RECTANGULAR ARCH DIAGONAL                     | PEAK SLOPE SLANT | SIGNATURE WAVE  | CIRCLE OVAL | GALLERY BROADWAY |
| SINGLE BACKER                                 |                  |                 |             |                  |
|                                               |                  |                 |             |                  |
| SINGLE BACKER WITH PRINTED BACKGROUND         |                  |                 |             |                  |
|                                               |                  |                 |             |                  |
|                                               | SINGLE BACKER WI | TH ACCENT PIECE |             |                  |
|                                               |                  |                 |             |                  |
| SINGLE BACKER WITH STANDOFFS                  |                  |                 |             |                  |
|                                               |                  |                 |             |                  |
| DOUBLE BACKER                                 |                  |                 |             |                  |
|                                               |                  |                 |             |                  |
| DOUBLE BACKER WITH PRINTED BACKGROUND         |                  |                 |             |                  |
|                                               |                  |                 |             |                  |
| DOUBLE BACKER WITH ACCENT PIECE               |                  |                 |             |                  |
|                                               |                  |                 |             |                  |
| DOUBLE BACKER WITH STANDOFFS                  |                  |                 |             |                  |
|                                               |                  |                 |             |                  |

STYLE 5

Enhance the look of your signage by adding a digitally printed pattern. Choose from one of the many options below to add complement and style to your custom design.

Have your own pattern that you would like to use? Just give us a call to chat about it!