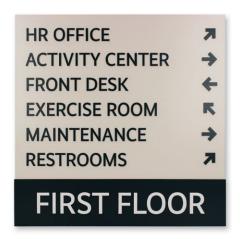

# DIRECTIONAL

Directional signage provides accurate and easy to understand directions to guide people to their destination as simply as possible.

**♦** GIFT SHOP

Using directional signs help make your building easy to navigate with simple to read signage that inform, reinforce your brand and help improve traffic flow.