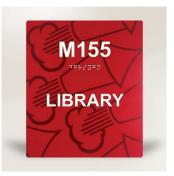

# PHOTO

With assisted living facilities in mind, we designed our photo-insert signage to help with room identification & self-recognition to create a welcoming environment.

Rainier

Shasta

Cascade

**Olympus** 

Cheviat

Select from one of our signage series styles or design your own! Each sign includes both a name insert slot and a photo insert slot to accommodate a standard 4" x 6" or a 5" x 7" image.

Sierra

**Ives** 