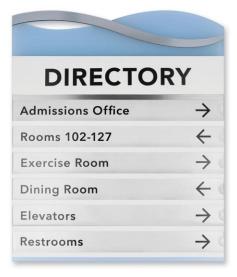

# DIRECTORY

Directory signage is the absolutely essential for every building and enables your visitors to easily locate and navigate to the correct location within your facility.

Do you need to make changes frequently to your directory signs?

We offer a wide variety of directory styles that can be quickly switched out as needed.

We can also customize to any shape and size you require.