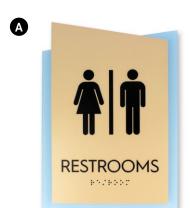

# SEE THE

ADA signage allows you to adhere to the Americans with Disabilities Act. ADA signs include letters and braille that are prominently raised from the signs surface.