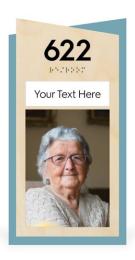

# PHOTO

With assisted living facilities in mind, we designed our photo-insert signage to help with room identification & self-recognition to create a welcoming environment.

Rainier

Shasta

Cascade

**Olympus** 

Cheviat

Select from one of our signage series styles or design your own! Each sign includes both a name insert slot and a photo insert slot to accommodate a standard 4" x 6" or a 5" x 7" image.

Sierra

**Ives** 