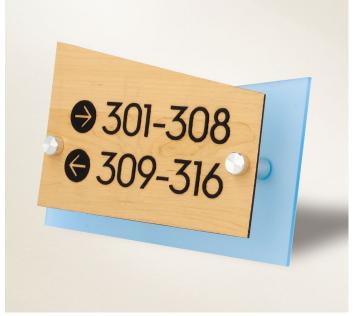

# WINDOW + INSERT

Window and insert signage is a highly versatile signage option for practically any facility.

These signs are ideal for displaying both permanent information (room numbers or room names) and also adjustable information that may need to be updated occasionally (staff names, schedules, or other items).

Typically these signs specify the name or number of a room or the entrance to a department or office.

They are generally placed adjacent to doorway entrances and most often ADA compliant.