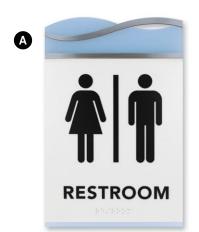

# REGULATORY

Signage

Regulatory signage is the foundation for creating a safe environment.

Primarily ADA compliant, regulatory signage is focused on safety and liability concerns.

They display a clear, concise and prominent message and is used to help establish and reinforce rules, safety standards and privacy expectations.