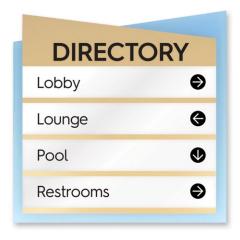

# DIRECTORY

Directory signage is the absolutely essential for every building and enables your visitors to easily locate and navigate to the correct location within your facility.

Do you need to make changes frequently to your directory signs?

We offer a wide variety of directory styles that can be quickly switched out as needed.

We can also customize to any shape and size you require.