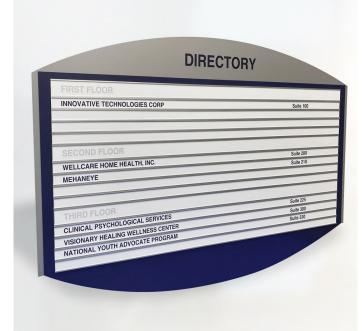

# DIRECTORY

Directory signage is the absolutely essential for every building and enables your visitors to easily locate and navigate to the correct location within your facility.

Do you need to make changes frequently to your directory signs?

We offer a wide variety of directory styles that can be quickly switched out as needed.

We can also customize to any shape and size you require.