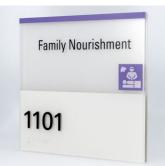

# OFFICE Signage

We offer a wide range of nameplate signage to help label workspaces throughout your office that will fit your needs and also your budget!

Rainier

Shasta

Cascade

**Olympus** 

Cheviat

Available to coordinate with our signage series! Just choose your materials and colors.

Sierra

lves

Denali

**Avala** 

**Alpine** 

Or design your own! Here are some completely custom samples to inspire your creativity.