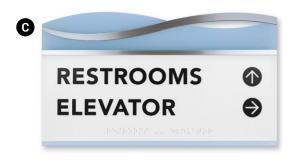

# DIRECTIONAL

Directional signage provides accurate and easy to understand directions to guide people to their destination as simply as possible.

**♦** GIFT SHOP

Using directional signs help make your building easy to navigate with simple to read signage that inform, reinforce your brand and help improve traffic flow.