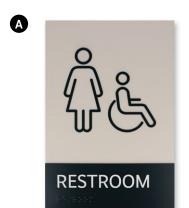

# REGULATORY

Signage

Regulatory signage is the foundation for creating a safe environment.

Primarily ADA compliant, regulatory signage is focused on safety and liability concerns.

They display a clear, concise and prominent message and is used to help establish and reinforce rules, safety standards and privacy expectations.

# SEE THE

ADA signage allows you to adhere to the Americans with Disabilities Act. ADA signs include letters and braille that are prominently raised from the signs surface.