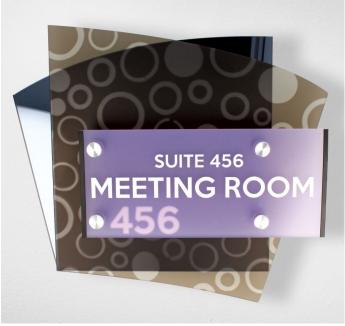

# WINDOW + INSERT

Window and insert signage is a highly versatile signage option for practically any facility.

These signs are ideal for displaying both permanent information (room numbers or room names) and also adjustable information that may need to be updated occasionally (staff names, schedules, or other items).

Typically these signs specify the name or number of a room or the entrance to a department or office.

They are generally placed adjacent to doorway entrances and most often ADA compliant.