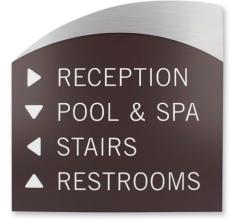

# DIRECTIONAL

Directional signage provides accurate and easy to understand directions to guide people to their destination as simply as possible.

**♦** GIFT SHOP

Using directional signs help make your building easy to navigate with simple to read signage that inform, reinforce your brand and help improve traffic flow.