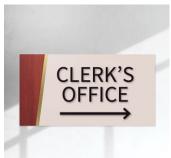

# DIRECTIONAL

Directional signage provides accurate and easy to understand directions to guide people to their destination as simply as possible.

**♦** GIFT SHOP

Using directional signs help make your building easy to navigate with simple to read signage that inform, reinforce your brand and help improve traffic flow.