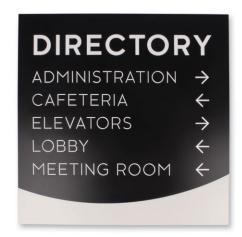

# DIRECTORY

Directory signage is the absolutely essential for every building and enables your visitors to easily locate and navigate to the correct location within your facility.

Do you need to make changes frequently to your directory signs?

We offer a wide variety of directory styles that can be quickly switched out as needed.

We can also customize to any shape and size you require.