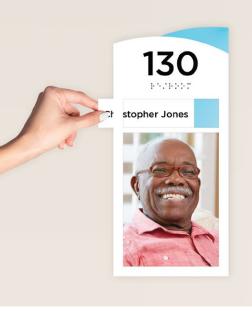

# PHOTO

With assisted living facilities in mind, we designed our photo-insert signage to help with room identification & self-recognition to create a welcoming environment.

Rainier

Shasta

Cascade

**Olympus** 

Cheviat

Select from one of our signage series styles or design your own! Each sign includes both a name insert slot and a photo insert slot to accommodate a standard 4" x 6" or a 5" x 7" image.

Sierra

**Ives** 