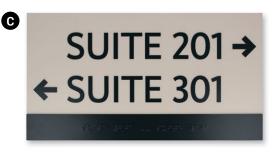

# DIRECTIONAL

Directional signage provides accurate and easy to understand directions to guide people to their destination as simply as possible.

**♦** GIFT SHOP

Using directional signs help make your building easy to navigate with simple to read signage that inform, reinforce your brand and help improve traffic flow.