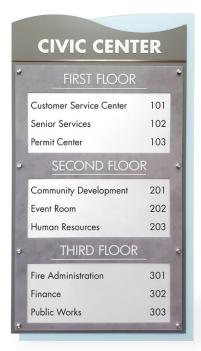

# DIRECTORY

Directory signage is the absolutely essential for every building and enables your visitors to easily locate and navigate to the correct location within your facility.

Do you need to make changes frequently to your directory signs?

We offer a wide variety of directory styles that can be quickly switched out as needed.

We can also customize to any shape and size you require.