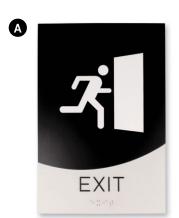

# SEE THE

ADA signage allows you to adhere to the Americans with Disabilities Act. ADA signs include letters and braille that are prominently raised from the signs surface.