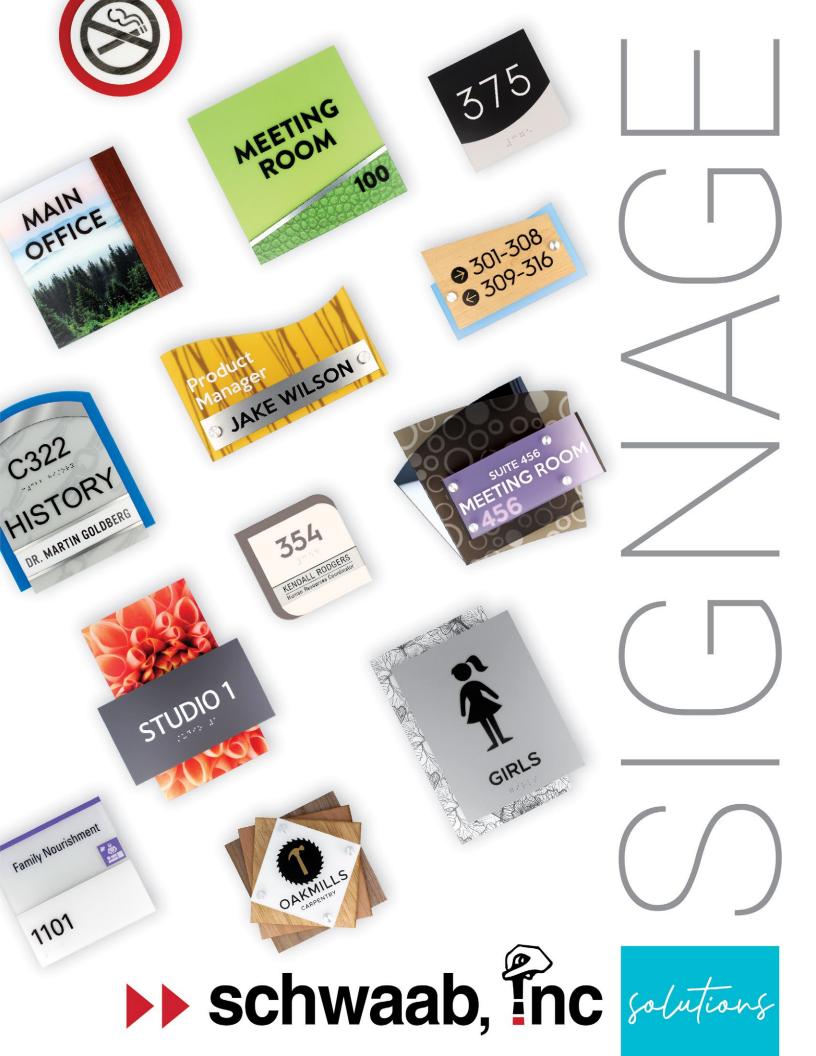

# Signage tection

Designed to take the hassle out of creating a sign, our signage collection makes it very easy to create a cohesive and distinctive signage system that enhances any décor and suits any budget.

# OFFICE Signage

We offer a wide range of nameplate signage to help label workspaces throughout your office that will fit your needs and also your budget!

Rainier

Shasta

Cascade

**Olympus** 

Cheviat

Available to coordinate with our signage series! Just choose your materials and colors.

Sierra

lves

Denali

**Avala** 

**Alpine** 

Or design your own! Here are some completely custom samples to inspire your creativity.