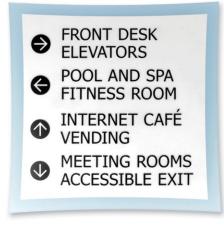

# DIRECTIONAL

Directional signage provides accurate and easy to understand directions to guide people to their destination as simply as possible.

**♦** GIFT SHOP

Using directional signs help make your building easy to navigate with simple to read signage that inform, reinforce your brand and help improve traffic flow.