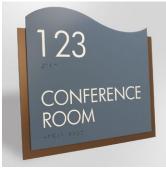

# SEE THE

ADA signage allows you to adhere to the Americans with Disabilities Act. ADA signs include letters and braille that are prominently raised from the signs surface.

### **3D PRINTED SIGNS**

In this process, signs are produced by digitally printing multiple layers of ink to produce raised-texture letters and braille that are ADA compliant. Allows for intricate and unique designs that are fully customized!