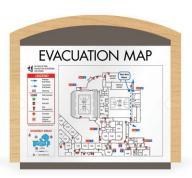

# **EVACUATION**

Your evacuation path needs to be seen! Ensure safety in your facility and display maps for quick evacuation with our evacuation map insert signs!

Our evacuation map insert signs feature a non-glare window that easily accommodates a standard 8.5" x 11" insert.

Select from one of our signage series designs or we can work with you to create a custom design that suits your facility.

**Shasta** 

Cascade

Rainier

**Ives** 

**Olympus** 

Cheviat

Sierra Denali Avala