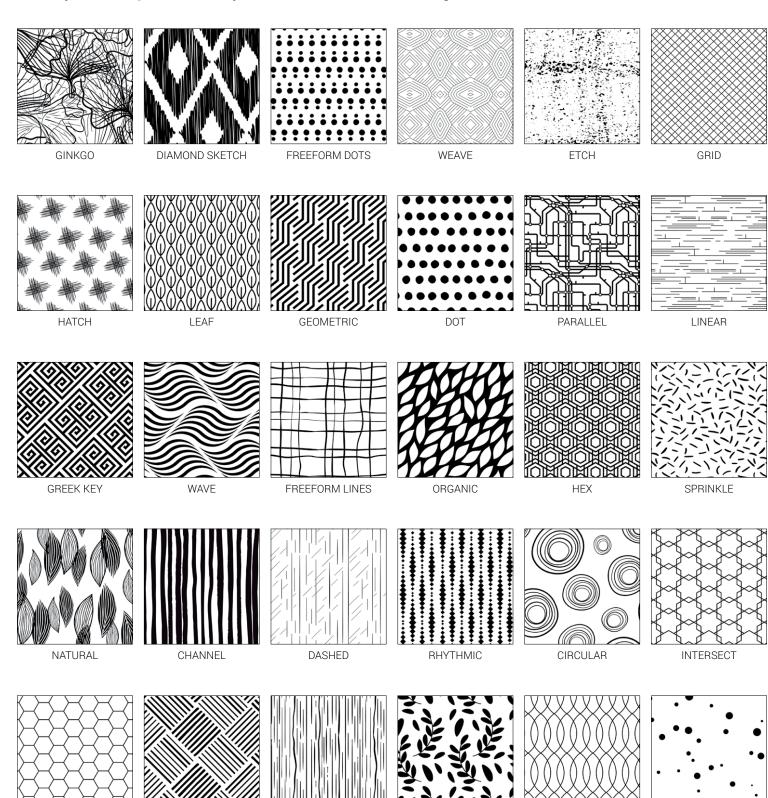

STYLE 5

Enhance the look of your signage by adding a digitally printed pattern. Choose from one of the many options below to add complement and style to your custom design.

Have your own pattern that you would like to use? Just give us a call to chat about it!

**SCATTER** 

SKETCH LINE

MESH

HONEY

FOLIAGE

OPTIC