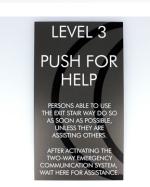

# REGULATORY

Signage

Regulatory signage is the foundation for creating a safe environment.

Primarily ADA compliant, regulatory signage is focused on safety and liability concerns.

They display a clear, concise and prominent message and is used to help establish and reinforce rules, safety standards and privacy expectations.