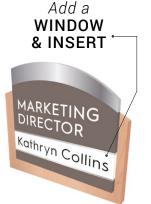

# WINDOW + INSERT

Window and insert signage is a highly versatile signage option for practically any facility.

These signs are ideal for displaying both permanent information (room numbers or room names) and also adjustable information that may need to be updated occasionally (staff names, schedules, or other items).

Typically these signs specify the name or number of a room or the entrance to a department or office.

They are generally placed adjacent to doorway entrances and most often ADA compliant.

# NEED SOME IDEAS? START WITH ONE OF OUR (ayou TEMPLATES

BEGIN BY SELECTING FROM ONE OF THESE TEMPLATES, THEN EASILY **CUSTOMIZE BY ADDING YOUR INFORMATION TO MAKE IT ALL YOUR OWN!** 

| VISIT THESE HELPFUL PAGES FOR DESIGN OPTIONS: |                  |                 |             |                  |
|-----------------------------------------------|------------------|-----------------|-------------|------------------|
| 15 COPY STYLES                                | 16 SYMBOLS       | 17 PATTERNS     | 18 coro     | R CHARTS         |
| RECTANGULAR ARCH DIAGONAL                     | PEAK SLOPE SLANT | SIGNATURE WAVE  | CIRCLE OVAL | GALLERY BROADWAY |
| SINGLE BACKER                                 |                  |                 |             |                  |
|                                               |                  |                 |             |                  |
| SINGLE BACKER WITH PRINTED BACKGROUND         |                  |                 |             |                  |
|                                               |                  |                 |             |                  |
|                                               | SINGLE BACKER WI | TH ACCENT PIECE |             |                  |
|                                               |                  |                 |             |                  |
| SINGLE BACKER WITH STANDOFFS                  |                  |                 |             |                  |
|                                               |                  |                 |             |                  |
| DOUBLE BACKER                                 |                  |                 |             |                  |
|                                               |                  |                 |             |                  |
| DOUBLE BACKER WITH PRINTED BACKGROUND         |                  |                 |             |                  |
|                                               |                  |                 |             |                  |
| DOUBLE BACKER WITH ACCENT PIECE               |                  |                 |             |                  |
|                                               |                  |                 |             |                  |
| DOUBLE BACKER WITH STANDOFFS                  |                  |                 |             |                  |
|                                               |                  |                 |             |                  |