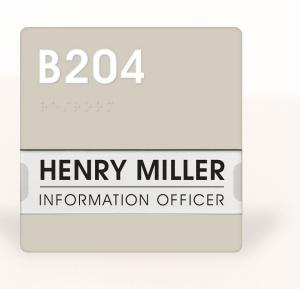

# WINDOW + INSERT

Window and insert signage is a highly versatile signage option for practically any facility.

These signs are ideal for displaying both permanent information (room numbers or room names) and also adjustable information that may need to be updated occasionally (staff names, schedules, or other items).

Typically these signs specify the name or number of a room or the entrance to a department or office.

They are generally placed adjacent to doorway entrances and most often ADA compliant.