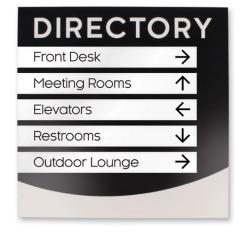

E BELOW OR WE CAN CREATE A CUSTOM SIZE FOR YOU!

B 10" x 4"

C 11" x 6"

D 4" x 4"

**6**" x 6"

**3** 8" x 8"

**VISIT THESE HELPFUL PAGES FOR YOUR DESIGN OPTIONS:** 

15 COPY STYLES

16 SYMBOLS

**17** COLOR CHARTS

add standoffs

### ierra SERIES

















O













FRAMES add a professional, finished look to your signage!

# SCHWAAB'S signage collection



































BEAUTIFUL ACCENTS make your signage stand out!

#### CHOOSE FROM A SIZE BELOW OR WE CAN CREATE A CUSTOM SIZE FOR YOU!

B 10" x 4" C 11" x 6" D 4" x 4" E 6" x 6" F 8" x 8" A 6" x 9"

### Kairier SERIES



Backer: Wedgewood





























MIX + MATCH colors and materials to compliment your space!

# SCHWAAB'S signage collection

### Avala SERIES



















G



ø









GET CREATIVE! We offer a variety of colors to fit your décor.

#### CHOOSE FROM A SIZE BELOW OR WE CAN CREATE A CUSTOM SIZE FOR YOU!

B 10" x 4" C 11" x 6" D 4" x 4" E 6" x 6" F 8" x 8" G 10" x 10" A 6" x 9"

### hevial SERIES

















0



ø











UPGRADE this sign series with standoffs!

# SCHWAAB'S signage collection

Alpine SERIES































**UPGRADE** this sign series with standoffs!

#### CHOOSE FROM A SIZE BELOW OR WE CAN CREATE A CUSTOM SIZE FOR YOU!

B 10" x 4" C 11" x 6" D 4" x 4" E 6" x 6" F 8" x 8" G 10" x 10" A 6" x 9"

### Cascade SERIES







0









- → ROOMS 101-150
  - ← FRONT DESK
  - → MEETING ROOMS















**UPGRADE** this sign series with standoffs!

# SCHWAAB'S signage collection

# Shasta SERIES

shown















0