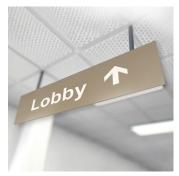

# INFORMATIONAL

Signage

The use of informational signage should help answer questions before they're asked and be universally understandable at a glance.

Informational signage pertains to the overall facilities and provide visitors with broad information such as maps, hours of operation, amenities, menus, and business policies that they need while navigating.

They are placed in areas with greater exposure such as lobbys and entrances.