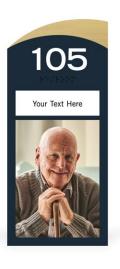

# PHOTO

With assisted living facilities in mind, we designed our photo-insert signage to help with room identification & self-recognition to create a welcoming environment.

Rainier

Shasta

Cascade

**Olympus** 

Cheviat

Select from one of our signage series styles or design your own! Each sign includes both a name insert slot and a photo insert slot to accommodate a standard 4" x 6" or a 5" x 7" image.

Sierra

**Ives** 