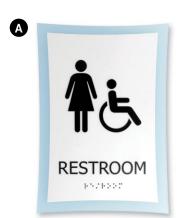

### FIND THE PERFECT PICTOGRAM **FOR YOUR SIGNAGE PROJECT!**

This guide displays a variety of common symbols.

If your project requires a symbol not shown, please contact your signage consultant.

UNISEX UNISEX

**ACCESSIBLE** 

STYLE 1

WOMEN

WOMEN'S **ACCESSIBLE** 

MEN

MEN'S **ACCESSIBLE** 

ALL GENDER **RESTROOM** 

**FAMILY ACCESSIBLE** 