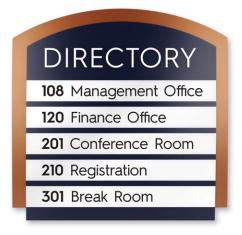

# DIRECTORY

Directory signage is the absolutely essential for every building and enables your visitors to easily locate and navigate to the correct location within your facility.

Do you need to make changes frequently to your directory signs?

We offer a wide variety of directory styles that can be quickly switched out as needed.

We can also customize to any shape and size you require.