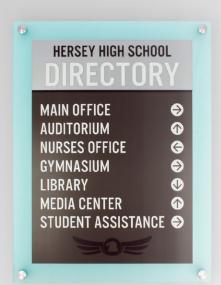

# DIRECTORY

Directory signage is the absolutely essential for every building and enables your visitors to easily locate and navigate to the correct location within your facility.

Do you need to make changes frequently to your directory signs?

We offer a wide variety of directory styles that can be quickly switched out as needed.

We can also customize to any shape and size you require.