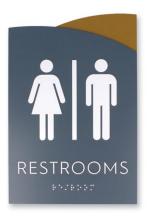

# REGULATORY

Signage

Regulatory signage is the foundation for creating a safe environment.

Primarily ADA compliant, regulatory signage is focused on safety and liability concerns.

They display a clear, concise and prominent message and is used to help establish and reinforce rules, safety standards and privacy expectations.