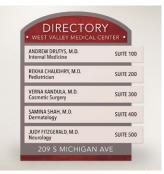

# DIRECTORY

Directory signage is the absolutely essential for every building and enables your visitors to easily locate and navigate to the correct location within your facility.

Do you need to make changes frequently to your directory signs?

We offer a wide variety of directory styles that can be quickly switched out as needed.

We can also customize to any shape and size you require.