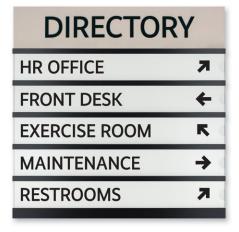

# DIRECTORY

Directory signage is the absolutely essential for every building and enables your visitors to easily locate and navigate to the correct location within your facility.

Do you need to make changes frequently to your directory signs?

We offer a wide variety of directory styles that can be quickly switched out as needed.

We can also customize to any shape and size you require.