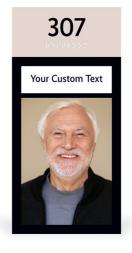

# PHOTO

With assisted living facilities in mind, we designed our photo-insert signage to help with room identification & self-recognition to create a welcoming environment.

Rainier

Shasta

Cascade

**Olympus** 

Cheviat

Select from one of our signage series styles or design your own! Each sign includes both a name insert slot and a photo insert slot to accommodate a standard 4" x 6" or a 5" x 7" image.

Sierra

**Ives** 