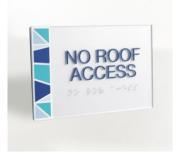

# WINDOW + INSERT

Window and insert signage is a highly versatile signage option for practically any facility.

These signs are ideal for displaying both permanent information (room numbers or room names) and also adjustable information that may need to be updated occasionally (staff names, schedules, or other items).

Typically these signs specify the name or number of a room or the entrance to a department or office.

They are generally placed adjacent to doorway entrances and most often ADA compliant.