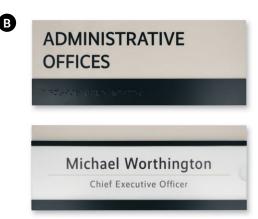

# WINDOW + INSERT

Window and insert signage is a highly versatile signage option for practically any facility.

These signs are ideal for displaying both permanent information (room numbers or room names) and also adjustable information that may need to be updated occasionally (staff names, schedules, or other items).

Typically these signs specify the name or number of a room or the entrance to a department or office.

They are generally placed adjacent to doorway entrances and most often ADA compliant.

# OFFICE Signage

We offer a wide range of nameplate signage to help label workspaces throughout your office that will fit your needs and also your budget!

Rainier

Shasta

Cascade

**Olympus** 

Cheviat

Available to coordinate with our signage series! Just choose your materials and colors.