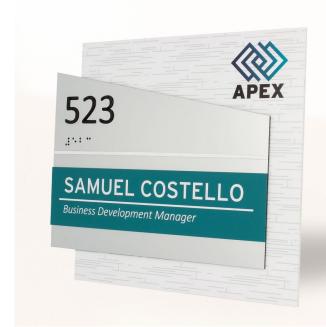

# OFFICE Signage

We offer a wide range of nameplate signage to help label workspaces throughout your office that will fit your needs and also your budget!

Rainier

Shasta

Cascade

**Olympus** 

Cheviat

Available to coordinate with our signage series! Just choose your materials and colors.

Sierra

lves

Denali

**Avala** 

**Alpine** 

Or design your own! Here are some completely custom samples to inspire your creativity.