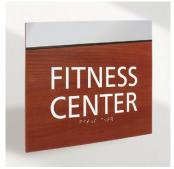

# SEE THE

ADA signage allows you to adhere to the Americans with Disabilities Act. ADA signs include letters and braille that are prominently raised from the signs surface.

### **APPLIQUÉ SIGNS**

In this process, laser-cut tactile letters or pictogram elements, also known as "appliqué" are applied to the sign substrate with the corresponding insert braille beads.