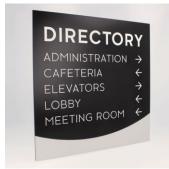

# DIRECTIONAL

Directional signage provides accurate and easy to understand directions to guide people to their destination as simply as possible.

**♦** GIFT SHOP

Using directional signs help make your building easy to navigate with simple to read signage that inform, reinforce your brand and help improve traffic flow.