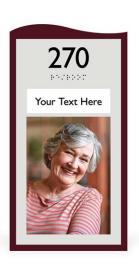

# PHOTO

With assisted living facilities in mind, we designed our photo-insert signage to help with room identification & self-recognition to create a welcoming environment.

Rainier

Shasta

Cascade

**Olympus** 

Cheviat

Select from one of our signage series styles or design your own! Each sign includes both a name insert slot and a photo insert slot to accommodate a standard 4" x 6" or a 5" x 7" image.

Sierra

**Ives** 