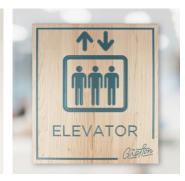

# Shasta SERIES

shown

0

**UPGRADE** this sign series with standoffs!

#### CHOOSE FROM A SIZE BELOW OR WE CAN CREATE A CUSTOM SIZE FOR YOU!

B 10" x 4" C 11" x 6" D 4" x 4" E 6" x 6" F 8" x 8" G 10" x 10" A 6" x 9"

**UPGRADE** this sign series with standoffs!