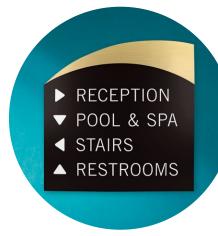

# DIRECTIONAL

Directional signage provides accurate and easy to understand directions to guide people to their destination as simply as possible.

**♦** GIFT SHOP

Using directional signs help make your building easy to navigate with simple to read signage that inform, reinforce your brand and help improve traffic flow.