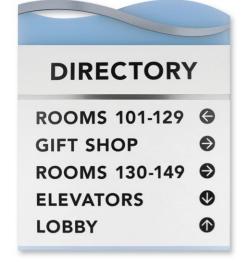

# DIRECTORY

Directory signage is the absolutely essential for every building and enables your visitors to easily locate and navigate to the correct location within your facility.

Do you need to make changes frequently to your directory signs?

We offer a wide variety of directory styles that can be quickly switched out as needed.

We can also customize to any shape and size you require.