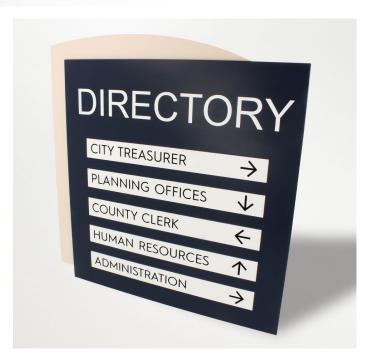

# DIRECTORY

Directory signage is the absolutely essential for every building and enables your visitors to easily locate and navigate to the correct location within your facility.

Do you need to make changes frequently to your directory signs?

We offer a wide variety of directory styles that can be quickly switched out as needed.

We can also customize to any shape and size you require.