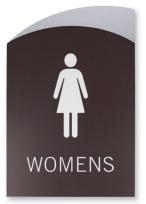

# REGULATORY

Signage

Regulatory signage is the foundation for creating a safe environment.

Primarily ADA compliant, regulatory signage is focused on safety and liability concerns.

They display a clear, concise and prominent message and is used to help establish and reinforce rules, safety standards and privacy expectations.

**ACCESSIBLE** 

STYLE 1

WOMEN

WOMEN'S **ACCESSIBLE** 

MEN

MEN'S **ACCESSIBLE** 

ALL GENDER **RESTROOM** 

**FAMILY ACCESSIBLE** 