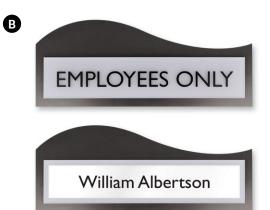

# WINDOW + INSERT

Window and insert signage is a highly versatile signage option for practically any facility.

These signs are ideal for displaying both permanent information (room numbers or room names) and also adjustable information that may need to be updated occasionally (staff names, schedules, or other items).

Typically these signs specify the name or number of a room or the entrance to a department or office.

They are generally placed adjacent to doorway entrances and most often ADA compliant.

# OFFICE Signage

We offer a wide range of nameplate signage to help label workspaces throughout your office that will fit your needs and also your budget!

Rainier

Shasta

Cascade

**Olympus** 

Cheviat

Available to coordinate with our signage series! Just choose your materials and colors.