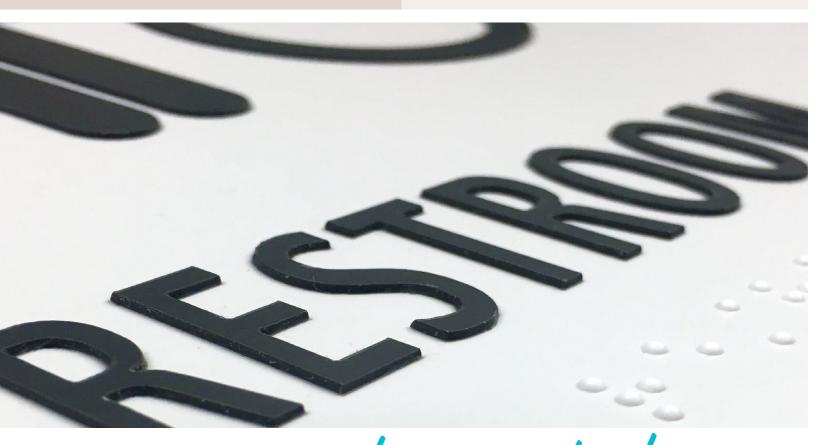

# SEE THE

ADA signage allows you to adhere to the Americans with Disabilities Act. ADA signs include letters and braille that are prominently raised from the signs surface.