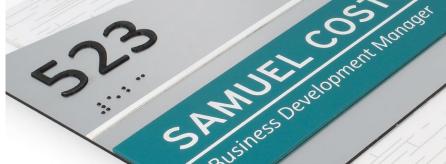

# WINDOW + INSERT

Window and insert signage is a highly versatile signage option for practically any facility.

These signs are ideal for displaying both permanent information (room numbers or room names) and also adjustable information that may need to be updated occasionally (staff names, schedules, or other items).

Typically these signs specify the name or number of a room or the entrance to a department or office.

They are generally placed adjacent to doorway entrances and most often ADA compliant.