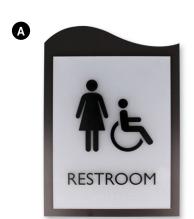

# REGULATORY

Signage

Regulatory signage is the foundation for creating a safe environment.

Primarily ADA compliant, regulatory signage is focused on safety and liability concerns.

They display a clear, concise and prominent message and is used to help establish and reinforce rules, safety standards and privacy expectations.

# SEE THE

ADA signage allows you to adhere to the Americans with Disabilities Act. ADA signs include letters and braille that are prominently raised from the signs surface.