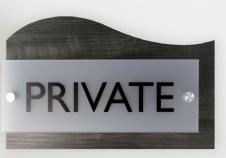

# WINDOW + INSERT

Window and insert signage is a highly versatile signage option for practically any facility.

These signs are ideal for displaying both permanent information (room numbers or room names) and also adjustable information that may need to be updated occasionally (staff names, schedules, or other items).

Typically these signs specify the name or number of a room or the entrance to a department or office.

They are generally placed adjacent to doorway entrances and most often ADA compliant.