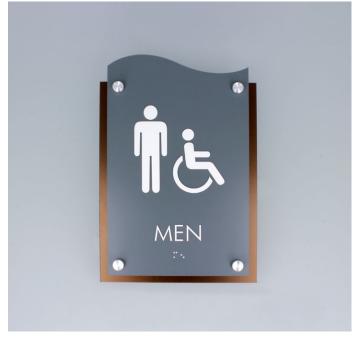

# REGULATORY

Signage

Regulatory signage is the foundation for creating a safe environment.

Primarily ADA compliant, regulatory signage is focused on safety and liability concerns.

They display a clear, concise and prominent message and is used to help establish and reinforce rules, safety standards and privacy expectations.