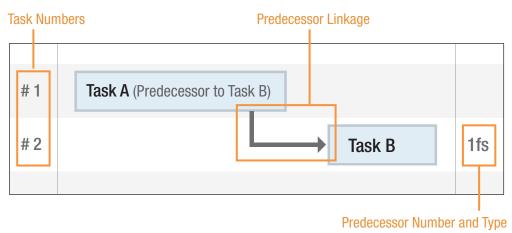

# Working with Predecessors

Using Predecessors maximizes schedule efficiency by setting the task order so each task may begin as soon as possible or progress in the ideal order. For example, you might set a predecessor of "Electrical Labor" for the task "Electrical Rough-In Inspection". There are several types of predecessor relationships - see the table below for more information.

### **Basic Predecessor Relationship**

## Predecessor Relationship Types

| Relationship Type                                                                            | Format |
|----------------------------------------------------------------------------------------------|--------|
| <b>Finish - Start</b> (shows by default)<br>Task A must be finished before Task B can start. | 1fs    |
| <b>Finish - Finish</b><br>Task A must be finished before Task B can finish.                  | 1ff    |
| <b>Start - Finish</b><br>Task A must be started before Task B can finish.                    | 1sf    |
| <b>Start - Start</b><br>Task A must be started before Task B can start.                      | 1ss    |