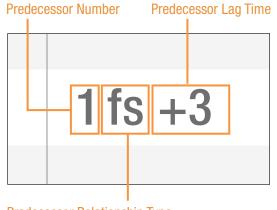

#### **Predecessor Format**

Predecessor Relationship Type

#### More About Predecessors:

- You can set lag time for a predecessor for example a predecessor of 1fs+3 means that the task will begin 3 days after the completion of the predecessor task. Lag time may also be negative.
- A task may have multiple predecessors.
- A group cannot be set as a predecessor.