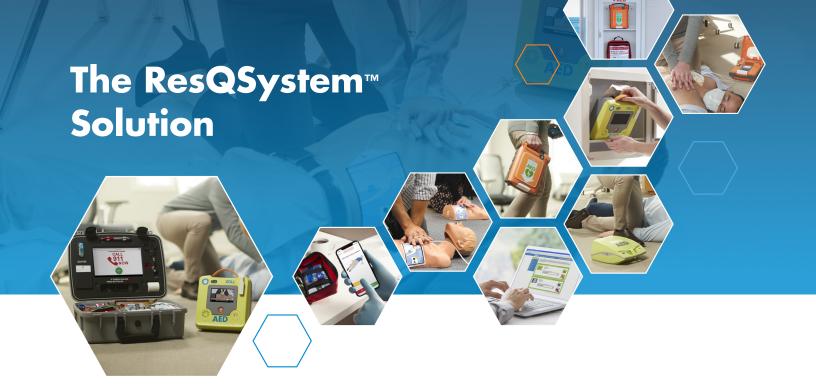

ZOLL's ResQSystem Solution lets customers choose a ZOLL® AED to pair with a Mobilize Rescue Systems<sup>TM</sup> trauma kit and support both with robust program management from Rescue Ready® Services. Organizations can tailor a public access safety solution to their specific needs.

Only ZOLL offers a customizable, complete safety solution that helps bystanders respond to sudden cardiac arrest and other medical emergencies, while also incorporating program management features that support compliance and device readiness.

#### **ZOLL AEDs**

ZOLL AEDs provide real-time, Guideline-driven feedback that helps bystanders deliver high-quality CPR and a defibrillating shock, if needed, to a victim of sudden cardiac arrest (SCA).

# **MOBILIZE RESCUE SYSTEMS**

An extensive set of medical supplies and an interactive, easy-to-use instructional app enable bystanders to assess, monitor, and manage critical injuries.

## **RESCUE READY SERVICES**

Exceptional program management, training, and service and maintenance options help organizations manage safety programs and ensure that safety equipment and trained responders are prepared.