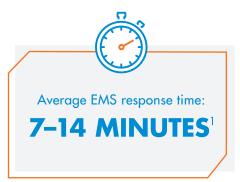

## Are you ready to make every second count?

EMS response times average from 7 to 14 minutes.<sup>1</sup> Quick access to emergency equipment and real-time instructions are vital for bystanders to help in those critical moments before EMS arrives on the scene of any workplace or school emergency.