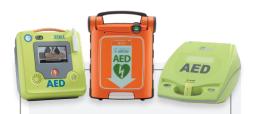

#### **ZOLL AEDs**

ZOLL AEDs provide real-time, Guideline-driven feedback that helps bystanders deliver high-quality CPR and a defibrillating shock, if needed, to a victim of sudden cardiac arrest (SCA).