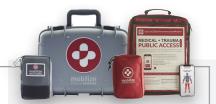

# **MOBILIZE RESCUE SYSTEMS**

An extensive set of medical supplies and an interactive, easy-to-use instructional app enable bystanders to assess, monitor, and manage critical injuries.