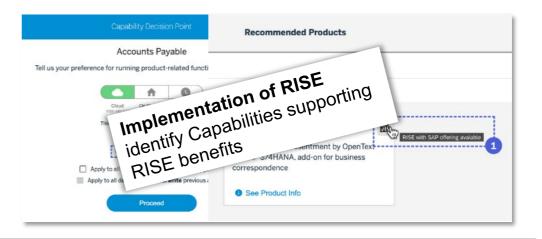

#### IT-strategy

Prompted decision points, such as cloud or on-premise deployment

## **SAP Transformation Navigator in 6 steps**

#### **Transform your landscape**

Get your recommendations based on currently used products