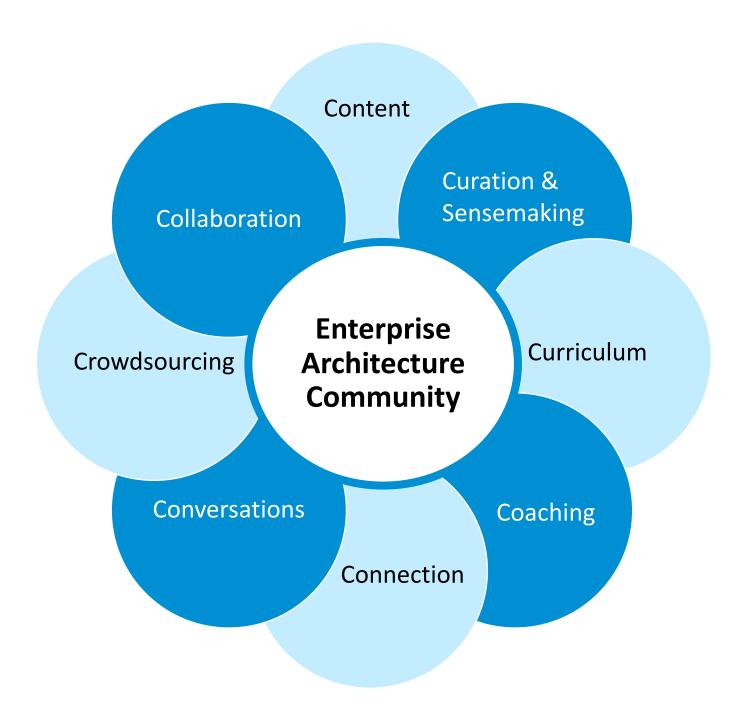

# SAP Enterprise Architect Global Summit Virtual Event - March 1-3, 2022

SAP Community
Enterprise Architecture
Group Announcement

#### **Current SAP Community Stats:**

The SAP community site is SAP's largest digital channel for you to connect with SAP employees, customers, partners and prospects. The community groups is a space where you can expand your understanding of SAP topics and hear from subject-matter experts. The SAP Enterprise Architecture Community Group is the newest space to engage.