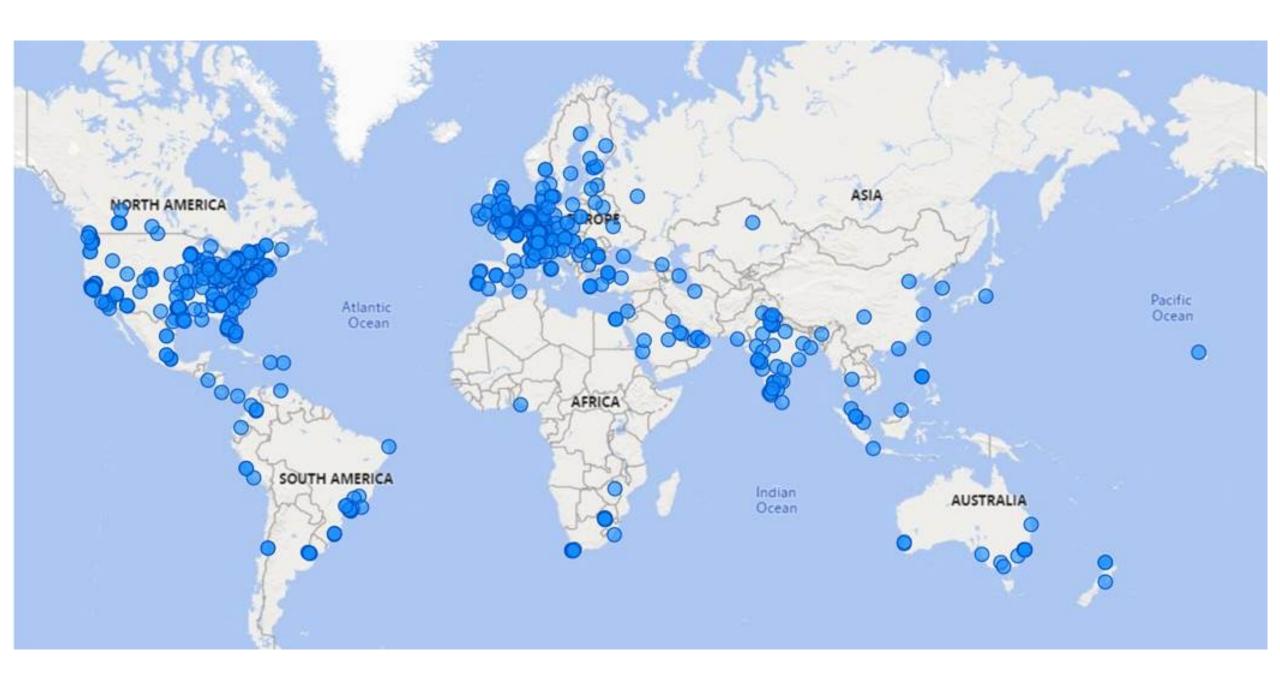

#### **Current SAP Community Stats:**

The SAP community site is SAP's largest digital channel for you to connect with SAP employees, customers, partners and prospects. The community groups is a space where you can expand your understanding of SAP topics and hear from subject-matter experts. The SAP Enterprise Architecture Community Group is the newest space to engage.