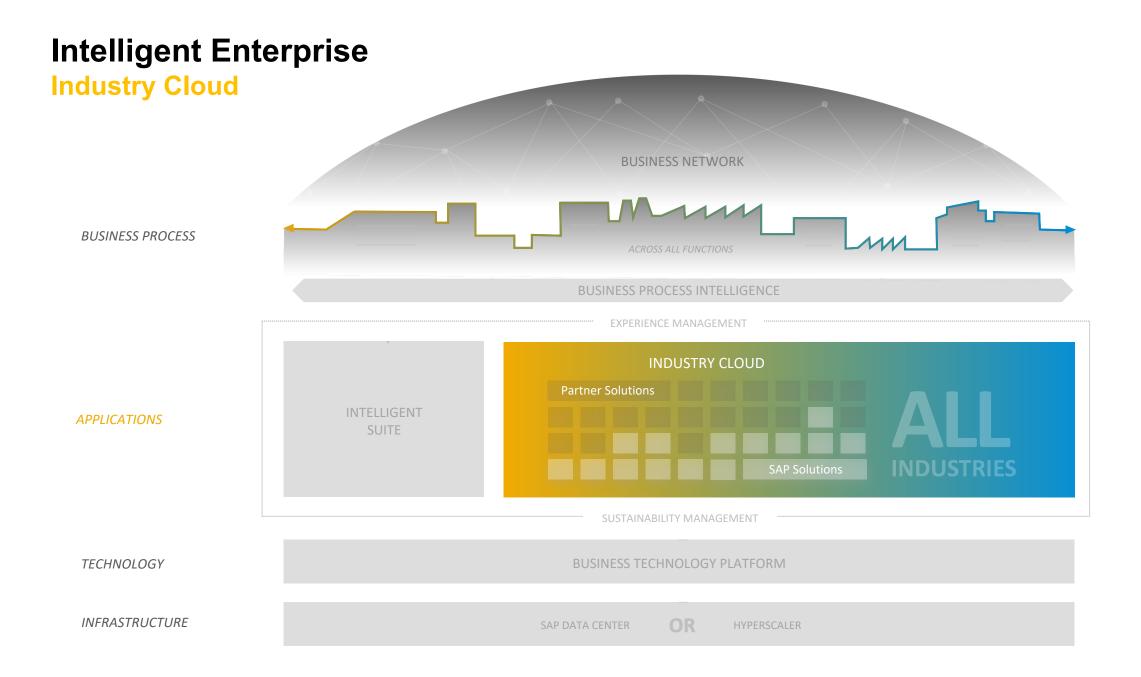

## **SAP's Industry Cloud for Media**

**Designed to Support the Value Chain** 

INDUSTRY VALUE CHAIN

### **SAP's Industry Cloud for Media**

**Double Clicking into the "Lego-bricks"** 