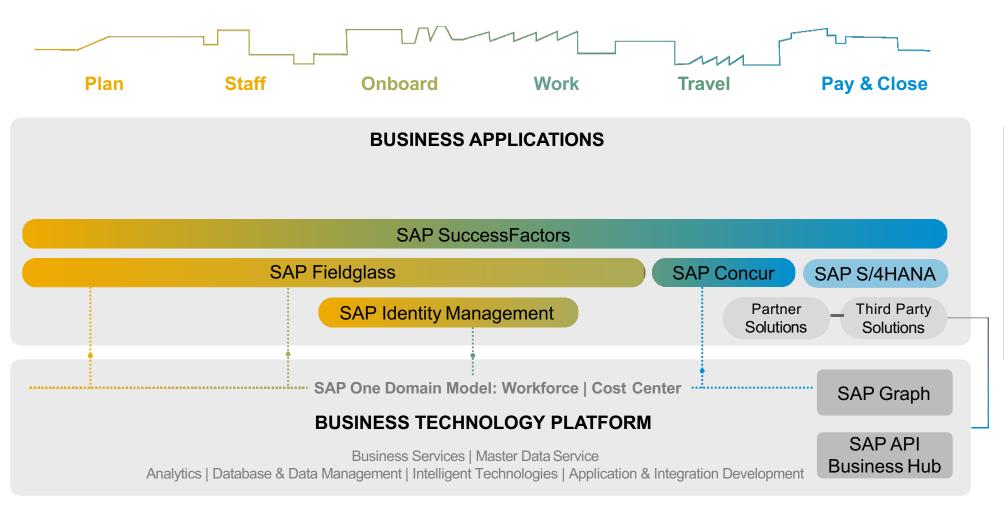

#### **Recruit to Retire**

#### **UNIFIED SERVICES OFFERING & OPERATIONS**

**Recruit to Retire** 

impact.

 Understand, manage, and optimize all aspects of your

workforce (employees and external workers) in line

with business objectives and with clear financial