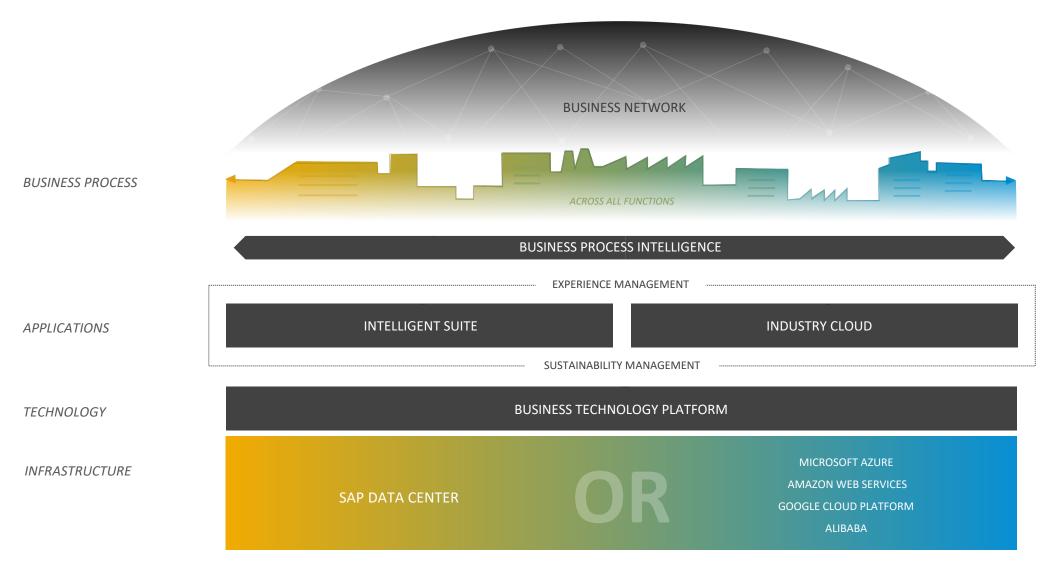

## **RISE with SAP**

#### **Infrastructure and Operations**

We deliver a resilient and standardized cloud infrastructure, which will empower our customers to intelligently connect their processes end-to-end in their value chain.

Our **multi-cloud strategy in partnerships with Microsoft Azure, AWS, GCP, IBM and Alibaba Cloud** enables our customers to leverage infrastructure from public cloud providers to run SAP.

This **provides our customers flexibility and choice** on where and how they would like to run their businesses.