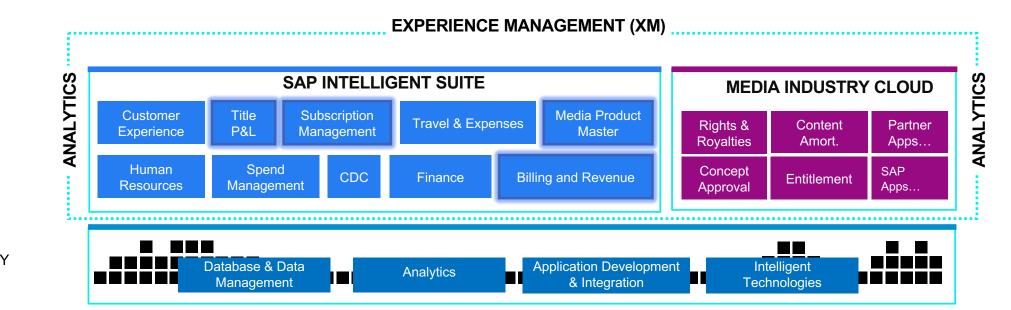

## **SAP's Industry Cloud for Media**

**Designed to Support the Value Chain** 

INDUSTRY VALUE CHAIN

### **SAP's Industry Cloud for Media**

**Double Clicking into the "Lego-bricks"** 