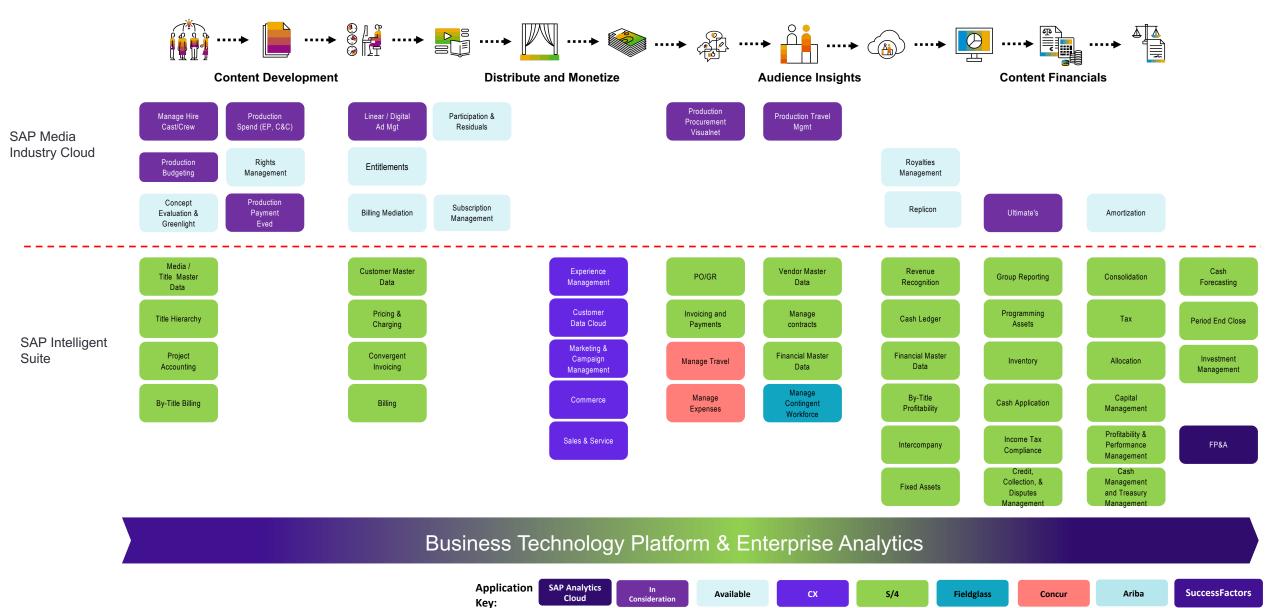

## **SAP's Industry Cloud for Media**

**Designed to Support the Value Chain** 

INDUSTRY VALUE CHAIN

### **SAP's Industry Cloud for Media**

**Double Clicking into the "Lego-bricks"** 