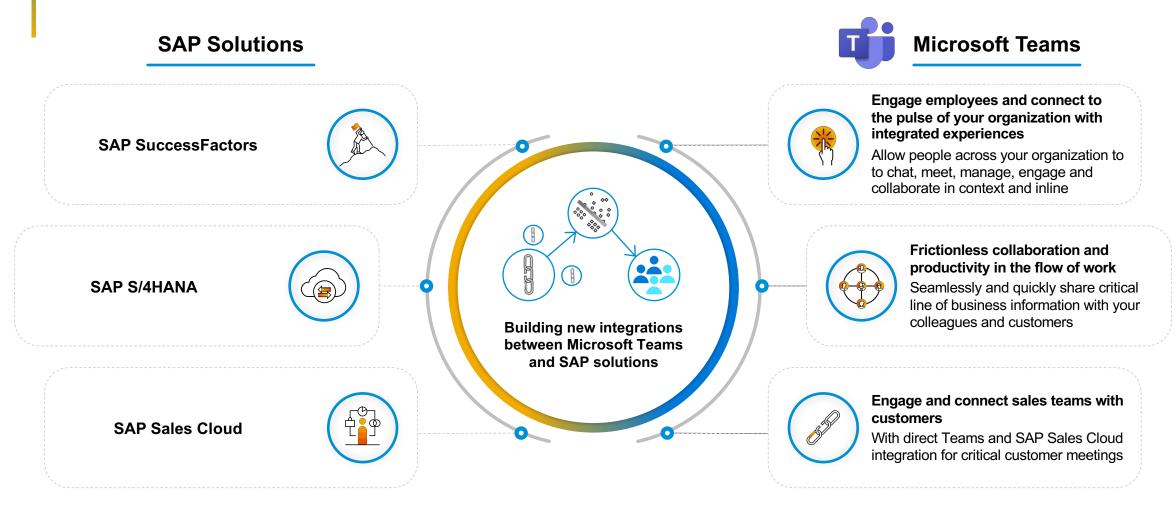

## Leverage collaborative productivity across your organization

Make Microsoft Teams your hub for collaborative productivity, linking core SAP business processes with your user's everyday Teams environment