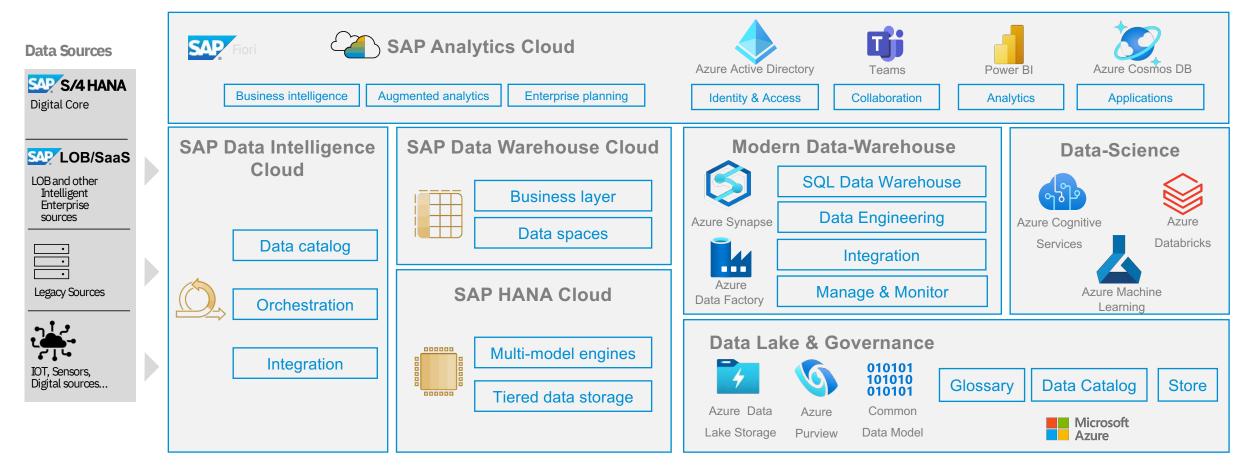

# Sample unified data architecture constructs

### **Consumption and Interaction**