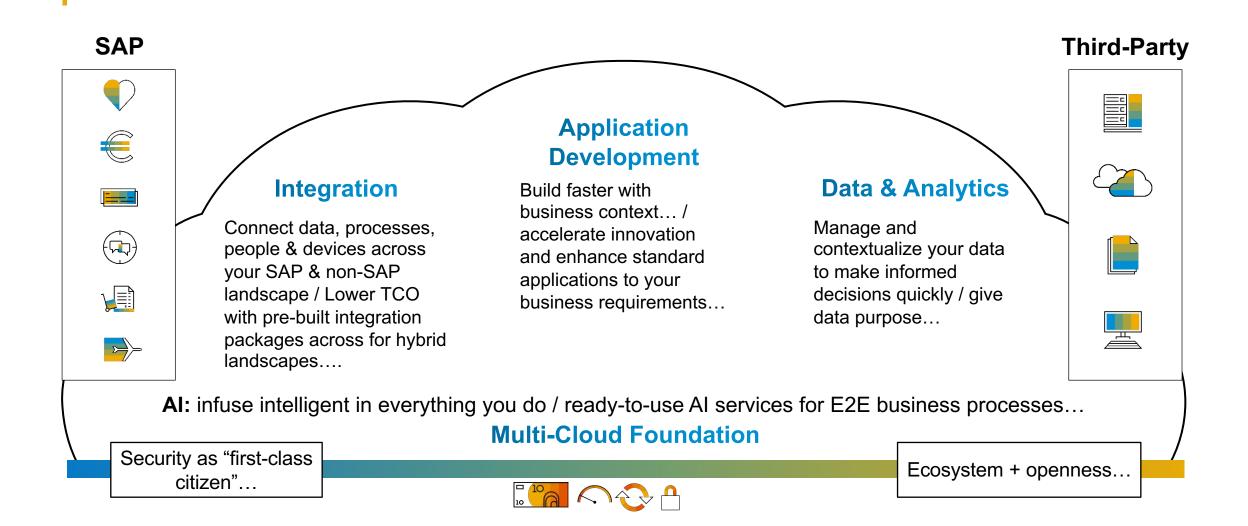

# RISE with SAP brings together the necessary components to help customers deliver on their digital transformations ...