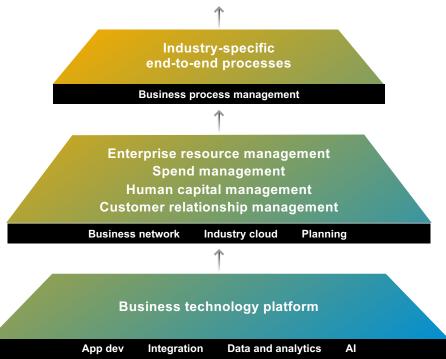

# SAP's vision is to enable intelligent, sustainable enterprises that deliver business and societal outcomes ...

Intelligent, sustainable enterprises ...

... delivering business and societal outcomes