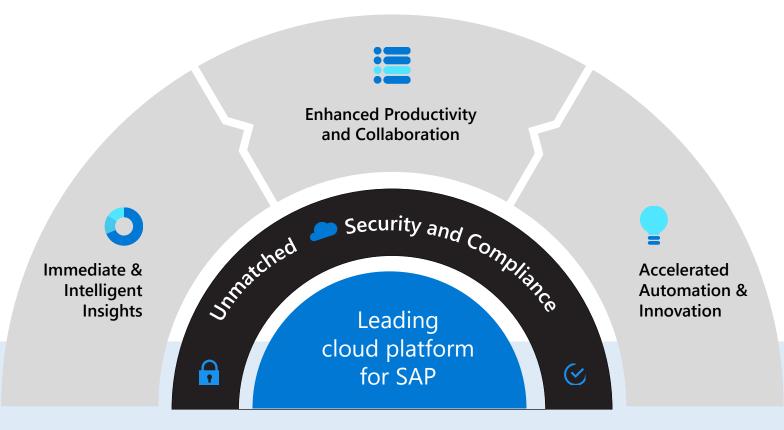

## Why Microsoft Cloud for SAP

Enterprise Credibility; 25+ year SAP partnership and an extensive partner ecosystem