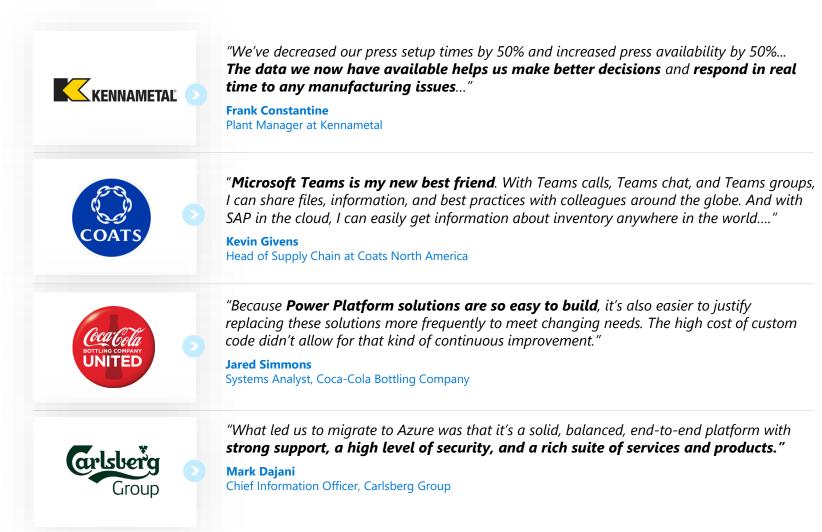

# Leaders in transformation are choosing Microsoft Cloud for their SAP solutions

<sup>\*</sup> Source: Deployment approaches for SAP S/4HANA 2020 SAPinsider Benchmark Report.

## Why Microsoft Cloud for SAP

Enterprise Credibility; 25+ year SAP partnership and an extensive partner ecosystem