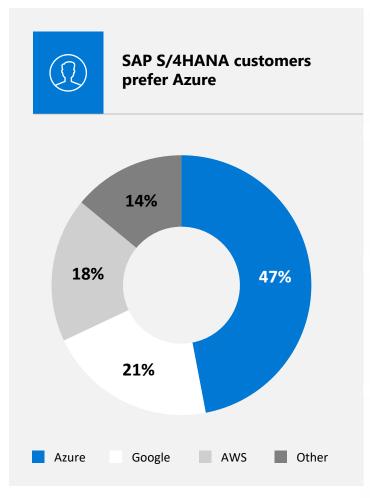

# Leaders in transformation are choosing Microsoft Cloud for their SAP solutions

<sup>\*</sup> Source: Deployment approaches for SAP S/4HANA 2020 SAPinsider Benchmark Report.