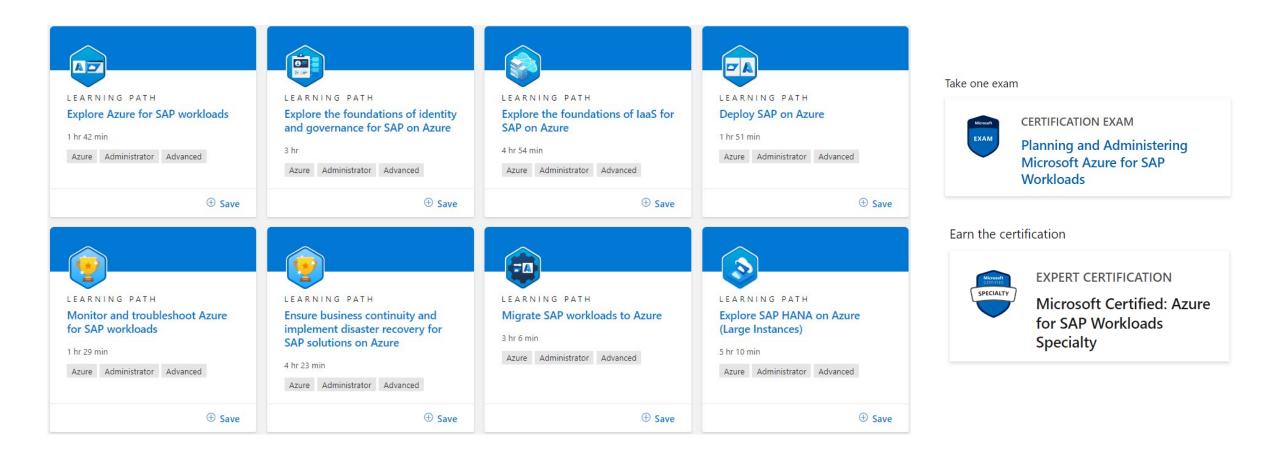

# Deepen your expertise, get certified and advance your career on Microsoft Learn