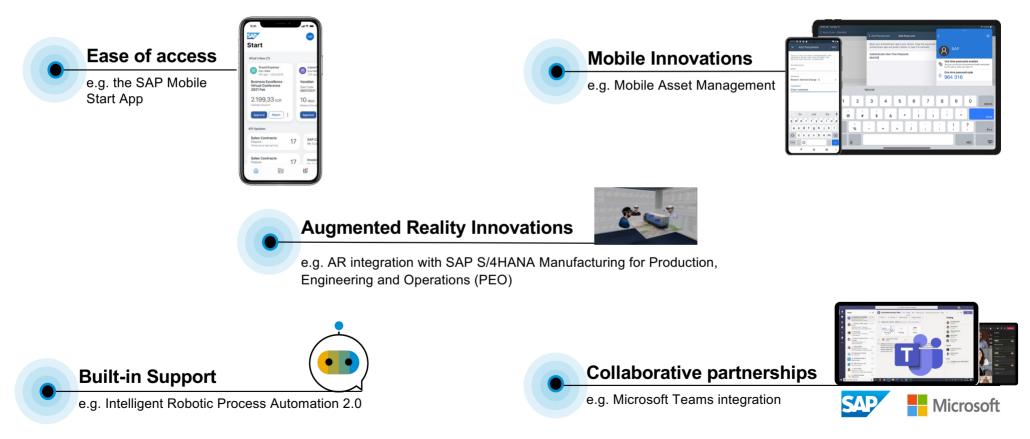

## Creating experiences that inspire loyalty.

Creating experiences that inspire loyalty.

Our user-centric approach to continuously improve our customers' experience