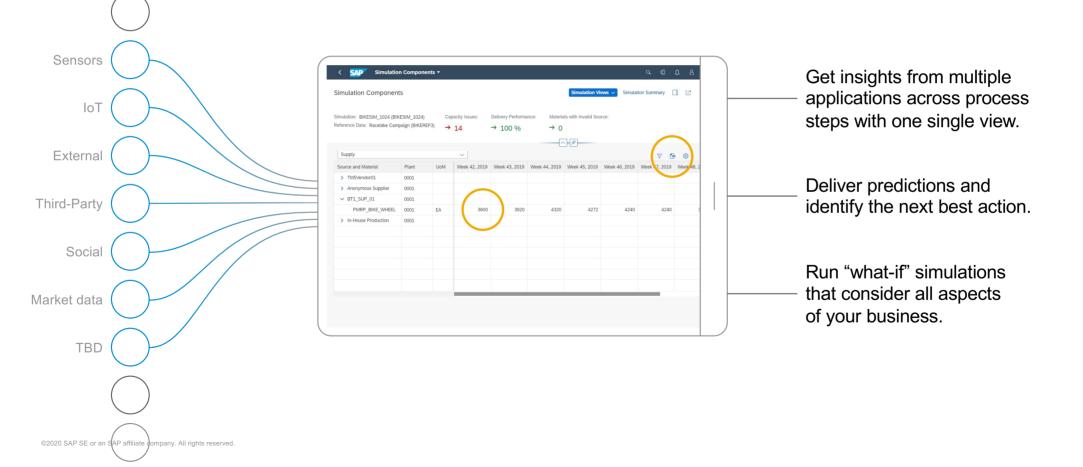

### Use in-process analytics to turn insight into action.

#### Automated and transparent Order-to-Cash Process