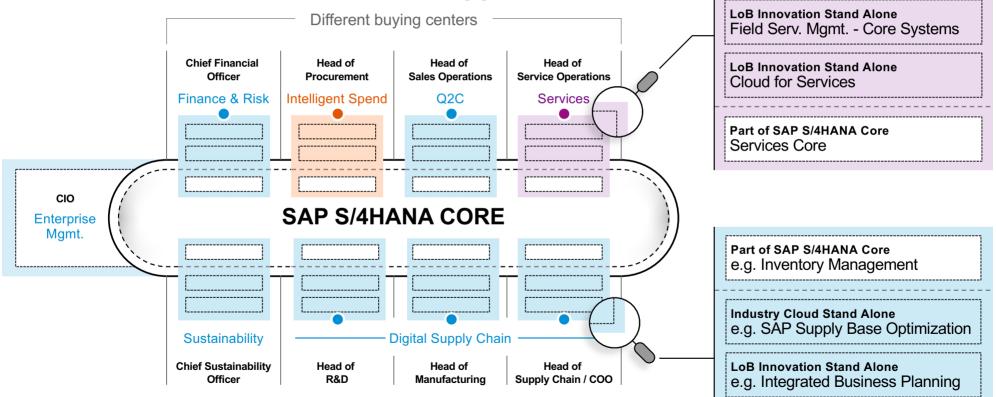

#### Integrated, end-to-end modular processes.

## Modular cloud delivering business agility

Delivering end-to-end processes for changing business models

## Modular cloud delivering business agility

Delivering end-to-end processes for changing business models

Agile, integrated solutions

Delivering modularity and flexibility.