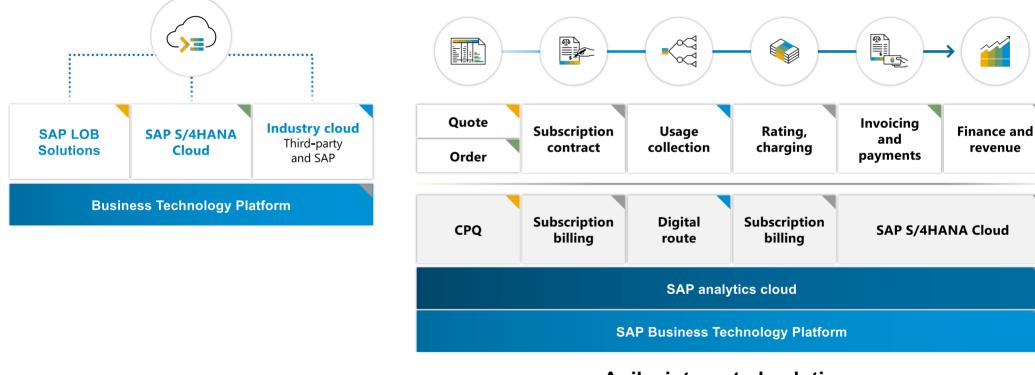

## Modular cloud delivering business agility

Delivering end-to-end processes for changing business models

## Modular cloud delivering business agility

Delivering end-to-end processes for changing business models

Agile, integrated solutions

Delivering modularity and flexibility.