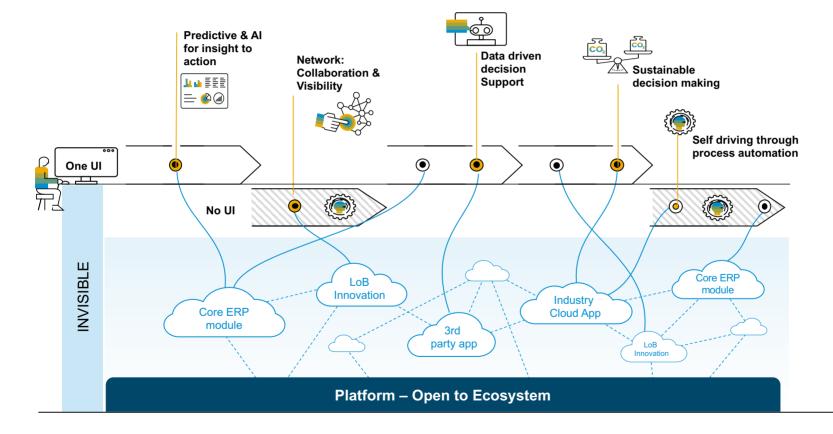

#### The main characteristics of the future ERP differ from what we know today

#### The future of ERP: Re-imagined processes are data driven and automated