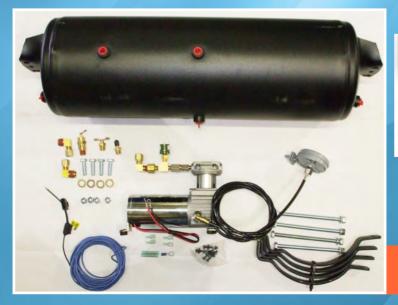

## INSTANT TRACTION AT YOUR COMMAND™

Just a flip of the switch and avoid the ditch™





## JUST FLIP THE SWITCH TO AVOID THE DITCH! PROVIDES TRACTION IN ABOUT 2 SECONDS





DOT accepted in all states with chain laws

Will fit on 1/2 Ton to Class 8 Trucks

For speeds up to 30 mph

Works in Forward and Reverse

Spark Resistant Chain Available



### **Non-Directional Chain**



Higher wear resistance = longer service life and lower costs: Insta-Chain features "All-Square link" chain providing superior traction and 30% more wear resistance than standard twist link chain.

**AUXILIARY AIR SYSTEM**Provided on vehicles without on board air.

### **INSTA-CHAINS UNIQUE KEY FEATURES**

## Greasable Wheel

Greasable wheel bearings greatly extend wheel bearing life and saves costs



Patented individually replaceable chain strands allows you to change 1 chain at a time, or all 6 at once.

# 6 Chain Wheel—6 Strands per Wheel

6 Chains per wheel is the standard wheel. They give you traction at speeds as low as 5-6 mph (8-9 Km/h)

# 12 Chain Wheel—12 Strands per Wheel

Upgrade to 12 Chains per wheel and receive traction at speeds as low as