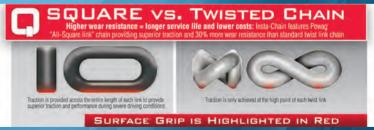

### **Non-Directional Chain**

Higher wear resistance = longer service life and lower costs: Insta-Chain features "All-Square link" chain providing superior traction and 30% more wear resistance than standard twist link chain.