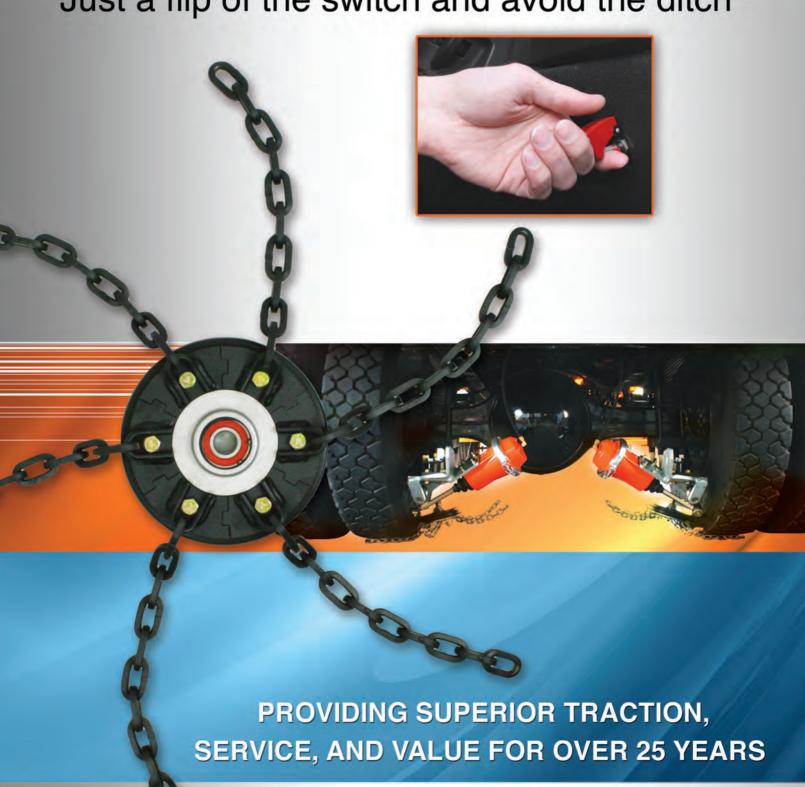

## INSTANT TRACTION AT YOUR COMMAND™

Just a flip of the switch and avoid the ditch™

## JUST FLIP THE SWITCH TO AVOID THE DITCH! PROVIDES TRACTION IN ABOUT 2 SECONDS

DOT accepted in all states with chain laws

Will fit on 1/2 Ton to Class 8 Trucks

For speeds up to 30 mph

Works in Forward and Reverse

## Greasable Wheel

Greasable wheel bearings greatly extend wheel bearing life and saves costs

Patented individually replaceable chain strands allows you to change 1 chain at a time, or all 6 at once.

# 6 Chain Wheel—6 Strands per Wheel

6 Chains per wheel is the standard wheel. They give you traction at speeds as low as 5-6 mph (8-9 Km/h)

# 12 Chain Wheel—12 Strands per Wheel

Upgrade to 12 Chains per wheel and receive traction at speeds as low as 3-4 mph (5-6.5 Km/h). They give smoother ride, and are great for starting and stopping on hills and tight turns.

The Insta-Chain pivot points are 100% greaseable for longer life.

Powder coated air cylinders with chrome plated clamp & hex shaft provide insulation against corrosion. The tight sealing rubber boot prevents the ingress of road chemicals into the air cylinder.