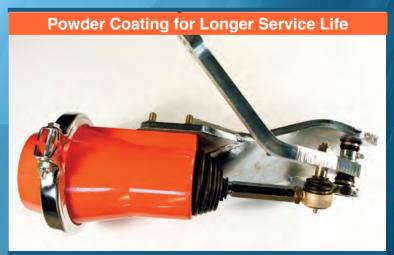

The Insta-Chain pivot points are 100% greaseable for longer life.

Powder coated air cylinders with chrome plated clamp & hex shaft provide insulation against corrosion. The tight sealing rubber boot prevents the ingress of road chemicals into the air cylinder.