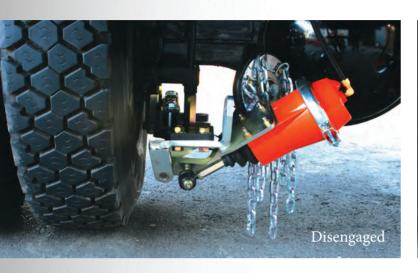

The Insta-Chain pivot points are 100% greaseable for longer life.

Powder coated air cylinders with chrome plated clamp & hex shaft provide insulation against corrosion. The tight sealing rubber boot prevents the ingress of road chemicals into the air cylinder.