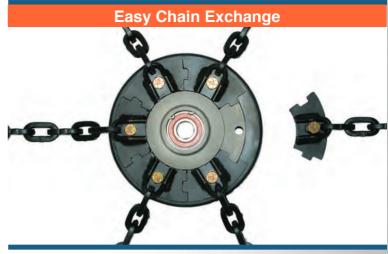

## Greasable Wheel

Greasable wheel bearings greatly extend wheel bearing life and saves costs

Patented individually replaceable chain strands allows you to change 1 chain at a time, or all 6 at once.