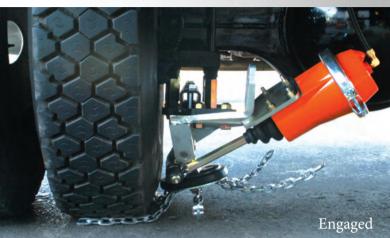

The Insta-Chain pivot points are 100% greaseable for longer life.

Powder coated air cylinders with chrome plated clamp & hex shaft provide insulation against corrosion. The tight sealing rubber boot prevents the ingress of road chemicals into the air cylinder.