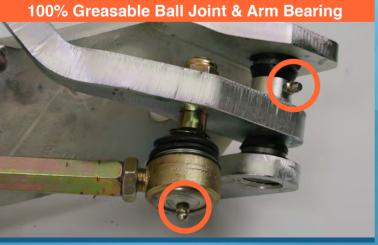

The Insta-Chain pivot points are 100% greaseable for longer life.

Powder coated air cylinders with chrome plated clamp & hex shaft provide insulation against corrosion. The tight sealing rubber boot prevents the ingress of road chemicals into the air cylinder.