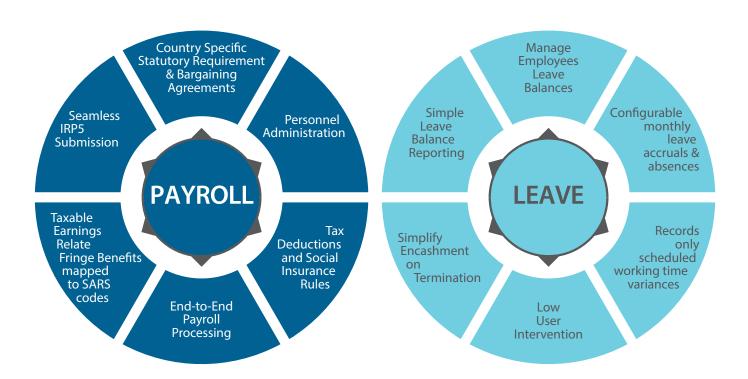

## SAP BUSINESS ONE PL INCLUDES:

- Financial Management
- Purchasing and Inventory Control
- Sales and Customer Management
- Production Planning
- Business Intelligence
- Analytics and Reporting
- SAP Payroll and Leave
  - Employee Management Process
  - Personnel Administration
  - Payroll Functions

## **SAP PAYROLL & LEAVE**