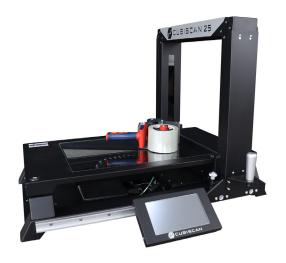

### PRODUCT DESCRIPTION

The Cubiscan® 25 is a high-tech, dimensioning system designed to measure and weigh small, uncharacteristic items for distribution, packaging, and warehousing purposes. Utilizing infrared sensing technology, the Cubiscan 25 accurately dimensions small, individual items, perfect for applications in receiving, slotting, picking, and carton selection.

# **PRODUCT FEATURES**

- Infrared light sensing technology
- 0.05" resolution
- Made with industrial grade materials
- Intuitive and user-friendly touch display

The Cubiscan 25 is a popular solution for addressing DIM weight challenges in several different industries including pharmaceutical, health and beauty aid, and book publishing. Its slim design and small footprint allow it to fit anywhere in your warehouse or distribution center. With the ability to be completely mobile, the Cubiscan 25 can be used to dimension SKU's all over your facility.