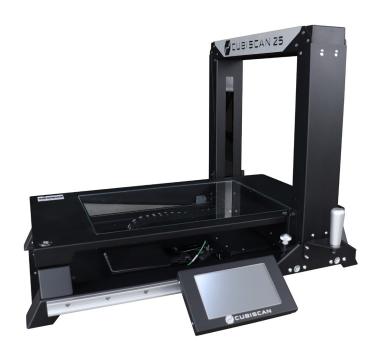

### PRODUCT DESCRIPTION

The Cubiscan® 25 is a high-tech, dimensioning system designed to measure and weigh small, uncharacteristic items for distribution, packaging, and warehousing purposes. Utilizing infrared sensing technology, the Cubiscan 25 accurately dimensions small, individual items, perfect for applications in receiving, slotting, picking, and carton selection.

# **PRODUCT FEATURES**

- Infrared light sensing technology
- 0.05" resolution
- Made with industrial grade materials
- Intuitive and user-friendly touch display

The Cubiscan 25 is a popular solution for addressing DIM weight challenges in several different industries including pharmaceutical, health and beauty aid, and book publishing. Its slim design and small footprint allow it to fit anywhere in your warehouse or distribution center. With the ability to be completely mobile, the Cubiscan 25 can be used to dimension SKU's all over your facility.