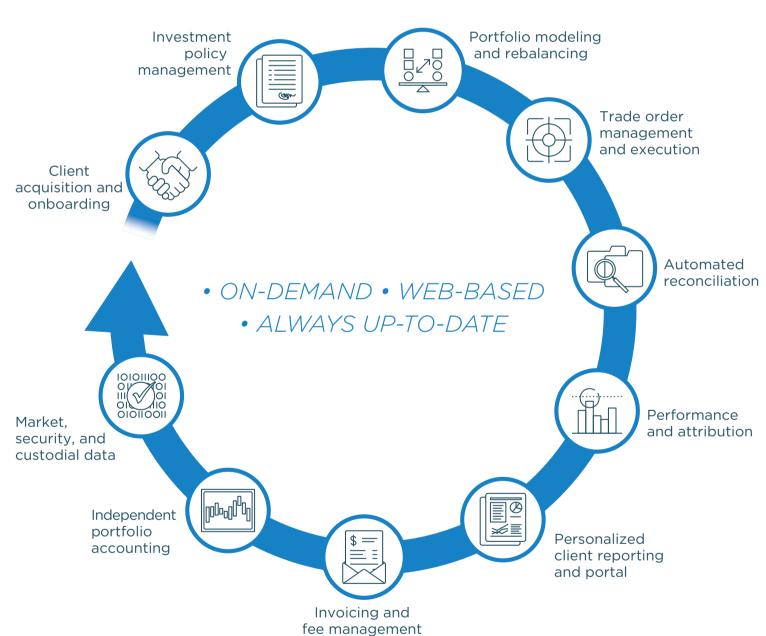

## **Global Wealth Platform**

Solving complex needs to drive asset growth

## Wealth managers face a range of challenges



Increasing operational complexity and client demands



**Evolving business** models including robo and hybrid



Increased competition and fee compression



Constant and new regulatory pressures

# Our Global Wealth Platform helps managers attract new client assets and improve efficiency



#### AN INSTITUTIONAL-GRADE SOLUTION FOR THE FULL INVESTMENT LIFECYCLE



#### **GAIN FURTHER ADVANTAGES WITH OUTSOURCED OPERATIONAL SERVICES**



Extend your team with our experts



Focus on core competencies: investing and gathering assets



Always have the latest services and technologies

## TRUSTED BY THE WORLD'S MOST FORWARD-THINKING INVESTMENT MANAGEMENT FIRMS



- Scales from \$1B to \$80B+ AUM
- Supports geographicallydispersed businesses



>500K **ACCOUNT** 

**SCALABILITY** 

- Multi-account structures
- 90% of clients leverage **UMA** and sleeves
- Unlimited strategies Multi-asset class
- Multi-currency