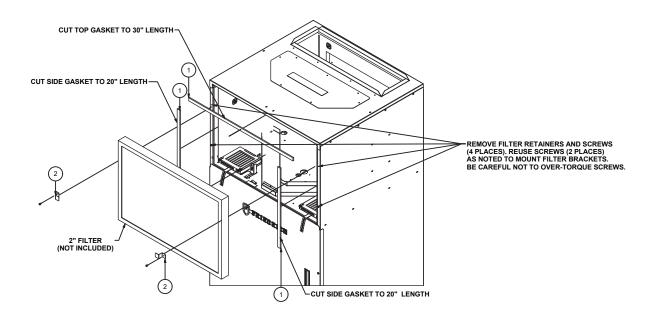

## VRP36 2" FILTER INSTALLATION (VRPXFK-2)

| KIT CONTENTS |                                                     |     |  |  |
|--------------|-----------------------------------------------------|-----|--|--|
| ITEM         | DESCRIPTION                                         | QTY |  |  |
| 1            | GASKET, FILTER, ADHESIVE BACKED, 0.25 X 0.75 X 100" | 1   |  |  |
| 2            | FILTER BRACKET VRP12/24 2"                          | 2   |  |  |