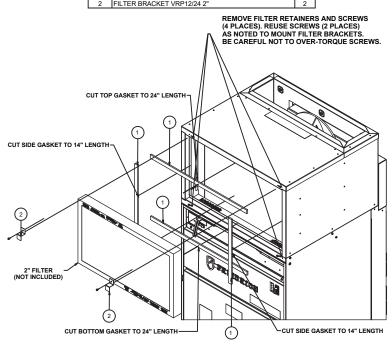

# VRP12 & VRP24 2" TO 4" FILTER INSTALLATION (VPFKU)

KIT CONTENTS
DESCRIPTION

|                 | 1        | GASKET, FILTER, ADHESIVE BACKED, 0.:                                                                                                                                                                                                                                                                                                                                                                                                                                                                                                                                                                                                                                                                                                                                                                                                                                                                                                                                                                                                                                                                                                                                                                                                                                                                                                                                                                                                                                                                                                                                                                                                                                                                                                                                                                                                                                                                                                                                                                                                                                                                                           | 25 X 0 75 X 100"                                                  | 1               |              |     |
|-----------------|----------|--------------------------------------------------------------------------------------------------------------------------------------------------------------------------------------------------------------------------------------------------------------------------------------------------------------------------------------------------------------------------------------------------------------------------------------------------------------------------------------------------------------------------------------------------------------------------------------------------------------------------------------------------------------------------------------------------------------------------------------------------------------------------------------------------------------------------------------------------------------------------------------------------------------------------------------------------------------------------------------------------------------------------------------------------------------------------------------------------------------------------------------------------------------------------------------------------------------------------------------------------------------------------------------------------------------------------------------------------------------------------------------------------------------------------------------------------------------------------------------------------------------------------------------------------------------------------------------------------------------------------------------------------------------------------------------------------------------------------------------------------------------------------------------------------------------------------------------------------------------------------------------------------------------------------------------------------------------------------------------------------------------------------------------------------------------------------------------------------------------------------------|-------------------------------------------------------------------|-----------------|--------------|-----|
|                 | 2        |                                                                                                                                                                                                                                                                                                                                                                                                                                                                                                                                                                                                                                                                                                                                                                                                                                                                                                                                                                                                                                                                                                                                                                                                                                                                                                                                                                                                                                                                                                                                                                                                                                                                                                                                                                                                                                                                                                                                                                                                                                                                                                                                |                                                                   | 2               |              |     |
| CUT SIDE GASKET | UT TOP ( | (4 PL/AS NC BE C/AS NC | OVE FILTER RET<br>ACES), REUSES<br>OTIED TO MOEN<br>AREFUL NOT TO | AINERS<br>CREWS |              | rs. |
| _               | IIT BOT  | TOM GASKET TO 24" LENGTH-                                                                                                                                                                                                                                                                                                                                                                                                                                                                                                                                                                                                                                                                                                                                                                                                                                                                                                                                                                                                                                                                                                                                                                                                                                                                                                                                                                                                                                                                                                                                                                                                                                                                                                                                                                                                                                                                                                                                                                                                                                                                                                      | CUT SIDE OF                                                       | OVET TO         | 14" I ENOTH  |     |
| C               | UIBUI    | UNIGABREI IU 24 LENGIH                                                                                                                                                                                                                                                                                                                                                                                                                                                                                                                                                                                                                                                                                                                                                                                                                                                                                                                                                                                                                                                                                                                                                                                                                                                                                                                                                                                                                                                                                                                                                                                                                                                                                                                                                                                                                                                                                                                                                                                                                                                                                                         | ——CUT SIDE GA                                                     | ASKET TO        | 0 14" LENGTH |     |