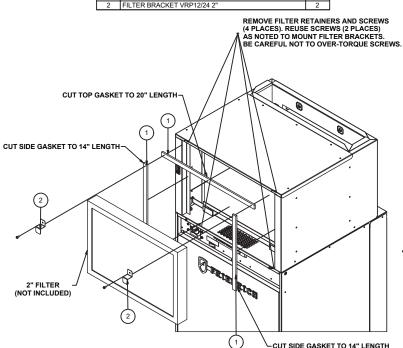

# VRP12 & VRP24 2" FILTER INSTALLATION (VRPXFK-2)

| KIT CONTENTS |                                                     |     |  |  |
|--------------|-----------------------------------------------------|-----|--|--|
| ITEM         | DESCRIPTION                                         | QTY |  |  |
| 1            | GASKET, FILTER, ADHESIVE BACKED, 0.25 X 0.75 X 100" | 1   |  |  |
| 2            | FILTER BRACKET VRP12/24 2"                          | 2   |  |  |