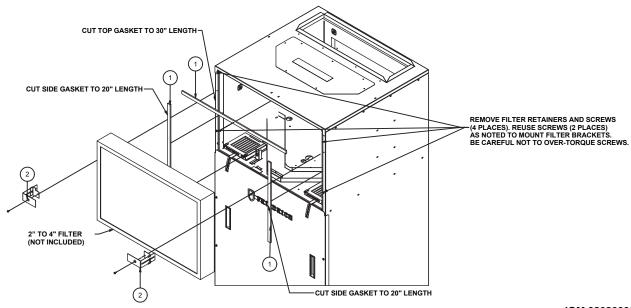

# VRP12 & VRP24 2" TO 4" FILTER INSTALLATION (VPFKU)

KIT CONTENTS
DESCRIPTION

|                 | 1        | GASKET, FILTER, ADHESIVE BACKED, 0.:                                                                                                                                                                                                                                                                                                                                                                                                                                                                                                                                                                                                                                                                                                                                                                                                                                                                                                                                                                                                                                                                                                                                                                                                                                                                                                                                                                                                                                                                                                                                                                                                                                                                                                                                                                                                                                                                                                                                                                                                                                                                                           | 25 X 0 75 X 100"                                                  | 1               |              |     |
|-----------------|----------|--------------------------------------------------------------------------------------------------------------------------------------------------------------------------------------------------------------------------------------------------------------------------------------------------------------------------------------------------------------------------------------------------------------------------------------------------------------------------------------------------------------------------------------------------------------------------------------------------------------------------------------------------------------------------------------------------------------------------------------------------------------------------------------------------------------------------------------------------------------------------------------------------------------------------------------------------------------------------------------------------------------------------------------------------------------------------------------------------------------------------------------------------------------------------------------------------------------------------------------------------------------------------------------------------------------------------------------------------------------------------------------------------------------------------------------------------------------------------------------------------------------------------------------------------------------------------------------------------------------------------------------------------------------------------------------------------------------------------------------------------------------------------------------------------------------------------------------------------------------------------------------------------------------------------------------------------------------------------------------------------------------------------------------------------------------------------------------------------------------------------------|-------------------------------------------------------------------|-----------------|--------------|-----|
|                 | 2        |                                                                                                                                                                                                                                                                                                                                                                                                                                                                                                                                                                                                                                                                                                                                                                                                                                                                                                                                                                                                                                                                                                                                                                                                                                                                                                                                                                                                                                                                                                                                                                                                                                                                                                                                                                                                                                                                                                                                                                                                                                                                                                                                |                                                                   | 2               |              |     |
| CUT SIDE GASKET | UT TOP ( | (4 PL/AS NC BE C/AS NC | OVE FILTER RET<br>ACES), REUSES<br>OTIED TO MOEN<br>AREFUL NOT TO | AINERS<br>CREWS |              | rs. |
| _               | IIT BOT  | TOM GASKET TO 24" LENGTH-                                                                                                                                                                                                                                                                                                                                                                                                                                                                                                                                                                                                                                                                                                                                                                                                                                                                                                                                                                                                                                                                                                                                                                                                                                                                                                                                                                                                                                                                                                                                                                                                                                                                                                                                                                                                                                                                                                                                                                                                                                                                                                      | CUT SIDE OF                                                       | OVET TO         | 14" I ENOTH  |     |
| C               | UIBUI    | UNIGABREI IU 24 LENGIH                                                                                                                                                                                                                                                                                                                                                                                                                                                                                                                                                                                                                                                                                                                                                                                                                                                                                                                                                                                                                                                                                                                                                                                                                                                                                                                                                                                                                                                                                                                                                                                                                                                                                                                                                                                                                                                                                                                                                                                                                                                                                                         | ——CUT SIDE GA                                                     | ASKET TO        | 0 14" LENGTH |     |