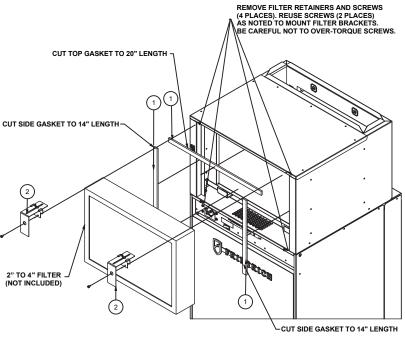

### VRP07 2" TO 4" FILTER INSTALLATION (VPFKU)

| KIT CONTENTS |                                                     |     |  |
|--------------|-----------------------------------------------------|-----|--|
| ITEM         | DESCRIPTION                                         | QTY |  |
| 1            | GASKET, FILTER, ADHESIVE BACKED, 0.25 X 0.75 X 100" | 1   |  |
| 2            | ASSY UNIVERSAL FILTER BRACKET VPAK                  | 2   |  |