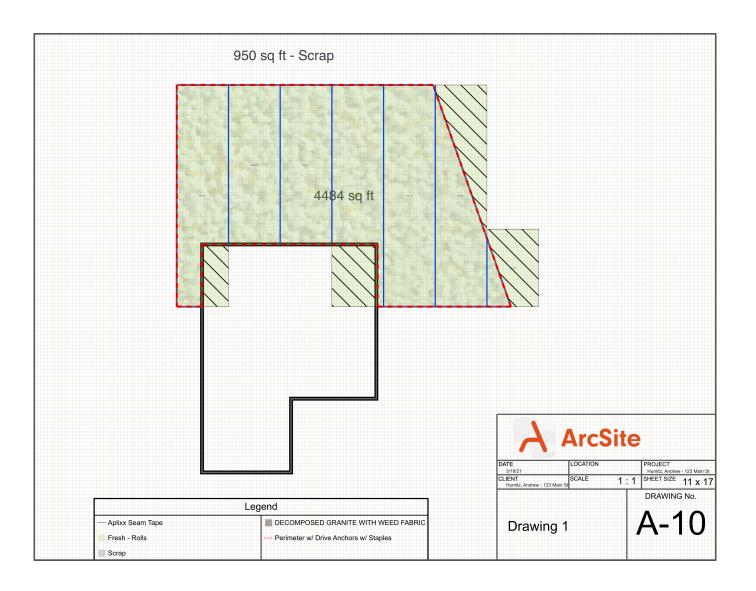

## **Product List**

| Description                                                                                  | Quantity                 | Amount                            |
|----------------------------------------------------------------------------------------------|--------------------------|-----------------------------------|
| Decomposed Granite                                                                           | 63 Tons                  | \$7,875.00                        |
| WEED FABRIC                                                                                  | 4,484 sq ft              |                                   |
| <b>Fresh - Rolls</b><br>Our finest rolls of luscious, green turf. Each roll 15' in<br>width. | 7 Rolls                  | \$7,000.00                        |
| Scrap                                                                                        | 950 sq ft                |                                   |
| Drive Anchors - 3" x 1/4                                                                     | 169 Anchors              | \$422.50                          |
| Aplixx Seam Tape                                                                             | 286 ft                   | \$572.00                          |
| Perimeter Board                                                                              | 43 Boards                | \$129.00                          |
| <b>Staples</b><br>Type: Galvanized                                                           | 4,056 Staples            | \$202.80                          |
|                                                                                              | Subtotal<br><b>Total</b> | \$16,201.30<br><b>\$16,201.30</b> |