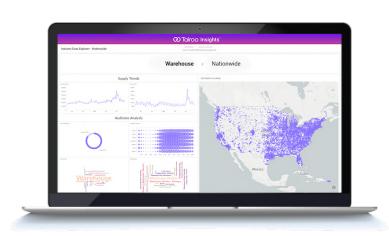

Talroo Insights is a first-in class, HR Executive Product of the Year award-winning recruitment marketing data solution that delivers real-time labor market intelligence.

If you and your organization have ever wanted to know:

- Where talent is located (down to city and zip code level)
- Top candidate searches by industry, job type, location, and time of day/day of week
- · Similar companies competing for the same talent
- · Best performing job titles

With over 3,300 job source partners, producing more than 2 billion job searches per month, Talroo's programmatic job advertising network is both deep and broad. These data points supply Talroo Insights with real-time analytics on job seeker behavior and competitive intelligence on similar companies.

Recruitment and talent industry professionals can use Talroo Insights for:

- Strategic recruitment initiatives
- · Pinpointing regions with high talent volume
- · Site selection for new locations
- · Benchmarking and comparison to similar companies