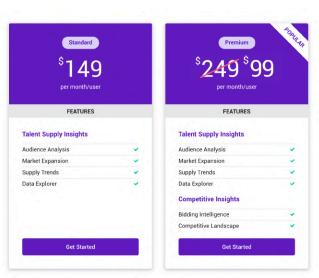

Talroo is a proud partner of RPOA and is pleased to offer fellow members an exclusive RPOA discounted rate to Insights!

Rather than \$249 list price, we are offering RPOA members subscriptions of \$99 per month